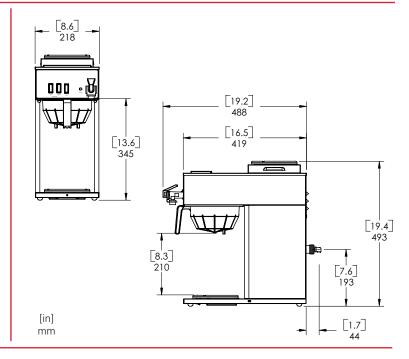

## AT-2W Features

- 2 warmers for a variety of coffee types and flavors
- Lighted warmer switches indicate when warmers are "On"
- Brews up to 75 oz. (2.2L) decanters (sold separately)

| Specifications                 | Model AT-2W / AT-2WE                                       |
|--------------------------------|------------------------------------------------------------|
| Volts/Watts/Amps               | AT-2W: 120V / 1600W / 13.3A<br>AT-2WE: 230V / 2520W / 11 A |
| Brew Capacity                  | 75 oz. (2.2 L)                                             |
| # Warmers                      | 2                                                          |
| Dimensions<br>(H x W x D)      | 19-1/2" x 8-1/2" x 16-1/2"<br>(49 cm x 22 cm x 42 cm)      |
| Machine Weight                 | 24 lbs (10.9 kg)                                           |
| Ship Dimensions<br>(H x W x D) | 23-1/4" x 12-1/2" x 22-1/2"<br>(59 cm x 32 cm x 57 cm)     |
| Ship Weight                    | 29 lbs (13.2 kg)                                           |
| Listings (pending)             | UL, NSF, (CE for E models only)                            |
|                                |                                                            |