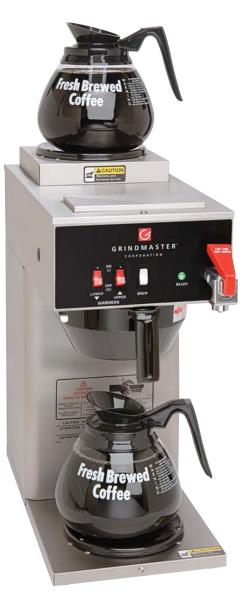

Model AT-2W (decanters sold separately)

## Model AT-2W/AT-2WE

## **Auto Series Brewers**

## **Features**

- Water tank electrical quick disconnect
- Water tank drain
- Adjustable brew rails
- Durable stainless steel construction
- Pourover feature included
- Momentary contact brew start switch
- Plastic brew basket
- Hot water faucet
- One year parts and labor warranty

## AT-2W Features

- 2 warmers for a variety of coffee types and flavors
- Lighted warmer switches indicate when warmers are "On"
- Brews up to 75 oz. (2.2L) decanters (sold separately)

| Specifications                 | Model AT-2W / AT-2WE                                       |
|--------------------------------|------------------------------------------------------------|
| Volts/Watts/Amps               | AT-2W: 120V / 1600W / 13.3A<br>AT-2WE: 230V / 2520W / 11 A |
| Brew Capacity                  | 75 oz. (2.2 L)                                             |
| # Warmers                      | 2                                                          |
| Dimensions<br>(H x W x D)      | 19-1/2" x 8-1/2" x 16-1/2"<br>(49 cm x 22 cm x 42 cm)      |
| Machine Weight                 | 24 lbs (10.9 kg)                                           |
| Ship Dimensions<br>(H x W x D) | 23-1/4" x 12-1/2" x 22-1/2"<br>(59 cm x 32 cm x 57 cm)     |
| Ship Weight                    | 29 lbs (13.2 kg)                                           |
| Listings (pending)             | UL, NSF, (CE for E models only)                            |
|                                |                                                            |