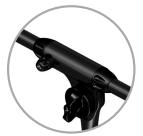

Quarter-Turn Clutch - Die-cast, quick-adjust system is extremely strong and secure and the ergonomic design is comfortable in your hand. Internal glides ensure fast, smooth, and noise-free adjustment.