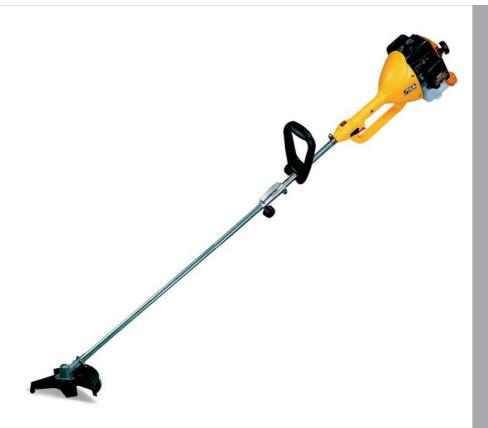

## **BRUSH CUTTERS**

**SB 22** 

## Hobby brush cutter

A versatile petrol brush cutter for light use with a very good value.

Equipped with 3-teeth grass blade, as well, as semi-automatic trimmer head with fast string feed tap'n Go.

The two-handed brush cutter is comfortable to use with an adjustable front handle. The shaft can be divided into two parts for easier transport.

Easy to start with fuel primer and electronic ignition system.

Shoulder strap included.

Cultivator is available as an accessory.

## SB 22 (19-6110-11)

| _ |    | _ |    |    |
|---|----|---|----|----|
|   | NI | G | ın | JΕ |
|   | ıv | • |    |    |

| ENGINE               |                                    |  |
|----------------------|------------------------------------|--|
| Engine               | 2-stroke                           |  |
| Power                | 1,0 hp/0,7 kW                      |  |
| Cylinders            | 1 cyl 22 cc                        |  |
| FUEL                 |                                    |  |
| Type of fuel         | 2-stroke petrol (2%)               |  |
| SPEED CONTROL        |                                    |  |
| Type of transmission | Centrifugal Clutch                 |  |
| CUTTING INFORMATION  |                                    |  |
| Cutting width        | 36 cm                              |  |
| Type of trimmer head | Tap'n Go, two strings, diam 2,0 mm |  |
| CONTROLS             |                                    |  |
| Choke                | Manual                             |  |
| Type of switch       | On/off at rear handle              |  |
| COLOUR & MATERIAL    |                                    |  |
| Colour of chassis    | Yellow                             |  |
| MEASURES & WEIGHT    |                                    |  |
| Weight               | 5,4 kg                             |  |
| Gross weight         | 8,4 kg                             |  |
| Package size WxHxL   | 95*29*22 cm                        |  |
| Type of package      | 4-colour cardboard box             |  |
| OTHER FACTS          |                                    |  |
| CE-mark              | Yes                                |  |
| Instructions for use | 1911-3862-01                       |  |
| EAN bar code         | 731 332 190 087 8                  |  |
| Other features       | 3-teeth grass blade included       |  |