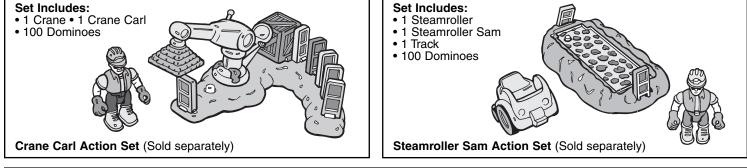

Build the Ultimate Blocktown by incorporating more Domino Bricks and our Knock-it-Down Blocktown Action Sets, with wind up crane swinging knockdown action and wind up steamrolling knockdown action. The bigger Blocktown the bigger the Knock-it-Down. Action Sets and Bonus Domino Bricks. (Sold separately)

### Building the Ultimate Knock-it-Down Blocktown

Build the Ultimate Blocktown by incorporating more Domino Bricks and our Knock-it-Down Blocktown Action Sets, with wind up crane swinging knockdown action and wind up steamrolling knockdown action. The bigger Blocktown the bigger the Knock-it-Down. Action Sets and Bonus Domino Bricks sold separately. Also available is the Knock-it-Down Blocktown Dump Truck Set, which brings you the biggest knock down action. (Sold separately)