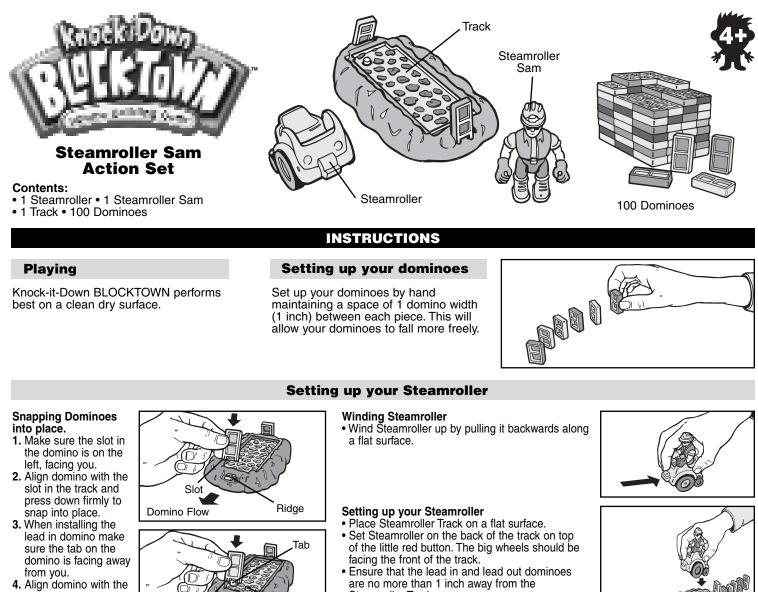

## Playing

Knock-it-Down BLOCKTOWN performs best on a clean dry surface.

### Setting up your dominoes

Set up your dominoes by hand maintaining a space of 1 domino width (1 inch) between each piece. This will allow your dominoes to fall more freely.

slot in the track and press down firmly to snap into place.

Red Slot Release

Ridge

Button

Domino Flow

- Steamroller Track.
- . When the lead-in dominoes fall onto your Steamroller, it will release from the locked position and begin rolling towards the lead-out dominoes.