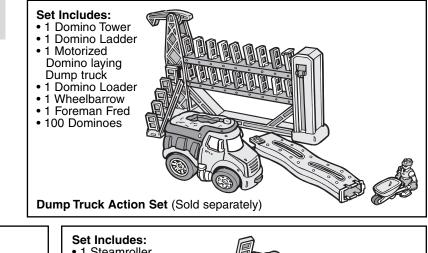

### **Operating the Domino Laying Truck**

1. Spill dominoes onto a flat surface, make sure they are all lying flat. Using the top end of the loader, place it above a domino and press down firmly. Domino should slide in place. Repeat the process until loader is full.

4

- 2. Flip loader around so that closed end is facing down. Place loader into top of truck with the wider side facing the front.
- $\ensuremath{\textbf{3.}}$  Set the front wheels of the truck and watch as the domino trail follows you.
- 4. Press the start button on top of truck and watch as the truck starts to move and lay dominoes behind it.