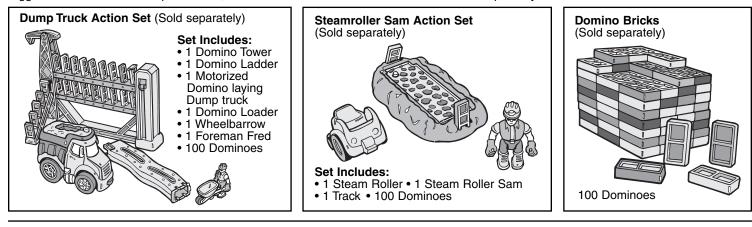

### Building the Ultimate Knock-it-Down Blocktown

Build the Ultimate Blocktown by incorporating more Domino Bricks and our Knock-it-Down Blocktown Action Sets, with wind up crane swinging knockdown action and wind up steamrolling knockdown action. The bigger Blocktown the bigger the Knock-it-Down. Action Sets and Bonus Domino Bricks sold separately. Also available is the Knock-it-Down Blocktown Dump Truck Set, which brings you the biggest knock down action. (Sold separately)