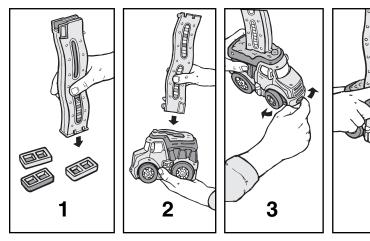

### **Operating the Domino Laying Truck**

1. Spill dominoes onto a flat surface, make sure they are all lying flat. Using the top end of the loader, place it above a domino and press down firmly. Domino should slide in place. Repeat the process until loader is full.

4

- 2. Flip loader around so that closed end is facing down. Place loader into top of truck with the wider side facing the front.
- $\ensuremath{\textbf{3.}}$  Set the front wheels of the truck and watch as the domino trail follows you.
- 4. Press the start button on top of truck and watch as the truck starts to move and lay dominoes behind it.