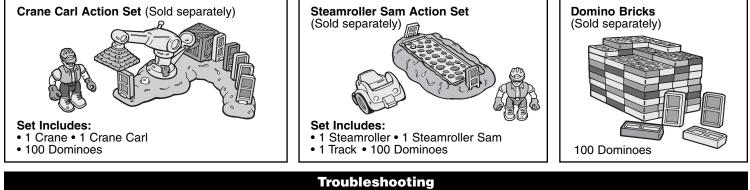

Build the Ultimate Blocktown by incorporating more Domino Bricks and our Knock-it-Down Blocktown Action Sets, with wind up crane swinging knockdown action and wind up steamrolling knockdown action. The bigger Blocktown the bigger the Knock-it-Down. Action Sets and Bonus Domino Bricks. (Sold separately)

### Building the Ultimate Knock-it-Down Blocktown

Build the Ultimate Blocktown by incorporating more Domino Bricks and our Knock-it-Down Blocktown Action Sets, with wind up crane swinging knockdown action and wind up steamrolling knockdown action. The bigger Blocktown the bigger the Knock-it-Down. Action Sets and Bonus Domino Bricks sold separately. Also available is the Knock-it-Down Blocktown Dump Truck Set, which brings you the biggest knock down action. (Sold separately)