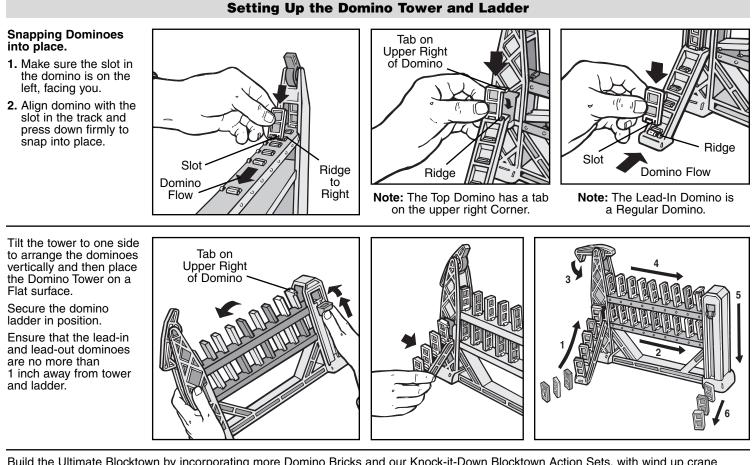

slot in the track and press down firmly to snap into place.

Red Slot Release

Ridge

Button

Domino Flow

- Steamroller Track.
- . When the lead-in dominoes fall onto your Steamroller, it will release from the locked position and begin rolling towards the lead-out dominoes.