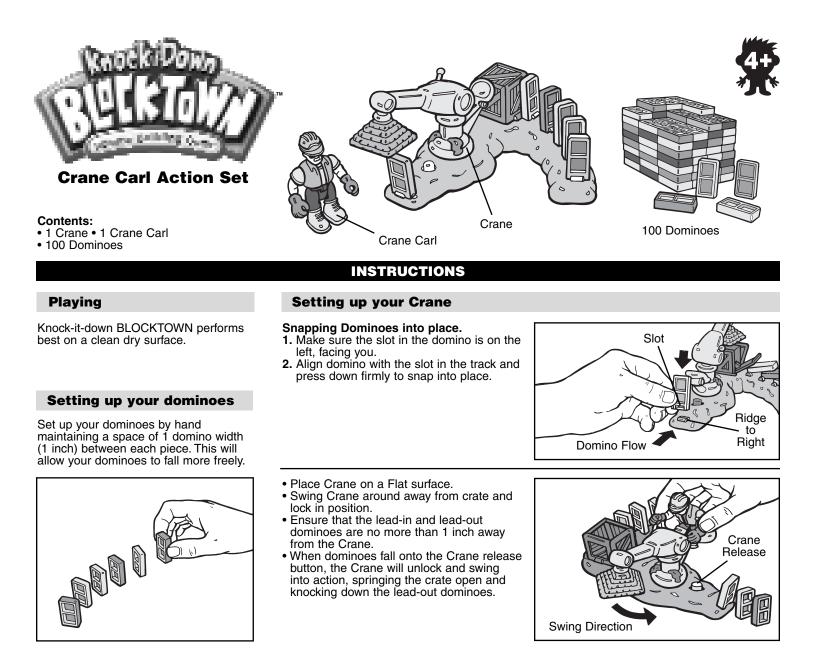

## Playing

Knock-it-Down BLOCKTOWN performs best on a clean dry surface.

### Setting up your dominoes

Set up your dominoes by hand maintaining a space of 1 domino width (1 inch) between each piece. This will allow your dominoes to fall more freely.