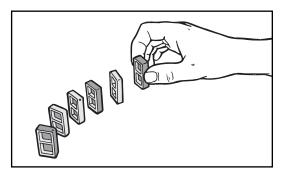

### If your Dump Truck gets jammed

- Turn off the Truck.
- Take off the loader.
- Pick up the Truck.
- Tip the Truck upside down (domino should fall out), if not pull out domino from rear of truck (as shown).