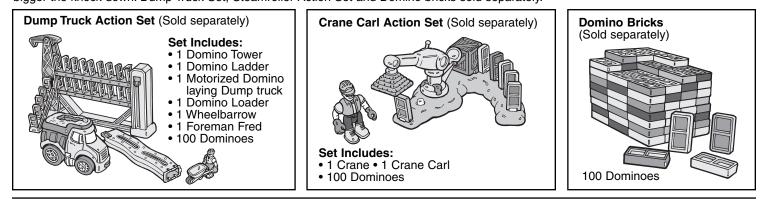

### Building the Ultimate Knock-it-Down Blocktown

Build the Ultimate Blocktown by incorporating more Domino Bricks and our Knock-it-Down Blocktown Action Sets, with wind up crane swinging knockdown action and wind up steamrolling knockdown action. The bigger Blocktown the bigger the Knock-it-Down. Action Sets and Bonus Domino Bricks sold separately. Also available is the Knock-it-Down Blocktown Dump Truck Set, which brings you the biggest knock down action. (Sold separately)

Item #61343 REV 1 US English

Build the ultimate Blocktown by incorporating more Domino Bricks and the Knock-it-Down Blocktown Dump Truck Set with motorized domino laying action. Also available Steamroller Action Set with wind up steamrolling knock down action. The bigger the Blocktown the bigger the knock down. Dump Truck Set, Steamroller Action Set and Domino bricks sold separately.

Build the ultimate Blocktown by incorporating more Domino Bricks and the Knock-it-Down Blocktown Dump Truck Set with motorized domino laying action. Also available Steamroller Action Set with wind up steamrolling knock down action. The bigger the Blocktown the bigger the knock down. Dump Truck Set, Steamroller Action Set and Domino bricks sold separately.