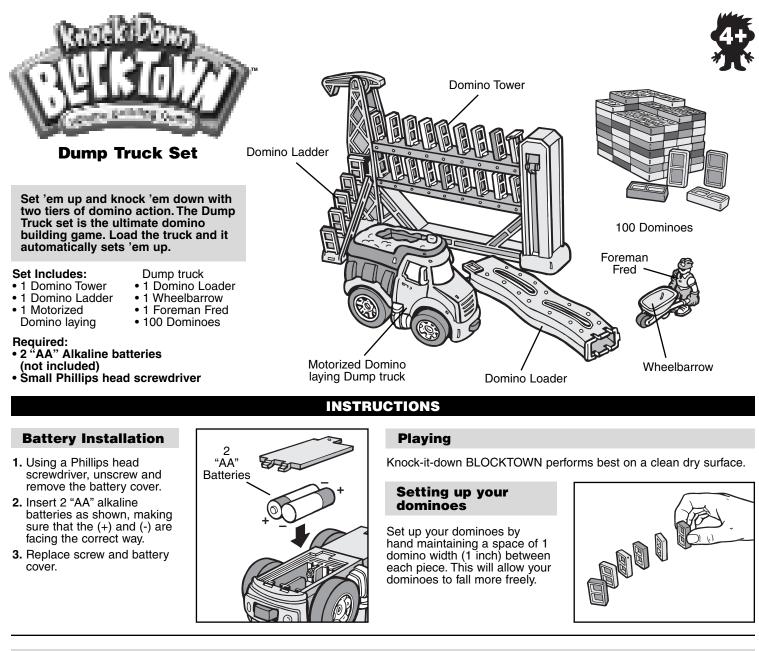

## INSTRUCTIONS

## Playing

Knock-it-Down BLOCKTOWN performs best on a clean dry surface.

### Setting up your dominoes

Set up your dominoes by hand maintaining a space of 1 domino width (1 inch) between each piece. This will allow your dominoes to fall more freely.