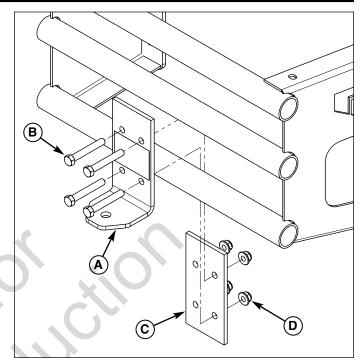

### Ferris & Simplicity Models

- 1. Park machine on a flat, level surface and engage the parking brake. Disengage the PTO switch, turn off the engine and remove the key from the ignition.
- 2. If the engine is hot, allow sufficient time for the muffler to cool to prevent a burn injury during installation.
- 3. Install the 3/8-16 x 2-1/2" bolts (B) through the hitch plate (A).
- 4. Install the hitch plate onto the bumper with the bolts in between the bottom and middle bumper tubes.
- 5. Install the back plate (C) and loosely secure with the 3/8-16 nylock flange nuts (D).
- 6. Center the hitch plate side-to-side on the bumper and tighten the hardware securely.

Figure 1. Install Hitch Kit (Ferris & Simplicity) A. Hitch Plate

- B. 3/8-16 x 2-1/2" Bolts (4X)
- C. Back Plate
- D. 3/8-16 Nylock Flange Nut (4X)

Figure 2. Installed Hitch Kit (Snapper Pro)

- A. Hitch Plate
- B. 3/8-16 x 1-1/4" Bolts (4X)
- C. Back Plate
- D. 3/8-16 Nylock Flange Nut (4X)