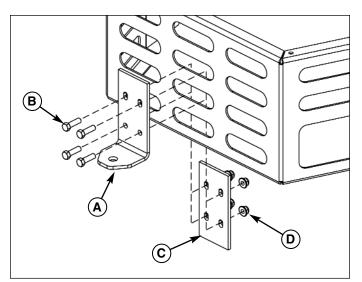

#### **Snapper Pro Models**

- 1. Park machine on a flat, level surface and engage the parking brake. Disengage the PTO switch, turn off the engine and remove the key from the ignition.
- 2. If the engine is hot, allow sufficient time for the muffler to cool to prevent a burn injury during installation.
- 3. Install the 3/8-16 x 1-1/4" bolts (B) through the hitch plate (A).
- 4. Install the hitch plate onto the bumper with the bolts in the middle two slots of the center column as shown in Figure 2.
- 5. Install the back plate (C) and loosely secure with the 3/8-16 nylock flange nuts (D).
- 6. Center the hitch plate side-to-side on the bumper and tighten the hardware securely.

Figure 1. Install Hitch Kit (Ferris & Simplicity) A. Hitch Plate

- B. 3/8-16 x 2-1/2" Bolts (4X)
- C. Back Plate
- D. 3/8-16 Nylock Flange Nut (4X)

Figure 2. Installed Hitch Kit (Snapper Pro)

- A. Hitch Plate
- B. 3/8-16 x 1-1/4" Bolts (4X)
- C. Back Plate
- D. 3/8-16 Nylock Flange Nut (4X)