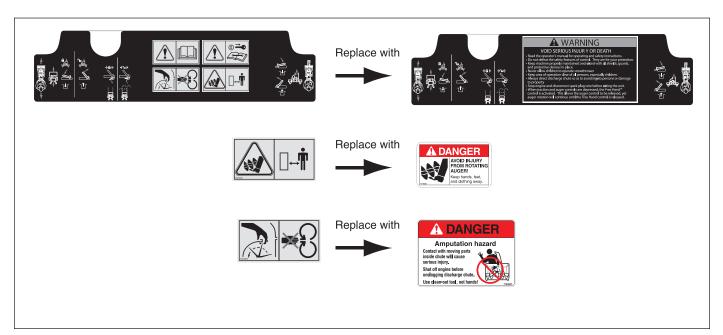

#### INSTALLATION

- 1. Remove the push nuts (B, Figure 1) securing the chute wireform (A).
- 2. Remove and discard the wireform (A).
- 3. Replace the icon-based CE decals on the unit with the text and icon ANSI decals from this kit as shown in Figure 2.
- 4. Remove and replace the electric starter with Briggs & Stratton electric starter kit 696611.

- Figure 1. Remove Chute Guard A. Chute Guard
- **B.** Push Nuts

Figure 2. Decal Replacement

MANUFACTURING.

Briggs & Stratton Yard Power Products Group Copyright © 2007 Briggs & Stratton Corporation Milwaukee, WI USA. All Rights Reserved