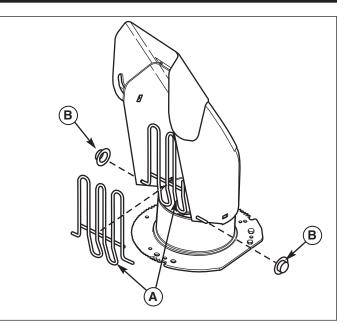

#### INSTALLATION

- 1. Remove the push nuts (B, Figure 1) securing the chute wireform (A).
- 2. Remove and discard the wireform (A).
- 3. Replace the icon-based CE decals on the unit with the text and icon ANSI decals from this kit as shown in Figure 2.
- 4. Remove and replace the electric starter with Briggs & Stratton electric starter kit 696611.

- Figure 1. Remove Chute Guard A. Chute Guard
- **B.** Push Nuts

Figure 2. Decal Replacement

MANUFACTURING.

Briggs & Stratton Yard Power Products Group Copyright © 2007 Briggs & Stratton Corporation Milwaukee, WI USA. All Rights Reserved