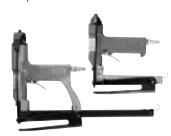

## **Self-Clinching Staplers**

**F SERIES, D SERIES** *F series:* H: 9<sup>13</sup>/<sub>16</sub>" to 10 <sup>3</sup>/<sub>4</sub>" L: 14 <sup>5</sup>/<sub>8</sub>" W: 4.1 lbs to 4.2 lbs *D Series:* H: 7<sup>3</sup>/<sub>8</sub>" L: 8" W: 2.7 lbs

Dependable solutions for self-clinching staple applications.

## Benefits

- Dependable time-tested design
- Great for hand-held or mounted applications

## **Applications**

**D Series:** Packaging, Light Assembly, Joining Materials to Corrugated

**F Series:** Bedding, Packaging, Set-Up Boxes, Displays

7/16" Crown. 15 Gauge Staples. 11/4" - 21/2" Lengths. Capacity 130.