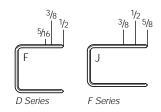

## **Self-Clinching Staplers**

**F SERIES, D SERIES** *F series:* H: 9<sup>13</sup>/<sub>16</sub>" to 10 <sup>3</sup>/<sub>4</sub>" L: 14 <sup>5</sup>/<sub>8</sub>" W: 4.1 lbs to 4.2 lbs *D Series:* H: 7<sup>3</sup>/<sub>8</sub>" L: 8" W: 2.7 lbs

## **Applications**

**D Series:** Packaging, Light Assembly, Joining Materials to Corrugated

**F Series:** Bedding, Packaging, Set-Up Boxes, Displays

7/16" Crown. 15 Gauge Staples. 11/4" - 21/2" Lengths. Capacity 130.