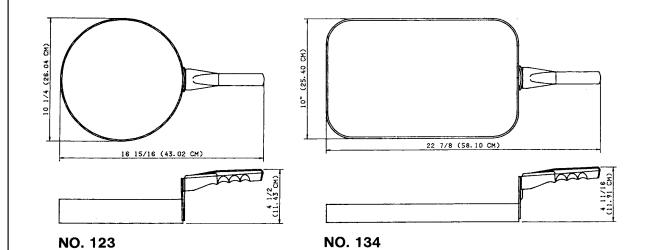

## SPECIFICATIONS

#### DIMENSIONS

| MODEL<br>NUMBER | LENGTH<br>IN. (CM) | OVERALL<br>HEIGHT<br>IN. (CM)         | RING<br>HEIGHT<br>IN. (CM)          | DIAMETER/<br>WIDTH<br>IN. (CM) | SHIPPING<br>WT.<br>LB. (KG.) |
|-----------------|--------------------|---------------------------------------|-------------------------------------|--------------------------------|------------------------------|
| 123             | 1615/16 (43.02)    | 4 <sup>1</sup> / <sub>2</sub> (11.43) | 2 (5.08)                            | 101/4 (26.04)                  | 3 (1.36)                     |
| 134             | 227/8 (58.01)      | 411/16 (11.91)                        | 1 <sup>1</sup> / <sub>2</sub> (3.8) | 10 (25.40)                     | 5 (2.27)                     |