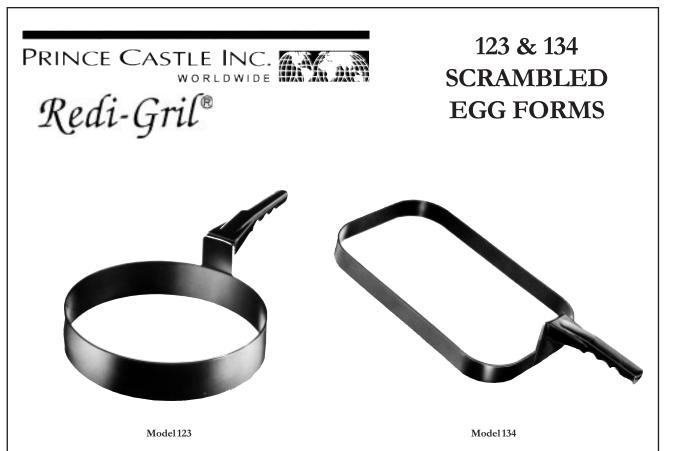

Scramble eggs right on the griddle using Prince Castle's scrambled egg forms. These scrambled egg forms produce neat, appetizing orders of scrambled eggs with little effort. The egg forms are coated with a nonstick coating for no-waste cooking and easy cleanup. Durable metal construction prevents eggs from leaking. The 10" diameter (No. 123) scrambles up to eight eggs at once. The 10" x 16" (25.40 cm x 40.64 cm) (No. 134)

scrambles up to 16 eggs at once.

# 123 & 134 SCRAMBLED EGG FORMS