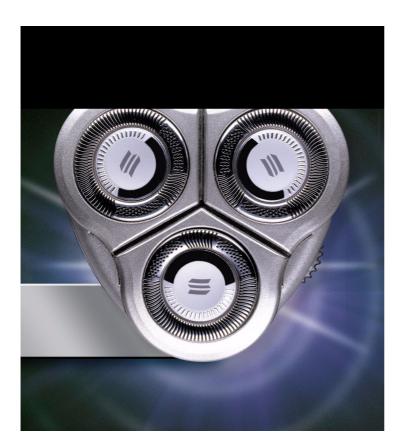

Philips Norelco shaving heads

HQ8/32

## For 7100 series, 7200 series and Sensotec models

Replace the shaving heads every year for optimal shaving results

## Superior lift & cut technology

- · Dual blade system lifts hair to cut comfortably
- Stainless steel blades for comfortably close shave

## **Precision Cutting System**

- Ultra thin heads with slots to shave long hairs
- and holes to shave the shortest stubble

**Specifications** 

Issue date 2008-08-22

Version: 2.0

Specifications are subject to change without notice. Trademarks are the property of Koninklijke Philips Electronics N.V. or their respective owners.