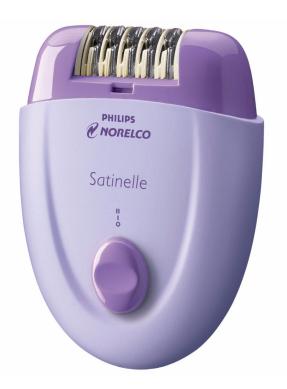

# New epilator from Philips Norelco

The new compact Satinelle quickly removes hair by the root, leaving your skin smooth for weeks.

## Shave and shape to perfection

- For smooth shaving of underarms and bikini line
- Fewer ingrown hairs
- Loofah included
- **Convenient storage**
- Travel pouch included

### Two speed settings

• Speed I for fine hair, speed 2 for thicker hair