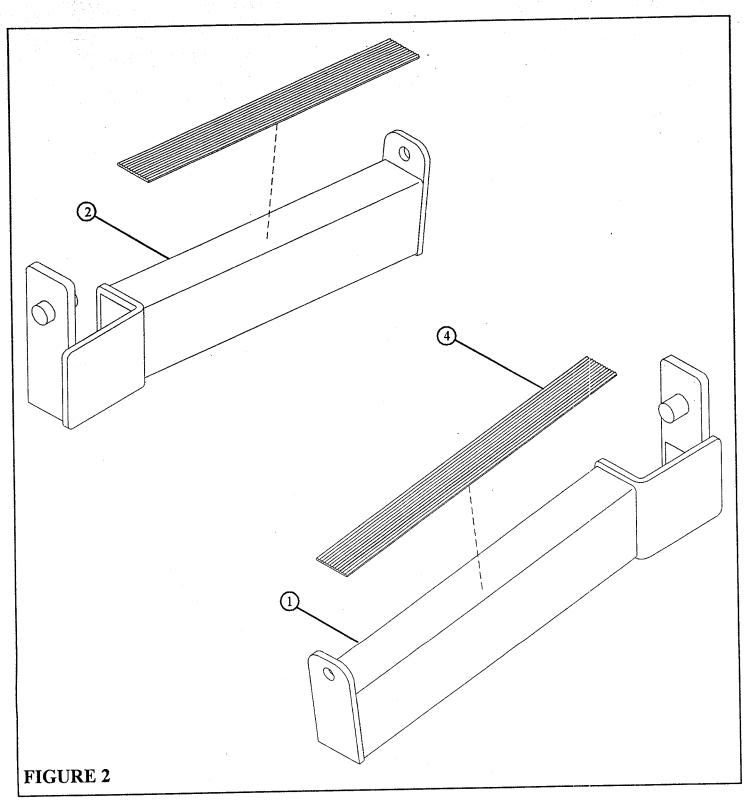

## PARTS LIST

| KEY | PART#    | DESCRIPTION                  | QTY |
|-----|----------|------------------------------|-----|
| 1   | 6807602  | LEFT SAFTEY RAIL             | 1   |
| 2   | 6807702  | RIGHT SAFETY RAIL            | 1   |
| 3   | 6824601  | 3-1/4 X 1-3/4" GLIDE         | 6   |
| 4   | .6817701 | 13-1/2 X 1-5/8" RUBBER STRIP | 2   |

## STEP 2:

Attach two 13-1/2 X 1-5/8" RUBBER STRIPS (4) to the LEFT & RIGHT SAFETY RAILS (1 & 2) as shown in FIGURE 2,

STEP 3:

• Assemble the LEFT & RIGHT SAFETY RAILS (1 & 2) to the UPRIGHT FRAMES as shown in FIGURE 3.