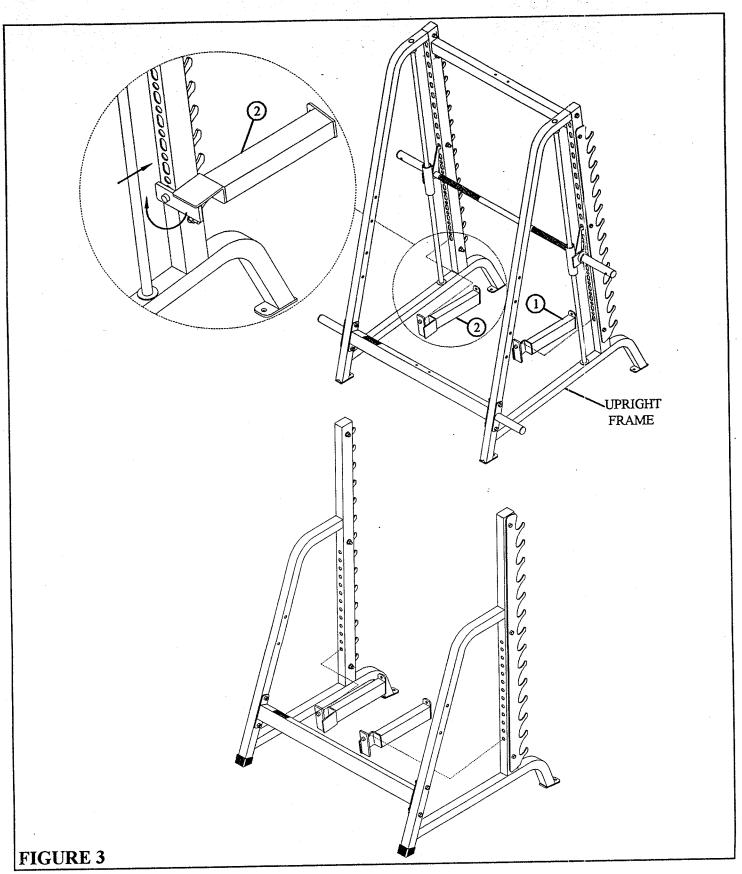

## PARTS LIST

| KEY | PART#    | DESCRIPTION                  | QTY |
|-----|----------|------------------------------|-----|
| 1   | 6807602  | LEFT SAFTEY RAIL             | 1   |
| 2   | 6807702  | RIGHT SAFETY RAIL            | 1   |
| 3   | 6824601  | 3-1/4 X 1-3/4" GLIDE         | 6   |
| 4   | .6817701 | 13-1/2 X 1-5/8" RUBBER STRIP | 2   |

## STEP 2:

Attach two 13-1/2 X 1-5/8" RUBBER STRIPS (4) to the LEFT & RIGHT SAFETY RAILS (1 & 2) as shown in FIGURE 2,

STEP 3:

• Assemble the LEFT & RIGHT SAFETY RAILS (1 & 2) to the UPRIGHT FRAMES as shown in FIGURE 3.