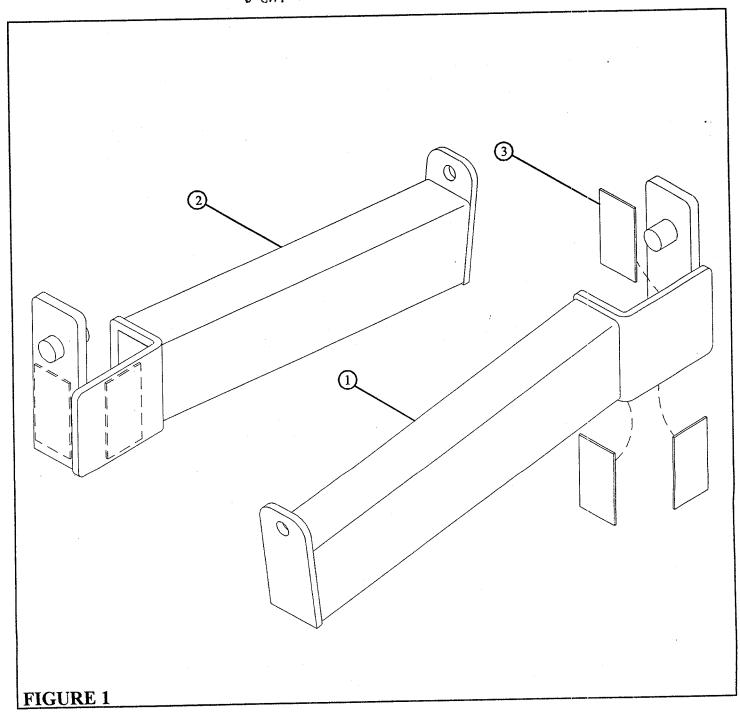

## PARTS LIST

| KEY | PART#    | DESCRIPTION                  | QTY |
|-----|----------|------------------------------|-----|
| 1   | 6807602  | LEFT SAFTEY RAIL             | 1   |
| 2   | 6807702  | RIGHT SAFETY RAIL            | 1   |
| 3   | 6824601  | 3-1/4 X 1-3/4" GLIDE         | 6   |
| 4   | .6817701 | 13-1/2 X 1-5/8" RUBBER STRIP | 2   |

6011701

- STEP 1:

  Attach six 3-1/4 X 1-3/4" GLIDES (3) to the LEFT & RIGHT SAFETY RAILS (1 & 2) as shown in FIGURE 1, using the following steps:
  - Thoroughly clean all surfaces where the 3-1/4 X 1-3/4" GLIDES (3) are to be attached.
  - Remove the 3-1/4 X 1-3/4" GLIDES (3) from the paper backing and firmly apply them to all shown surfaces.