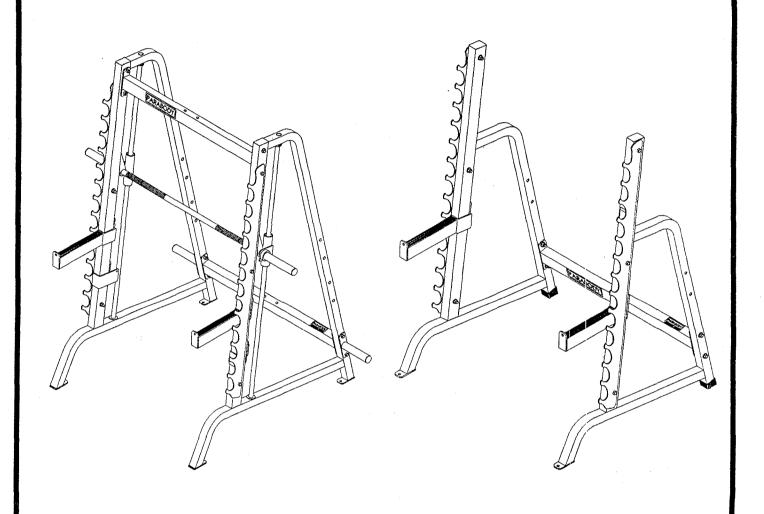

### Please note:

\* Thank you for purchasing the Parabody 884101 SAFETY RAIL ATTACHMENT. Please read these instructions thoroughly and keep them for future reference. This product must be assembled on a flat, level surface to assure its proper function.

Thank you for purchasing the Parabody 884101 SAFTEY RAIL ATTACHMENT. If unsure of proper use of equipment, call your local Parabody distributor or call the Parabody customer service department at (800) 328-9714.