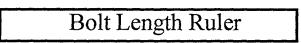

r function.

We recommend cleaning your product (pads and frame) on a regular basis, using warm soapy water. Touch-up paint can be purchased from your Parabody customer service representative at (800) 328-9714.

There is a risk assumed by individuals who use this type of equipment. To minimize risk, please follow these rules:

- 1. Inspect equipment daily. Tighten all loose connections and replace worn parts immediately. Failure to do so may result in serious injury.
- 2. Do not allow minors or children to play on or around this equipment.
- 3. Exercise with care to avoid injury.
- 4. If unsure of proper use of equipment, call your local Parabody distributor or call the Parabody customer service department at (800) 328-9714.
- 5. Consult a physician before beginning any exercise program.



NOTE: BOLT LENGTH IS MEASURED FROM THE UNDERSIDE OF THE HEAD OF THE BOLT.



## PARTS LIST

| KEY | PART#    | DESCRIPTION                  | QTY |
|-----|----------|------------------------------|-----|
| 1   | 6807602  | LEFT SAFTEY RAIL             | 1   |
| 2   | 6807702  | RIGHT SAFETY RAIL            | 1   |
| 3   | 6824601  | 3-1/4 X 1-3/4" GLIDE         | 6   |
| 4   | .6817701 | 13-1/2 X 1-5/8" RUBBER STRIP | 2   |

6011701



- STEP 1:

  Attach six 3-1/4 X 1-3/4" GLIDES (3) to the LEFT & RIGHT SAFETY RAILS (1 & 2) as shown in FIGURE 1, using the following steps:
  - Thoroughly clean all surfaces where the 3-1/4 X 1-3/4" GLIDES (3) are to be attached.
  - Remove the 3-1/4 X 1-3/4" GLIDES (3) from the paper backing and firmly apply them to all shown surfaces.



## STEP 2:

Atta