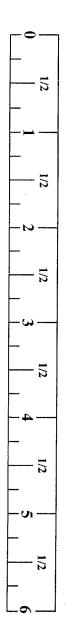

# NOTE: BOLT LENGTH IS MEASURED FROM THE UNDERSIDE OF THE HEAD OF THE BOLT.

#### **BOLT LENGTH RULER:**