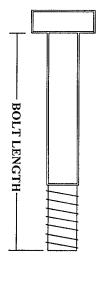

# NOTE: BOLT LENGTH IS MEASURED FROM THE UNDERSIDE OF THE HEAD OF THE BOLT.

#### **BOLT LENGTH RULER:**