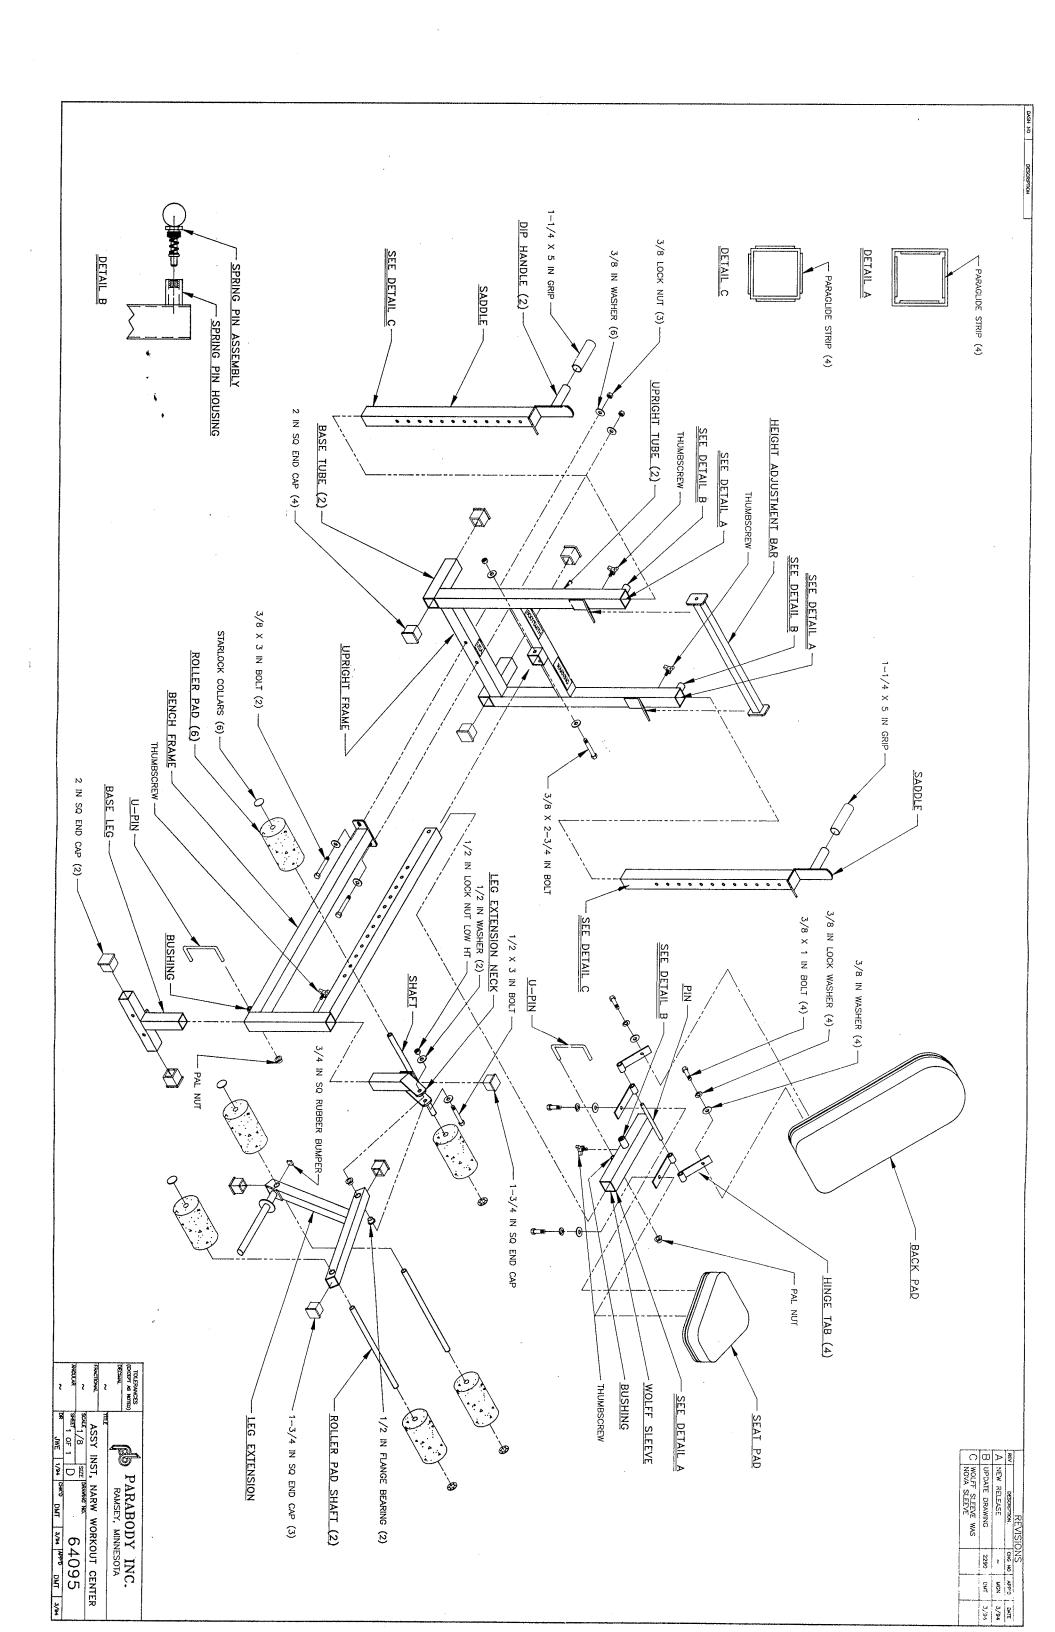

IMPORTANT: THE BODYSMITH NARROW WORKOUT CTR. MUST BE ASSEMBLED ON A FLAT, LEVEL SURFACE TO ASSURE ITS PROPER FUNCTION.

- Attach eight (8) PARAGLIDE STRIPS to the **WOLFF SLEEVE (FOUR ON EACH END)** as shown in **(DETAIL A)** using the following steps:
- Thoroughly clean all surfaces where the PARAGLIDE STRIPS are to be attached.
- Remove the PARAGLIDE STRIPS from the paper backing and firmly apply them to all shown surfaces.
- 2. Insert one (1) U-PIN through the **BUSHING** of the **WOLFF SLEEVE** and one (1) U-PIN through the **BUSHING** of the **BENCH FRAME** as shown on drawing, and attach two (2) PAL NUTS to the ends of the U-PINS.
- 3. SECURELY Assemble three (3) SPRING PIN ASSEMBLIES to the SPRING PIN HOUSINGS, two (2) on the UPRIGHT TUBES, and one (1) on the WOLFF SLEEVE as shown in (DETAIL B)

  (!!! IMPORTANT !!! TIGHTEN THE NUT OF THE SPRING PIN ASSEMBLY SECURELY)
- 4. Pull back the SPRING PIN on the **WOLFF SLEEVE** and slide it over the end of the **BENCH FRAME** as shown on drawing. Engage the SPRING PIN into one of the adjustment holes. Secure the **WOLFF SLEEVE** in place with one (1) THUMBSCREW.
- 5. Insert two (2) 2 IN. SQ. END CAPS into both ends of the **BASE LEG** as shown on drawing.
- 6. Insert the BASE LEG into the front of the BENCH FRAME as shown on drawing. (MAKE SURE THAT THE TAB ON THE BASE LEG IS UNDER THE BENCH FRAME)
- 7. Insert four (4) 2 IN. SQ. END CAPS into the **BASE TUBES** of the **UPRIGHT FRAME** as shown on drawing
- 8. **SECURELY** assemble the **BENCH FRAME** to the **UPRIGHT FRAME** as shown on drawing, using two (2) 3/8 X 3 IN. BOLTS, one (1) 3/8 X 2-3/4 IN. BOLT, six (6) 3/8 IN. WASHERS, and three (3) 3/8 IN. LOCK NUTS.
- 9. Attach eight (8) PARAGLIDE STRIPS to both UPRIGHT TUBES on the UPRIGHT FRAME (FOUR FOR EACH UPRIGHT) as shown in (DETAIL A) using the following steps:
- Thoroughly clean all surfaces where the PARAGLIDE STRIPS are to be attached.
- Remove the PARAGLIDE STRIPS from the paper backing and firmly apply them to all shown surfaces.

# 877 BODYSMITH NARROW WORKOUT CTR. ASSEMBLY INSTRUCTIONS

- 24. To adjust the SEAT PAD, lift SEAT PAD up and pull back the U-PIN and allow it to rest up again the SPRING PIN HOUSING on the WOLFF SLEEVE.
- 25. Set the HEIGHT ADJUSTMENT BAR across the UPRIGHT FRAME as shown on drawing, for performing INCLINE, or MILITARY PRESSES. When performing DIPS, use the HEIGHT ADJUSTMENT BAR to hold the BACK PAD forward as shown in the WORKOUT MANUAL.
- 26. Follow the WORKOUT MANUAL for the correct way to use this product.