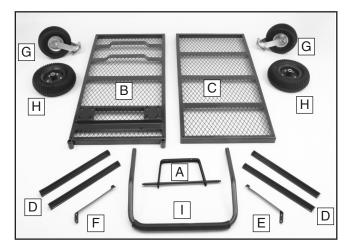

#### **Inventory** (Figure 1)

| Α. | Axle Bracket            | 1  |
|----|-------------------------|----|
| B. | Bottom Tray             | 1  |
| C. | Top Tray                | 1  |
| D. | Posts                   | 4  |
| E. | Axle Brace (R)          | 1  |
| F. | Axle Brace (L)          | 1  |
| G. | Swivel Casters          | 2  |
| H. | Wheels                  | 2  |
| l. | Handle                  | 1  |
| J. | Bolt Bag (not shown)    | 1  |
|    | —Hex Bolts M8-1.25 x 25 | 4  |
|    | —Hex Nut M8-1.25        |    |
|    | —Hex Bolts M8-1.25 x 20 | 6  |
|    | —Flat Washers 8mm       | 14 |
|    | —Lock Washers 8mm       |    |
|    | —Hex Bolts M8-1.25 x 40 | 4  |
|    | —Hex Bolts M10-1.5 x 40 | 8  |
|    | —Hex Bolts M10-1.5 x 25 | 2  |
|    | —Flat Washers 10mm      | 10 |
|    | —Hex Nuts M10-1.5       | 8  |
|    | —Lock Washers 10mm      | 10 |
|    | —Acorn Nuts M12-1.75    |    |
|    | —Flat Washers 12mm      | 2  |
|    |                         |    |

Figure 1. Main contents.