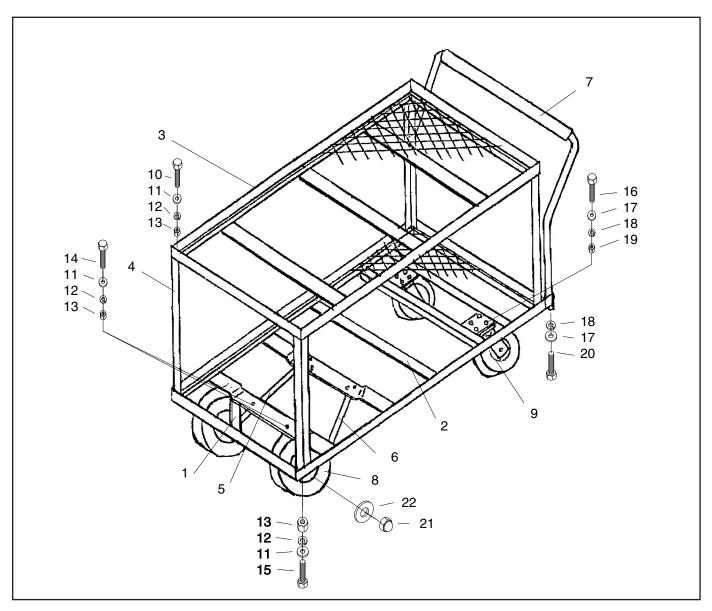

#### **ASSEMBLY INSTRUCTIONS**

- 1. Attach the swivel casters to the plates on the bottom tray with the M8-1.25 x 25 bolts, washers, lock washers and nuts. NOTE: Only tighten the bolts finger tight until assembly is complete.
- 2. Attach the axle bracket to the rear cross member with the M8-1.25 x 20 bolts, washers, lock washers and nuts.
- Slide the right and left axle braces over the axle and attach to the adjacent cross-member with the M8-1.25 x 20 bolts, washers, lock washers, and nuts.
- 4. Slide the wheels on the axle so the valves are facing out. Slide on one 12mm washer and thread an M12-1.75 on the axle to secure the wheel.

- 5. Turn cart on side and attach the four posts with M8-1.25 x 40 bolts, washers, lock washers and nuts through the bottom of the tray.
- **6.** Set the cart upright and attach the top tray with M8-1.25 x 25 bolts, washers, lock washers an nuts.
- Slide the handle into the guides on the lower tray and attach the M8-1.25 x 25 bolt, washer and lock washer into the handle through the bottom.
- **8**. Once all parts are assembled and aligned, tighten all of the bolts.

## **H3035 Parts Breakdown and List**

| REF | PART #    | DESCRIPTION             |
|-----|-----------|-------------------------|
| 1   | PH3035001 | AXLE BRACKET            |
| 2   | PH3035002 | BOTTOM TRAY             |
| 3   | PH3035003 | TOP TRAY                |
| 4   | PH3035004 | POST                    |
| 5   | PH3035005 | AXLE BRACE (R)          |
| 6   | PH3035006 | AXLE BRACE (L)          |
| 7   | PH3035007 | HANDLE                  |
| 8   | PH3035008 | FIXED WHEEL 13.0 X 5    |
| 9   | PH3035009 | SWIVEL CASTER 4.1 X 3.5 |
| 10  | PB07M     | HEX BOLT M8-1.25 X 25   |
| 11  | PW01M     | FLAT WASHER 8MM         |

| REF | PART # | DESCRIPTION             |
|-----|--------|-------------------------|
| 12  | PLW04M | LOCK WASHER 8MM         |
| 13  | PN03M  | HEX NUT M8-1.25         |
| 14  | PB09M  | HEX BOLT M8 X 1.25 X 20 |
| 15  | PB126M | HEX BOLT M8 X 1.25 X 38 |
| 16  | PB31M  | HEX BOLT M10 X 1.5 X 40 |
| 17  | PW04M  | FLAT WASHER 10MM        |
| 18  | PLW06M | LOCK WASHER 10MM        |
| 19  | PN02M  | HEX NUT M10-1.5         |
| 20  | PB32M  | HEX BOLT M10-1.5 X 25   |
| 21  | PN26M  | ACORN NUT M12-1.75      |
| 22  | PW06M  | FLAT WASHER 12MM        |