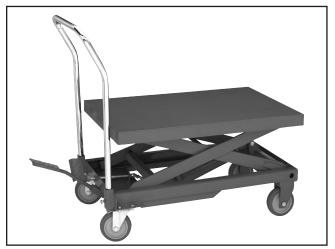

#### Introduction

The Model H6240 Hydraulic Table Cart (**Figure 1**) will move and raise material weighing up to 600 lbs. to a maximum comfortable working height of  $29^{1}/4^{"}$  above the floor.

The Model H6240 was carefully packed when it left our warehouse. If you discover this hydraulic table cart is damaged after you have signed for delivery, *please immediately call Customer Service at (570) 546-9663 for advice.* 

## WARNING

This table cart is not a toy. DO NOT allow children to use this cart. Serious injury may occur if this cart is used incorrectly.

Figure 1. 600 lb. Capacity hydraulic table cart.

Figure 2. Inventory.