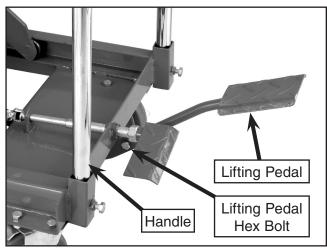

# **OPERATIONS**

- 1. Slide the lifting pedal into the pedal shaft, and insert the M8-1.25 x 20 hex bolt through the hole in the side of the pedal shaft and into the lifting pedal (**Figure 3**).
- 2. Place the handle in the handle sockets and secure with the M8-1.25 x 40 hex bolts (Figure 3).

Figure 3. Assembly.