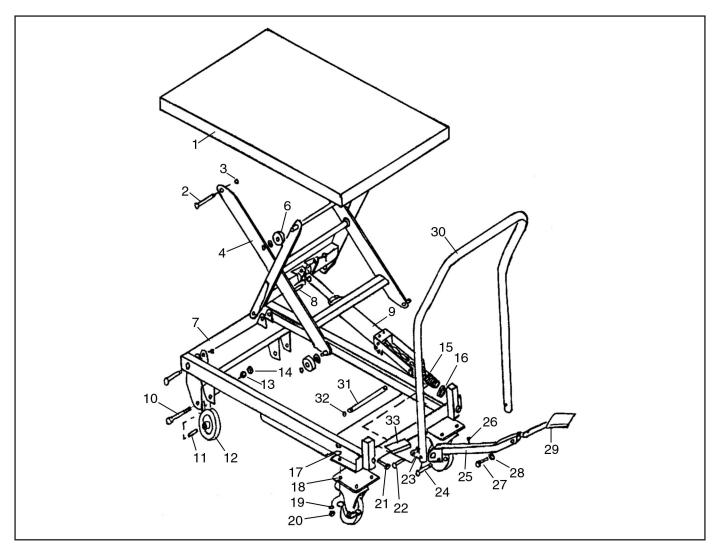

If you need additional help with this procedure, call our service department at: (570) 546-9663.

| REF | PART #    | DESCRIPTION            |
|-----|-----------|------------------------|
| 1   | PH6240001 | TABLETOP               |
| 2   | PH6240002 | PIVOT PIN              |
| 3   | PR06M     | EXT RETAIN RING 16MM   |
| 4   | PH6240004 | SCISSOR LIFT           |
| 6   | PH6240006 | WHEEL                  |
| 7   | PH6240007 | BASE                   |
| 8   | PH6240008 | PIVOT PIN              |
| 9   | PH6240009 | HYDRAULIC JACK         |
| 10  | PB23M     | HEX BOLT M10-1.5 X 100 |
| 11  | PH6240011 | BUSHING                |
| 12  | PH6240012 | FRONT WHEEL            |
| 13  | PW04M     | FLAT WASHER 10MM       |
| 14  | PN02M     | HEX NUT M10-1.5        |
| 15  | PH6240015 | SPRING                 |
| 16  | PH6240016 | SPRING CAP             |
| 17  | PB09M     | HEX BOLT M8-1.25 X 20  |

| REF | PART #    | DESCRIPTION           |
|-----|-----------|-----------------------|
| 18  | PH6240018 | SWIVEL CASTER         |
| 19  | PLW04M    | LOCK WASHER 8MM       |
| 20  | PN03M     | HEX NUT M8-1.25       |
| 21  | PB15M     | HEX BOLT M8-1.25 X 40 |
| 22  | PH6240022 | PIVOT PIN             |
| 23  | PH6240023 | CONNECTING PLATE      |
| 24  | PH6240024 | PIVOT PIN             |
| 25  | PH6240025 | PEDAL SHAFT           |
| 26  | PH6240026 | COTTER PIN            |
| 27  | PB26M     | HEX BOLT M8-1.25 X 30 |
| 28  | PW01M     | FLAT WASHER 8MM       |
| 29  | PH6240029 | LIFTING PEDAL         |
| 30  | PH6240030 | HANDLE                |
| 31  | PH6240031 | PIVOT PIN             |
| 32  | PR09M     | EXT RETAIN RING 20MM  |
| 33  | PH6240033 | DOWN PEDAL            |