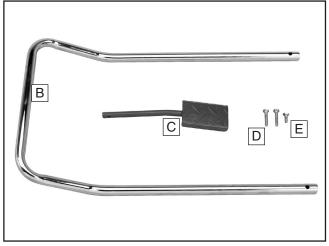

#### Figure 2 - Inventory.

- A. Cart (Not Shown)
   1

   B. Handle
   1

   C. Foot Pedal
   1

   D. Hex Bolts M8-1.25 x 40
   2
- E. Hex Bolts M8-1.25 x 20......1

## WARNING

This table cart is not a toy. DO NOT allow children to use this cart. Serious injury may occur if this cart is used incorrectly.

Figure 1. 600 lb. Capacity hydraulic table cart.

Figure 2. Inventory.