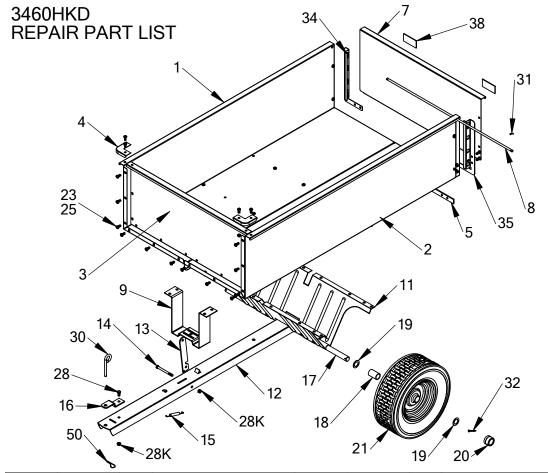

| REF.NO. | PART NO. | AMT. | DESCRIPTION              | REF.NO. | PART NO. | AMT. | DESCRIPTION             |
|---------|----------|------|--------------------------|---------|----------|------|-------------------------|
| 1       | 7-1      | 1    | Right Body Half          | 19      | 7-19     | 4    | Axle Washer 1"          |
| 2       | 7-2      | 1    | Left Body Half           | 20      | 55-20    | 2    | Hub Cap                 |
| 3       | 7-3      | 1    | Front Gate               | 21      | 7-21     | 2    | Wheel #3                |
| 4       | 7-4      | 2    | Corner                   | 23      | 55-23K   | 51   | 5/16"-18 Keps Nut       |
| 5       | 7-5      | 1    | Rear Support Bar         | 25      | 55-25    | 51   | 5/16"-18 x 3/4 Pan Head |
| 7       | 7-7      | 1    | Tailgate                 | 28      | 55-28    | 1    | 3/8"-16 X 3/4" Hex Head |
| 8       | 7-8      | 1    | Tailgate Rod             | 28K     | 55-28K   | 2    | 3/8"-16 Keps Nut        |
| 9       | 7-9      | 1    | Front Support            | 30      | 55-30    | 1    | Hitch Pin               |
| 11      | 7-11     | 1    | Axle Holder              | 31      | 7-31     | 2    | Cotter Pin 3/32 x 3/4   |
| 12      | 27-12A   | 1    | Drawbar Assembly         | 32      | 7-32     | 2    | Cotter Pin 1/8 x 1 1/2" |
| 13      | 55-13A   | 1    | Latch Post Bar           | 34      | 55-7A    | 1    | Gate Retainer - Right   |
| 14      | 55-14A   | 1    | Latch Bolt 3/8"-16x4"Hex | 35      | 55-8A    | 1    | Gate Retainer - Left    |
| 15      | 55-15A   | 1    | Latch Spring             | 36      | 7-BBA    | 1    | Hardware Bag            |
| 16      | 55-16A   | 1    | Hitch Bracket            | 38      | 7-38     | 2    | Reflector               |
| 17      | 7-17     | 1    | Axle #2                  | 39      | 7-39     | 1    | Assembly Instruction    |
| 18      | 7-18     | 2    | HDPE Spacer 2-1/16"      | 50      | 55-31    | 1    | Hairpin Cotter          |
|         |          |      |                          |         |          |      | REV-NC                  |