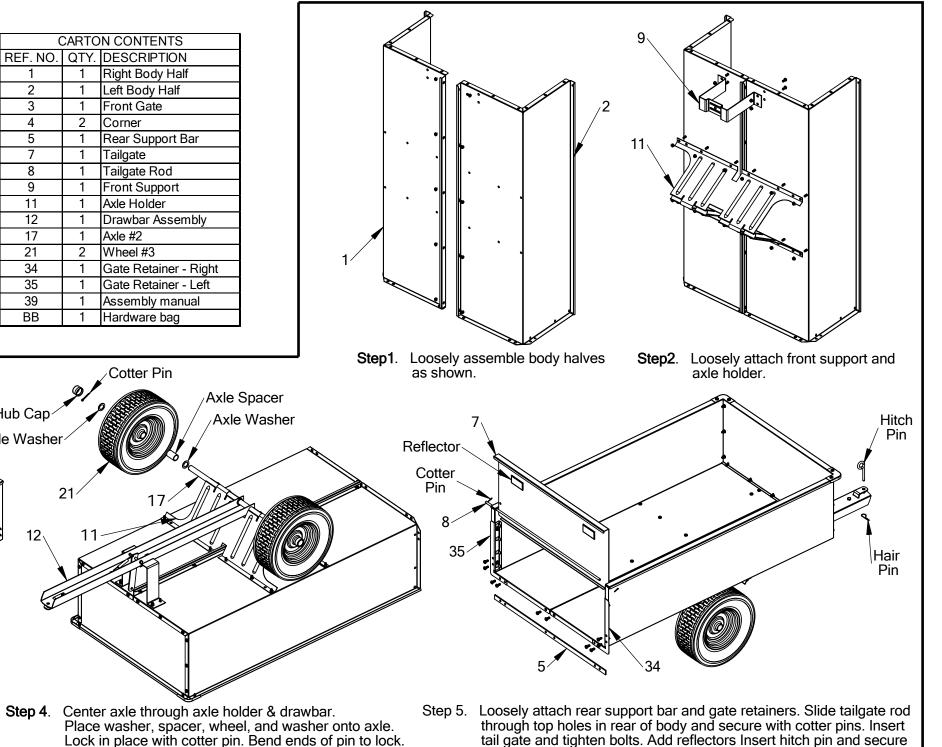

## SAFETY INSTRUCTION

- Do not carry passengers in cart. •
- Do not tow cart on public roads.
- Never exceed LOAD CAPACITY of 1500lbs.

Step3. Loosely attach front gate and corners. Square assembly and tighten all bolts.

## MAINTENANCE

- Check tire pressure regularly, 30psi.
- Periodically check all bolts.
- Keep cart clean to prevent rust.
- Store inside a clean dry area.

| CARTON CONTENTS |      |                       |  |  |  |  |
|-----------------|------|-----------------------|--|--|--|--|
| REF. NO.        | QTY. | DESCRIPTION           |  |  |  |  |
| 1               | 1    | Right Body Half       |  |  |  |  |
| 2 1             |      | Left Body Half        |  |  |  |  |
| 3               | 1    | Front Gate            |  |  |  |  |
| 4               | 2    | Corner                |  |  |  |  |
| 5               | 1    | Rear Support Bar      |  |  |  |  |
| 7               | 1    | Tailgate              |  |  |  |  |
| 8               | 1    | Tailgate Rod          |  |  |  |  |
| 9 1             |      | Front Support         |  |  |  |  |
| 11              | 1    | Axle Holder           |  |  |  |  |
| 12              | 1    | Drawbar Assembly      |  |  |  |  |
| 17              | 1    | Axle #2               |  |  |  |  |
| 21              | 2    | Wheel #3              |  |  |  |  |
| 34              | 1    | Gate Retainer - Right |  |  |  |  |
| 35              | 1    | Gate Retainer - Left  |  |  |  |  |
| 39              | 1    | Assembly manual       |  |  |  |  |
| BB              | 1    | Hardware bag          |  |  |  |  |

Cotter Pin

17

Hub Cap

Axle Washer

12

21

with hairpin cotter.