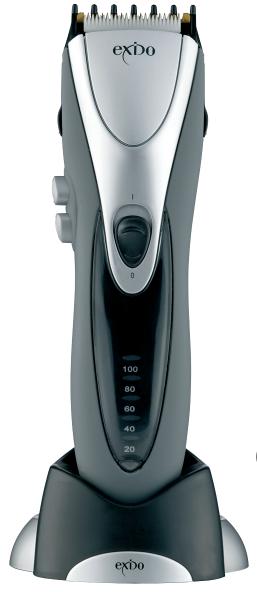

LED indicators
showing 5 levels of
battery capacity

Automatic comb position and lock-button function

## 238-001 Rechargeable hairtrimmer

- Automatic comb position and lockbutton function keeps the comb in place
- Ceramic and titanium blades ensure a super sharp precision cut
- LED indicators showing 5 levels of battery capacity from 20 to 100%
- · Automatic cut off charging system
- 2 adjustable attachment combs of 26 positions cutting lengths from 4 to 42 mm
- Including scissors, barber comb, moustache comb, cleaning brush, charging base and adapt0r