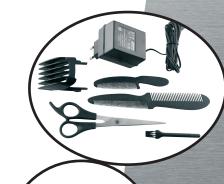

## 238-001 Rechargeable hairtrimmer

- Automatic comb position and lockbutton function keeps the comb in place
- Ceramic and titanium blades ensure a super sharp precision cut
- LED indicators showing 5 levels of battery capacity from 20 to 100%
- · Automatic cut off charging system
- 2 adjustable attachment combs of 26 positions cutting lengths from 4 to 42 mm
- Including scissors, barber comb, moustache comb, cleaning brush, charging base and adapt0r