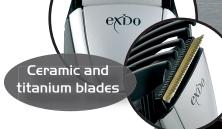

## 238-001 Rechargeable hairtrimmer

- Automatic comb position and lockbutton function keeps the comb in place
- Ceramic and titanium blades ensure a super sharp precision cut
- LED indicators showing 5 levels of battery capacity from 20 to 100%
- · Automatic cut off charging system
- 2 adjustable attachment combs of 26 positions cutting lengths from 4 to 42 mm
- Including scissors, barber comb, moustache comb, cleaning brush, charging base and adapt0r