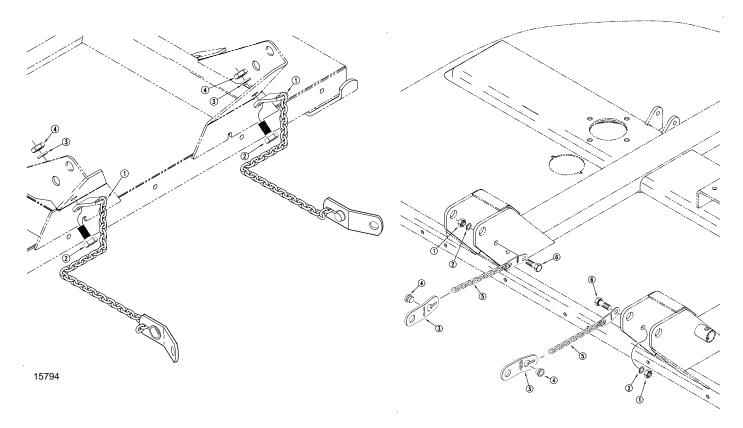

#### Refer to Figure 1:

Install check chain to cutter deck with 3/4" bolt 3/4" lockwasher and 3/4" nut.

15984

Check Chain Assembly Figure 1

### 312-071A CHECK CHAIN ASSY

Your Kit Includes:

| Qty.                            | Part No.                                                             | Part Description                                                                                                                                    |
|---------------------------------|----------------------------------------------------------------------|-----------------------------------------------------------------------------------------------------------------------------------------------------|
| 2<br>2<br>2<br>2<br>2<br>2<br>2 | 312-062H<br>312-136D<br>802-184C<br>803-027C<br>804-023C<br>817-057C | CHECK CHAIN WLDM'T<br>CHECK CHAIN MT - TRACTOR<br>HHCS 3/4-10X1 1/2 GR5<br>NUT HEX 3/4-10 PLT<br>WASHER LOCK SPRING 3/4 PLT<br>PLUG CAP 1 3/8 X 3/4 |