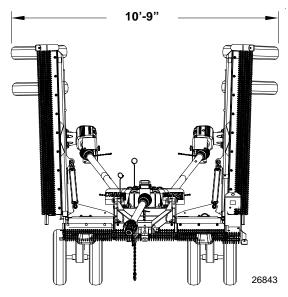

## Rotary Cutters, Folding Deck- RC5020 & RCM5020

Transport Width With Wing Axles Disconnected At The Turnbuckles And Wheels Folded Back

Transport Width With Wing Axles Connected At The Turnbuckles

Designs, specifications, features and information are subject to change without notice.