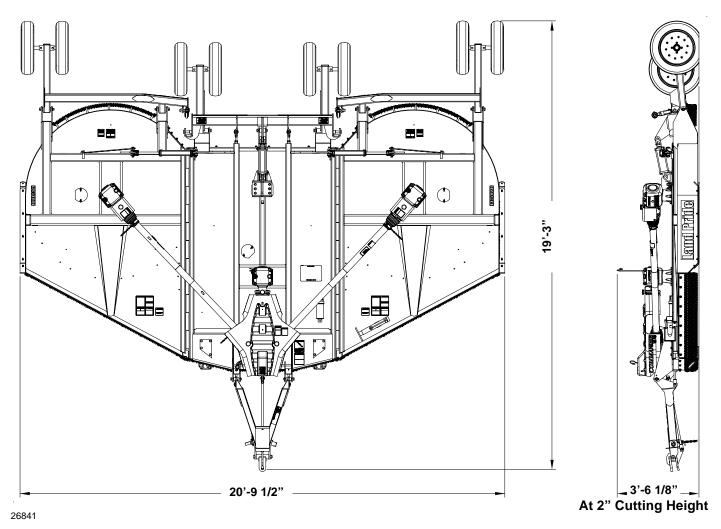

## RC5020 and RCM5020 Series

|                                                           | RC5020 & RCM5020                                                                                                                                  |
|-----------------------------------------------------------|---------------------------------------------------------------------------------------------------------------------------------------------------|
| Min. PTO Horse Power                                      | 70                                                                                                                                                |
| Gear Box Horsepower                                       | 250 HP Splitter<br>210 HP Center & wing                                                                                                           |
| Gear Box Lubrication                                      | Gear Lube 80-90W EP                                                                                                                               |
| Cutting Capacity                                          | Up To 3" Material                                                                                                                                 |
| Machine Weight                                            | 6,528 lbs. Approx.<br>(With single row chain guards, 6 laminated tires, dual axle, 540 CV main driveline)                                         |
| Blade Tip Speed @ 540 RPM                                 | Center blade: 17,377 FPM<br>Wing blade: 17,329 FPM                                                                                                |
| @1000 RPM                                                 | Center blade: 18,165 FPM<br>Wing blade:18,317 FPM                                                                                                 |
| Tongue Weight                                             | 2300 lbs.                                                                                                                                         |
| Hitch Jack                                                | Standard hand crank                                                                                                                               |
| Hitch Type                                                | Pull-Type, Self-Leveling Hitch & Clevis                                                                                                           |
| Cutting Width<br>Overall Width<br>Minimum Transport Width | 20'-0"<br>20'-9 1/2"<br>8'-9"                                                                                                                     |
| Overall Length                                            | 19'-3"                                                                                                                                            |
| Deck Height                                               | 10 1/2"                                                                                                                                           |
| Cutting Height                                            | 2" to 14" High with hydraulic cylinder and stroke control spacers                                                                                 |
| Deck Material Thickness                                   | 3/16"                                                                                                                                             |
| Side Skirt Thickness                                      | 1/4"                                                                                                                                              |
| Skid Shoes                                                | Wing and Weight Box: Reversible & replaceable<br>Center Deck: 2 - Replaceable                                                                     |
| Blades - 6 (2 per Carrier)                                | 1/2" x 4" Thru-harden free swinging alloy steel with uplift                                                                                       |
| Blade Overlap                                             | 6"                                                                                                                                                |
| Blade Bolt                                                | Keyed with hardened flat washer & lock nut                                                                                                        |
| 3/16" Stump Jumper                                        | 3/16" Round dish shaped bolt-on stump-jumper with 1" diamond shaped blade bar                                                                     |
| Deck Ring                                                 | Optional 1/2" x 3" fully welded                                                                                                                   |
| Front & Rear Guards                                       | Optional rubber, single chain or double chain                                                                                                     |
| Heavy Duty<br>Input Driveline Options                     | Conventional u-joint ASAE Category 5 with 1 3/8"-21 spline<br>Constant velocity u-joint ASAE Category 5 with 1 3/8"-21 spline or 1 3/4"-20 spline |
| Heavy Duty<br>Connecting Drivelines                       | ASAE Cat. 5 with slip-clutch protection                                                                                                           |
| Tire Options                                              | 6" x 21" Laminated tires<br>or 27" x 7.75" x 15" Used aircraft tires w/wo foam filling<br>or 15" Rims                                             |
| Wheel Options                                             | 6 or 8 Wheels                                                                                                                                     |
| Transport Axle                                            | Spring-cushioned on center transport axle                                                                                                         |
| Hubs                                                      | Cast iron 5-bolt hubs with tapered roller bearings and with 1 3/4" shafts                                                                         |
| Shredder Blades (optional)                                | Cuts material into smaller pieces                                                                                                                 |
| Colors                                                    | Standard color: Beige<br>Optional colors: Green or Red                                                                                            |