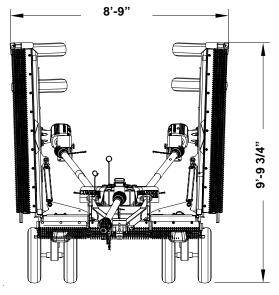

## Rotary Cutters, Folding Deck- RC5020 & RCM5020

Transport Width With Wing Axles Disconnected At The Turnbuckles And Wheels Folded Back

Transport Width With Wing Axles Connected At The Turnbuckles

Designs, specifications, features and information are subject to change without notice.