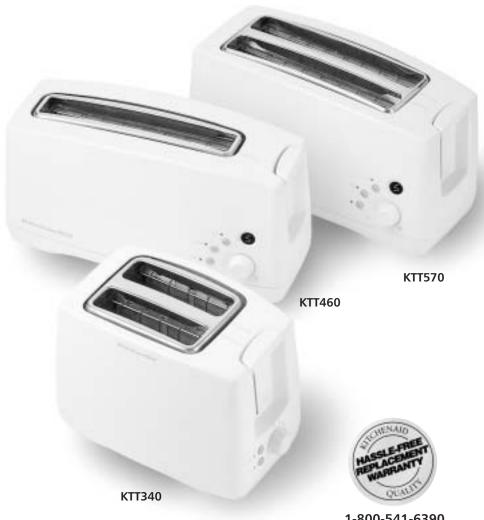

#### Toaster Features Models KTT460 and KTT570

#### MODELS KTT460 and KTT570

B r a a , c c E a-W d , E a-L r S. ard a a a a a r r d d r r ard r . D r a a a a b j c . Y a . T r a . T a a a a a .

#### **MODELS KTT460 and KTT570**

## **Toaster Features Model KTT340**