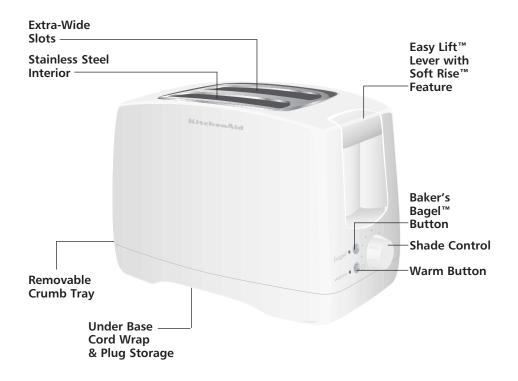

#### Toaster Features Models KTT460 and KTT570

#### **Extra-Long, Extra-Wide Slots**

Hard ba , Er . r , ard \_cbada,.

#### Removable Crumb Tray

F.,- d d ar. - , a d ar. - , a

#### **Under Base Cord Wrap**

& Plug Storage and. Kacd. . 🐧 a.

#### **Shade Control** with Digital Display

Ta Sad Cr., a a ...dada ac, a ad., , c

#### Stainless Steel Interior

Tara and ab. .Ea-d b.rr.

#### Baker's Bagel™ Button

#### Warm Button

Wa b d r' da r . , ad.d.