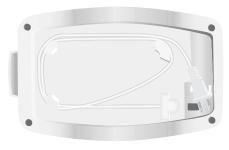

#### MODELS KTT460 and KTT570

B r a a , c c E a-W d , E a-L r S. ard a a a a a r r d d r r ard r . D r a a a a b j c . Y a . T r a . T a a a a a .

#### TO USE:

1. S r c d, r c a , b

a r c d r d ba .

2. P. a c d r . c ca

. . D a d .a ... d a ...

a ad . . . 5.

S. M d : l a r

d . 30 c r d , c c

r . d ard d a

d .a ... c r

r a r c r b r,

r ar a - a ...

W r a ... S ad C r

a r . C C

🚅 a, br. a,

3. lr b ad . . d . \b dr. . a C ar \_ad .  $C r^{\mathbb{N}}$  , c. c r c.c r 1-3 a d , ard 7-9 a da N. : D r ád ard b radrÆa,, bad hbraad ar badard "8 a r.F. r.a.r. 【.r. r ∕b ad ard .cra/a. Y. K.c. rAd T.a. abr drd. 8c. ard r. a ...c. bad ...T. a ar. .c, .ac bad r cr. ...ard r Sad Cr. ...ard r sad . -b. rr.