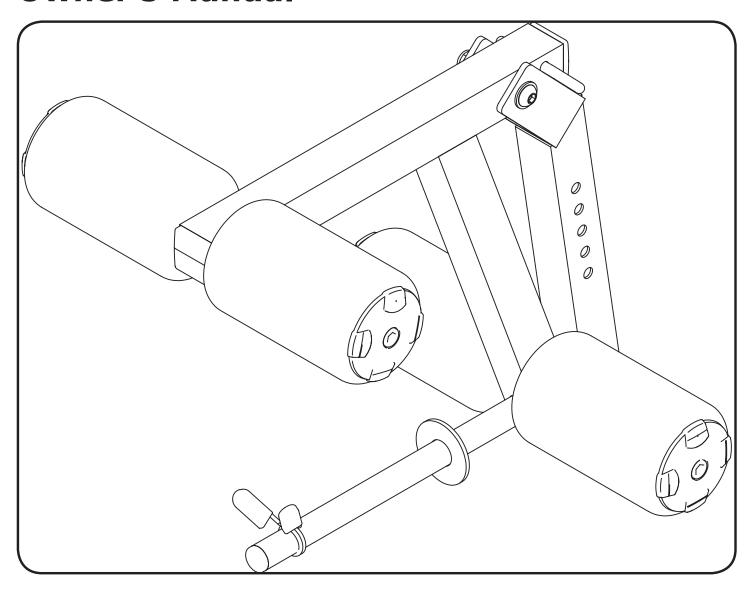

# NOTE: Hand tighten bolts and nylon nuts until machine is fully assembled.

Prior to assembly, remove components from the box and verify that all the listed parts were supplied.

### **KF-LEGA Parts List Rev A**

| Ref # | Part #    | Description                          | Qty |
|-------|-----------|--------------------------------------|-----|
| 1     | 223-00960 | LEG LIFT, KF-LEGA                    | 1   |
| 2     | 219-00587 | ROLLER TUBE, KF-LEGA                 | 2   |
| 3     | 223-00961 | LEG SUPPORT, KF-LEGA                 | 1   |
| 4     | 206-00138 | ROUND PLUG 25                        | 1   |
| 5     | 206-00395 | FOAM PADDING, 100X22X180 KF SERIES   | 4   |
| 6     | 206-00279 | SQUARE END CAP, KPS-LEGA             | 3   |
| 7     | 202-00092 | NYLON NUT, M12                       | 1   |
| 8     | 202-00222 | WASHER, 13X26X2 KPSFI #32            | 2   |
| 9     | 202-00640 | SCREW, M12X80 BUTTON HEAD SOCKET CAP | 1   |
| 10    | 206-00187 | BUMPER                               | 1   |
| 11    | 210-00146 | U PIN, KPS-HCL, KPS-LEGA, KPS-OB     | 1   |
| 12    | 206-00390 | PLUG, ROLLER PAD TUBE CAP, KF SERIES | 4   |
| 13    | 219-00008 | SPRING COLLAR                        | 1   |
| 14    | 219-00326 | SPRING COLLAR PLASTIC GRIPS          | 1   |
| #     | 202-00681 | BOLT PACK, KF-LEGA                   | 1   |