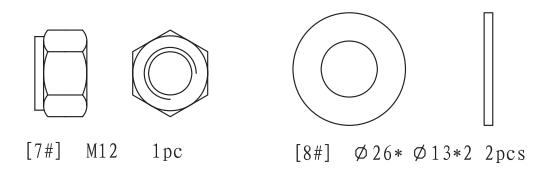

### **KF-LEGA Parts List Rev A**

| Ref # | Part #    | Description                          | Qty |
|-------|-----------|--------------------------------------|-----|
| 1     | 223-00960 | LEG LIFT, KF-LEGA                    | 1   |
| 2     | 219-00587 | ROLLER TUBE, KF-LEGA                 | 2   |
| 3     | 223-00961 | LEG SUPPORT, KF-LEGA                 | 1   |
| 4     | 206-00138 | ROUND PLUG 25                        | 1   |
| 5     | 206-00395 | FOAM PADDING, 100X22X180 KF SERIES   | 4   |
| 6     | 206-00279 | SQUARE END CAP, KPS-LEGA             | 3   |
| 7     | 202-00092 | NYLON NUT, M12                       | 1   |
| 8     | 202-00222 | WASHER, 13X26X2 KPSFI #32            | 2   |
| 9     | 202-00640 | SCREW, M12X80 BUTTON HEAD SOCKET CAP | 1   |
| 10    | 206-00187 | BUMPER                               | 1   |
| 11    | 210-00146 | U PIN, KPS-HCL, KPS-LEGA, KPS-OB     | 1   |
| 12    | 206-00390 | PLUG, ROLLER PAD TUBE CAP, KF SERIES | 4   |
| 13    | 219-00008 | SPRING COLLAR                        | 1   |
| 14    | 219-00326 | SPRING COLLAR PLASTIC GRIPS          | 1   |
| #     | 202-00681 | BOLT PACK, KF-LEGA                   | 1   |