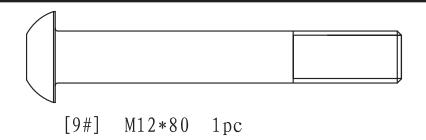

### **KF-LEGA Parts List Rev A**

| Ref # | Part #    | Description                          | Qty |
|-------|-----------|--------------------------------------|-----|
| 1     | 223-00960 | LEG LIFT, KF-LEGA                    | 1   |
| 2     | 219-00587 | ROLLER TUBE, KF-LEGA                 | 2   |
| 3     | 223-00961 | LEG SUPPORT, KF-LEGA                 | 1   |
| 4     | 206-00138 | ROUND PLUG 25                        | 1   |
| 5     | 206-00395 | FOAM PADDING, 100X22X180 KF SERIES   | 4   |
| 6     | 206-00279 | SQUARE END CAP, KPS-LEGA             | 3   |
| 7     | 202-00092 | NYLON NUT, M12                       | 1   |
| 8     | 202-00222 | WASHER, 13X26X2 KPSFI #32            | 2   |
| 9     | 202-00640 | SCREW, M12X80 BUTTON HEAD SOCKET CAP | 1   |
| 10    | 206-00187 | BUMPER                               | 1   |
| 11    | 210-00146 | U PIN, KPS-HCL, KPS-LEGA, KPS-OB     | 1   |
| 12    | 206-00390 | PLUG, ROLLER PAD TUBE CAP, KF SERIES | 4   |
| 13    | 219-00008 | SPRING COLLAR                        | 1   |
| 14    | 219-00326 | SPRING COLLAR PLASTIC GRIPS          | 1   |
| #     | 202-00681 | BOLT PACK, KF-LEGA                   | 1   |