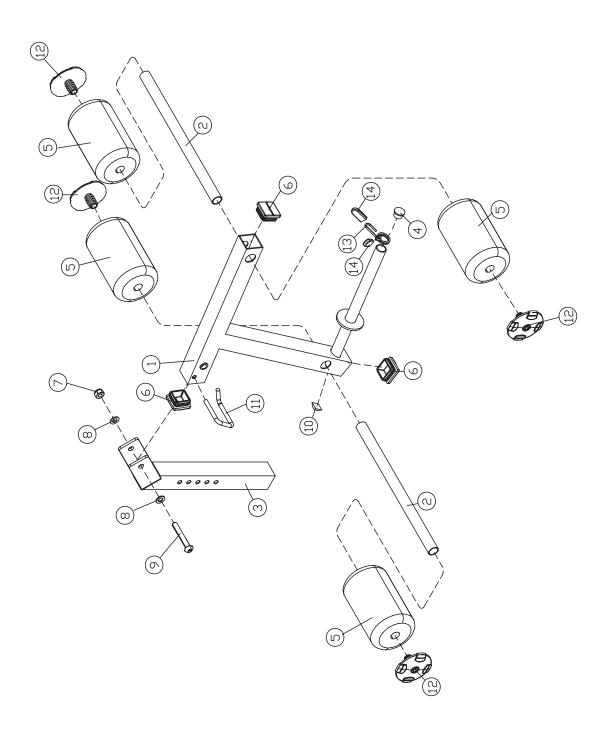

# NOTE: Hand tighten bolts and nylon nuts until machine is fully assembled.

Prior to assembly, remove components from the box and verify that all the listed parts were supplied.

### **KF-LEGA Parts List Rev A**

| Ref # | Part #    | Description                          | Qty |
|-------|-----------|--------------------------------------|-----|
| 1     | 223-00960 | LEG LIFT, KF-LEGA                    | 1   |
| 2     | 219-00587 | ROLLER TUBE, KF-LEGA                 | 2   |
| 3     | 223-00961 | LEG SUPPORT, KF-LEGA                 | 1   |
| 4     | 206-00138 | ROUND PLUG 25                        | 1   |
| 5     | 206-00395 | FOAM PADDING, 100X22X180 KF SERIES   | 4   |
| 6     | 206-00279 | SQUARE END CAP, KPS-LEGA             | 3   |
| 7     | 202-00092 | NYLON NUT, M12                       | 1   |
| 8     | 202-00222 | WASHER, 13X26X2 KPSFI #32            | 2   |
| 9     | 202-00640 | SCREW, M12X80 BUTTON HEAD SOCKET CAP | 1   |
| 10    | 206-00187 | BUMPER                               | 1   |
| 11    | 210-00146 | U PIN, KPS-HCL, KPS-LEGA, KPS-OB     | 1   |
| 12    | 206-00390 | PLUG, ROLLER PAD TUBE CAP, KF SERIES | 4   |
| 13    | 219-00008 | SPRING COLLAR                        | 1   |
| 14    | 219-00326 | SPRING COLLAR PLASTIC GRIPS          | 1   |
| #     | 202-00681 | BOLT PACK, KF-LEGA                   | 1   |