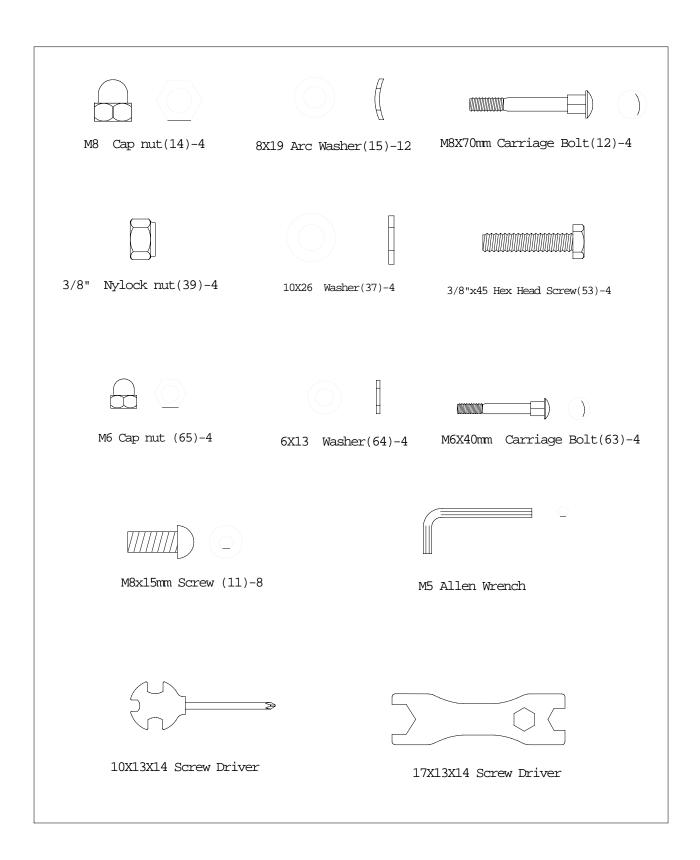

### **DCV 5.2H PARTS LIST**

| 2       322         3       322         4       322         6L       322         6R       322         7       322         8L       300         9       300         10       300         11       302         12       302         13       302         14       302         15       302         16       331         17       331         18       319         20       304         21L       330         22L       302         22R       302         23       304               | 23-00217<br>23-00127<br>23-00218<br>23-00219<br>23-00308<br>23-00310<br>23-00220<br>23-00309<br>06-00434<br>06-00435<br>06-00435<br>06-00432<br>02-00620<br>02-00621<br>02-00623 | MAIN FRAME # 1<br>CONSOLE TUBE DCV5.2H/EL<br>FRONT STABILIZER # 3<br>REAR STABILIZER # 4<br>FRAME, REVISED FOR NEW TRANS WHEEL<br>SLEEVE DCV5.2H<br>SLEEVE (RIGHT) # 6R<br>DCV5.2H/EL #7<br>PEDAL L, DCV5.2H<br>PEDAL L, DCV5.2H<br>FRONT WHEEL CAP #9, DCV5.2H<br>END CAP, TRI-5.3E, 8.3E<br>SCREW M8X15 # 11<br>CARRIAGE SCREW M8X70 # 12<br>WASHER # 13 | 1<br>1<br>1<br>2<br>1<br>1<br>2<br>1<br>1<br>2<br>2<br>8 | 41<br>42<br>43<br>44<br>45<br>46<br>47<br>48<br>49<br>50<br>51<br>52 | 319-00092<br>319-00093<br>302-00637<br>302-00638<br>302-00639<br>319-00094<br>302-00640<br>302-00641<br>302-00642<br>313-00133<br>302-00643 | IDLER WHEEL #41<br>NYLOCK NUT M10 #42<br>IDLER WHEEL SPRING#43<br>WASHER#44<br>SCREW 4X8#45<br>ARC MAGNET PLATE R110X2.0 # 46<br>ARC MAGNETIC SPRING #47<br>HEX HEAD SCREW M8X60 #48<br>NYLOCK NUT M8 #49<br>REED SWITCH TRI-6.0R | 1<br>1<br>4<br>1<br>1<br>1<br>1<br>2<br>1 |
|-----------------------------------------------------------------------------------------------------------------------------------------------------------------------------------------------------------------------------------------------------------------------------------------------------------------------------------------------------------------------------------------------------------------------------------------------------------------------------------|----------------------------------------------------------------------------------------------------------------------------------------------------------------------------------|------------------------------------------------------------------------------------------------------------------------------------------------------------------------------------------------------------------------------------------------------------------------------------------------------------------------------------------------------------|----------------------------------------------------------|----------------------------------------------------------------------|---------------------------------------------------------------------------------------------------------------------------------------------|-----------------------------------------------------------------------------------------------------------------------------------------------------------------------------------------------------------------------------------|-------------------------------------------|
| 3       322         4       322         5       322         6L       322         6R       322         7       322         8L       300         9       300         10       300         11       302         12       302         13       302         14       302         15       302         16       331         17       331         18       319         20       304         21L       330         22L       302         22R       302         23       304               | 23-00218<br>23-00219<br>23-00308<br>23-00310<br>23-00220<br>23-00309<br>06-00434<br>06-00435<br>06-00435<br>06-00432<br>02-00620<br>02-00621<br>02-00622<br>02-00623             | FRONT STABILIZER # 3<br>REAR STABILIZER # 4<br>FRAME, REVISED FOR NEW TRANS WHEEL<br>SLEEVE DCV5.2H<br>SLEEVE (RIGHT) # 6R<br>DCV5.2H/EL #7<br>PEDAL L, DCV5.2H<br>PEDAL L, DCV5.2H<br>FRONT WHEEL CAP #9, DCV5.2H<br>END CAP, TRI-5.3E, 8.3E<br>SCREW M8X15 # 11<br>CARRIAGE SCREW M8X70 # 12                                                             | 1<br>2<br>1<br>1<br>2<br>1<br>1<br>2<br>2                | 43<br>44<br>45<br>46<br>47<br>48<br>49<br>50<br>51                   | 302-00637<br>302-00638<br>302-00639<br>319-00094<br>302-00640<br>302-00641<br>302-00642<br>313-00133                                        | IDLER WHEEL SPRING#43<br>WASHER#44<br>SCREW 4X8#45<br>ARC MAGNET PLATE R110X2.0 # 46<br>ARC MAGNETIC SPRING #47<br>HEX HEAD SCREW M8X60 #48<br>NYLOCK NUT M8 #49                                                                  | 1<br>4<br>1<br>1<br>2<br>1                |
| 4 32:<br>5 32:<br>6L 32:<br>6R 32:<br>7 32:<br>8L 300<br>8R 300<br>9 300<br>10 300<br>11 302<br>12 302<br>13 302<br>14 302<br>15 302<br>16 33:<br>17 331<br>18 319<br>19 319<br>20 304<br>21L 330<br>22L 302<br>22R 302<br>23 300                                                                                                                                                                                                                                                 | 23-00219<br>23-00308<br>23-00310<br>23-00220<br>23-00309<br>06-00434<br>06-00435<br>06-00432<br>02-00620<br>02-00621<br>02-00622<br>02-00623                                     | REAR STABILIZER # 4<br>FRAME, REVISED FOR NEW TRANS WHEEL<br>SLEEVE DCV5.2H<br>SLEEVE (RIGHT) # 6R<br>DCV5.2H/EL #7<br>PEDAL L, DCV5.2H<br>PEDAL R, DCV5.2H<br>FRONT WHEEL CAP #9, DCV5.2H<br>END CAP, TRI-5.3E, 8.3E<br>SCREW M8X15 # 11<br>CARRIAGE SCREW M8X70 # 12                                                                                     | 1<br>2<br>1<br>1<br>2<br>1<br>1<br>2<br>2                | 44<br>45<br>46<br>47<br>48<br>49<br>50<br>51                         | 302-00638<br>302-00639<br>319-00094<br>302-00640<br>302-00641<br>302-00642<br>313-00133                                                     | WASHER#44<br>SCREW 4X8#45<br>ARC MAGNET PLATE R110X2.0 # 46<br>ARC MAGNETIC SPRING #47<br>HEX HEAD SCREW M8X60 #48<br>NYLOCK NUT M8 #49                                                                                           | 4<br>1<br>1<br>2<br>1                     |
| 5       322         6L       322         6R       322         7       322         8L       300         9       300         10       300         11       302         12       302         13       302         14       302         15       302         16       331         17       334         18       319         20       304         21L       330         22L       302         23       304                                                                             | 23-00308<br>23-00310<br>23-00220<br>23-00309<br>06-00434<br>06-00435<br>06-00432<br>02-00620<br>02-00621<br>02-00622<br>02-00623                                                 | FRAME, REVISED FOR NEW TRANS WHEEL<br>SLEEVE DCV5.2H<br>SLEEVE (RIGHT) # 6R<br>DCV5.2H/EL #7<br>PEDAL L, DCV5.2H<br>PEDAL R, DCV5.2H<br>FRONT WHEEL CAP #9, DCV5.2H<br>END CAP, TRI-5.3E, 8.3E<br>SCREW M8X15 # 11<br>CARRIAGE SCREW M8X70 # 12                                                                                                            | 2<br>1<br>1<br>2<br>1<br>1<br>2<br>2                     | 45<br>46<br>47<br>48<br>49<br>50<br>51                               | 302-00639<br>319-00094<br>302-00640<br>302-00641<br>302-00642<br>313-00133                                                                  | SCREW 4X8#45<br>ARC MAGNET PLATE R110X2.0 # 46<br>ARC MAGNETIC SPRING #47<br>HEX HEAD SCREW M8X60 #48<br>NYLOCK NUT M8 #49                                                                                                        | 1<br>1<br>1<br>2<br>1                     |
| 6L         32:           6R         32:           7         32:           8L         300           9         300           10         300           11         300           12         300           13         302           14         302           15         300           16         331           17         331           18         319           20         304           21L         330           22L         300           22R         300           23         300 | 23-00310<br>23-00220<br>23-00309<br>06-00434<br>06-00435<br>06-00432<br>02-00620<br>02-00621<br>02-00622<br>02-00623                                                             | SLEEVE DCV5.2H<br>SLEEVE (RIGHT) # 6R<br>DCV5.2H/EL #7<br>PEDAL L, DCV5.2H<br>PEDAL R, DCV5.2H<br>FRONT WHEEL CAP #9, DCV5.2H<br>END CAP, TRI-5.3E, 8.3E<br>SCREW M8X15 # 11<br>CARRIAGE SCREW M8X70 # 12                                                                                                                                                  | 1<br>1<br>2<br>1<br>1<br>2<br>2                          | 46<br>47<br>48<br>49<br>50<br>51                                     | 319-00094<br>302-00640<br>302-00641<br>302-00642<br>313-00133                                                                               | ARC MAGNET PLATE R110X2.0 # 46<br>ARC MAGNETIC SPRING #47<br>HEX HEAD SCREW M8X60 #48<br>NYLOCK NUT M8 #49                                                                                                                        | 1<br>1<br>2<br>1                          |
| 6R         323           7         323           8L         300           9         300           10         300           11         302           12         302           13         302           14         302           15         302           16         331           17         334           18         319           20         304           21L         330           22R         302           23         304                                                    | 23-00220<br>23-00309<br>06-00434<br>06-00435<br>06-00432<br>06-00432<br>02-00620<br>02-00621<br>02-00622<br>02-00623                                                             | SLEEVE (RIGHT) # 6R<br>DCV5.2H/EL #7<br>PEDAL L, DCV5.2H<br>PEDAL R, DCV5.2H<br>FRONT WHEEL CAP #9, DCV5.2H<br>END CAP, TRI-5.3E, 8.3E<br>SCREW M8X15 # 11<br>CARRIAGE SCREW M8X70 # 12                                                                                                                                                                    | 1<br>2<br>1<br>1<br>2<br>2                               | 47<br>48<br>49<br>50<br>51                                           | 302-00640<br>302-00641<br>302-00642<br>313-00133                                                                                            | ARC MAGNETIC SPRING #47<br>HEX HEAD SCREW M8X60 #48<br>NYLOCK NUT M8 #49                                                                                                                                                          | 1<br>2<br>1                               |
| 7       322         8L       300         9       300         10       300         11       302         12       302         13       302         14       302         15       302         16       331         17       331         18       319         20       304         21L       330         22L       302         22R       302         23       304                                                                                                                     | 23-00309<br>06-00434<br>06-00435<br>06-00430<br>06-00432<br>02-00620<br>02-00621<br>02-00622<br>02-00623                                                                         | DCV5.2H/EL #7<br>PEDAL L, DCV5.2H<br>PEDAL R, DCV5.2H<br>FRONT WHEEL CAP #9, DCV5.2H<br>END CAP, TRI-5.3E, 8.3E<br>SCREW M8X15 # 11<br>CARRIAGE SCREW M8X70 # 12                                                                                                                                                                                           | 2<br>1<br>1<br>2<br>2                                    | 48<br>49<br>50<br>51                                                 | 302-00641<br>302-00642<br>313-00133                                                                                                         | HEX HEAD SCREW M8X60 #48<br>NYLOCK NUT M8 #49                                                                                                                                                                                     | 2<br>1                                    |
| 8L         300           8R         300           9         300           10         300           11         300           12         300           13         300           14         300           15         300           16         331           17         331           18         319           20         300           21L         330           21R         330           22R         300           23         300                                                  | 06-00434<br>06-00435<br>06-00430<br>06-00432<br>02-00620<br>02-00621<br>02-00622<br>02-00623                                                                                     | PEDAL L, DCV5.2H<br>PEDAL R, DCV5.2H<br>FRONT WHEEL CAP #9, DCV5.2H<br>END CAP, TRI-5.3E, 8.3E<br>SCREW M8X15 # 11<br>CARRIAGE SCREW M8X70 # 12                                                                                                                                                                                                            | 1<br>1<br>2<br>2                                         | 49<br>50<br>51                                                       | 302-00642<br>313-00133                                                                                                                      | NYLOCK NUT M8 #49                                                                                                                                                                                                                 | 1                                         |
| 8R         300           9         300           10         300           11         302           12         302           13         302           14         302           15         302           16         331           17         331           18         319           20         304           21L         330           21R         330           22L         302           22R         302           23         304                                                 | 06-00435<br>06-00430<br>06-00432<br>02-00620<br>02-00621<br>02-00622<br>02-00623                                                                                                 | PEDAL R, DCV5.2H<br>FRONT WHEEL CAP #9, DCV5.2H<br>END CAP, TRI-5.3E, 8.3E<br>SCREW M8X15 # 11<br>CARRIAGE SCREW M8X70 # 12                                                                                                                                                                                                                                | 1<br>2<br>2                                              | 50<br>51                                                             | 313-00133                                                                                                                                   |                                                                                                                                                                                                                                   |                                           |
| 9         300           10         300           11         302           12         302           13         302           14         302           15         302           16         331           17         331           18         319           20         304           21L         330           21R         330           22R         302           23         300                                                                                                    | 06-00430<br>06-00432<br>02-00620<br>02-00621<br>02-00622<br>02-00623                                                                                                             | FRONT WHEEL CAP #9, DCV5.2H<br>END CAP, TRI-5.3E, 8.3E<br>SCREW M8X15 # 11<br>CARRIAGE SCREW M8X70 # 12                                                                                                                                                                                                                                                    | 2<br>2                                                   | 51                                                                   |                                                                                                                                             | REED SWITCH TRI-6.0R                                                                                                                                                                                                              | 1                                         |
| 10         300           11         302           12         302           13         302           14         302           15         302           16         331           17         331           18         319           20         304           21L         330           21R         330           22L         302           22R         302           23         300                                                                                                  | 06-00432<br>02-00620<br>02-00621<br>02-00622<br>02-00623                                                                                                                         | END CAP, TRI-5.3E, 8.3E<br>SCREW M8X15 # 11<br>CARRIAGE SCREW M8X70 # 12                                                                                                                                                                                                                                                                                   | 2                                                        |                                                                      | 302-00643                                                                                                                                   |                                                                                                                                                                                                                                   | 1                                         |
| 11         302           12         302           13         302           14         302           15         302           16         331           17         331           18         319           20         304           21L         330           22L         302           22R         302           23         304                                                                                                                                                     | 02-00620<br>02-00621<br>02-00622<br>02-00623                                                                                                                                     | SCREW M8X15 # 11<br>CARRIAGE SCREW M8X70 # 12                                                                                                                                                                                                                                                                                                              |                                                          | 52                                                                   | 502-00045                                                                                                                                   | SPRING KNOB#51                                                                                                                                                                                                                    | 1                                         |
| 12         302           13         302           14         302           15         302           16         331           17         332           18         319           19         319           20         304           21L         330           22L         302           22R         302           23         304                                                                                                                                                     | 02-00621<br>02-00622<br>02-00623                                                                                                                                                 | CARRIAGE SCREW M8X70 # 12                                                                                                                                                                                                                                                                                                                                  | 8                                                        | 32                                                                   | 302-00644                                                                                                                                   | BUSHING#52                                                                                                                                                                                                                        | 1                                         |
| 13         302           14         302           15         302           16         331           17         331           18         319           19         319           20         304           21L         330           22L         302           22R         302           23         304                                                                                                                                                                              | 02-00622<br>02-00623                                                                                                                                                             |                                                                                                                                                                                                                                                                                                                                                            |                                                          | 53                                                                   | 302-00645                                                                                                                                   | HEX HEAD SCREW 3/8"X45#53                                                                                                                                                                                                         | 4                                         |
| 14       302         15       302         16       331         17       333         18       319         19       314         20       304         21L       336         21R       330         22L       302         22R       302         23       304                                                                                                                                                                                                                           | 02-00623                                                                                                                                                                         | WASHER # 13                                                                                                                                                                                                                                                                                                                                                | 4                                                        | 54                                                                   | 319-00095                                                                                                                                   | SEAT POST #54                                                                                                                                                                                                                     | 1                                         |
| 15         302           16         331           17         331           18         319           19         319           20         304           21L         330           21R         330           22L         302           22R         302           23         300                                                                                                                                                                                                      |                                                                                                                                                                                  |                                                                                                                                                                                                                                                                                                                                                            | 3                                                        | 55                                                                   | 306-00436                                                                                                                                   | SEAT, DCV5.2H                                                                                                                                                                                                                     | 1                                         |
| 16         331           17         331           18         319           19         319           20         304           21L         330           21R         330           22L         302           22R         302           23         300                                                                                                                                                                                                                               |                                                                                                                                                                                  | NYLOCK NUT M8 # 14                                                                                                                                                                                                                                                                                                                                         | 4                                                        | 56                                                                   | 319-00096                                                                                                                                   | HANDLEBAR TUBE #56                                                                                                                                                                                                                | 1                                         |
| 17         331           18         319           19         319           20         304           21L         330           21R         330           22L         302           22R         302           23         300                                                                                                                                                                                                                                                        | 02-00624                                                                                                                                                                         | ARC WASHER # 15                                                                                                                                                                                                                                                                                                                                            | 12                                                       | 57                                                                   | 313-00134                                                                                                                                   | HAND PULSE TRI-6.0R                                                                                                                                                                                                               | 1                                         |
| 18         319           19         319           20         304           21L         330           21R         330           22L         302           22R         302           23         300                                                                                                                                                                                                                                                                                 | 31-00069                                                                                                                                                                         | BALLBEARING (L) #16                                                                                                                                                                                                                                                                                                                                        | 1                                                        | 58                                                                   | 302-00646                                                                                                                                   | NUT COVER M8#58                                                                                                                                                                                                                   | 1                                         |
| 19       319         20       304         21L       330         21R       330         22L       302         22R       302         23       300                                                                                                                                                                                                                                                                                                                                    | 31-00025                                                                                                                                                                         | BEARING RIGHT                                                                                                                                                                                                                                                                                                                                              | 1                                                        | 59A                                                                  | 310-00169                                                                                                                                   | UPPER TENSION KNOB WIRE, DCV5.2H                                                                                                                                                                                                  | 1                                         |
| 20 304<br>21L 330<br>21R 330<br>22L 302<br>22R 302<br>23 300                                                                                                                                                                                                                                                                                                                                                                                                                      | 19-00088                                                                                                                                                                         | MAGNET #18                                                                                                                                                                                                                                                                                                                                                 | 1                                                        | 59B                                                                  | 313-00136                                                                                                                                   | SENSOR DCV6.0R                                                                                                                                                                                                                    | 1                                         |
| 21L       330         21R       330         22L       302         22R       302         23       300                                                                                                                                                                                                                                                                                                                                                                              | 19-00089                                                                                                                                                                         | PULLEY #19                                                                                                                                                                                                                                                                                                                                                 | 1                                                        | 60                                                                   | 302-00647                                                                                                                                   | TENSION KNOB #60                                                                                                                                                                                                                  | 1                                         |
| 21L       330         21R       330         22L       302         22R       302         23       300                                                                                                                                                                                                                                                                                                                                                                              | 04-00022                                                                                                                                                                         | BELT, POLY V BELT DCV5.2H                                                                                                                                                                                                                                                                                                                                  | 1                                                        | 61                                                                   | 307-00004                                                                                                                                   | COMPUTER U/R/H/EL DCV5.2                                                                                                                                                                                                          | 1                                         |
| 21R 330<br>22L 302<br>22R 302<br>23 300                                                                                                                                                                                                                                                                                                                                                                                                                                           | 30-00028                                                                                                                                                                         | LEFT CRANK DCV5.2H                                                                                                                                                                                                                                                                                                                                         | 1                                                        | 62                                                                   | 313-00137                                                                                                                                   | EXTENSION WIRE DCV6.0R                                                                                                                                                                                                            | 1                                         |
| 22L 302<br>22R 302<br>23 300                                                                                                                                                                                                                                                                                                                                                                                                                                                      | 30-00029                                                                                                                                                                         | RIGHT CRANK DCV5.2H                                                                                                                                                                                                                                                                                                                                        | 1                                                        | 63                                                                   | 302-00648                                                                                                                                   | CARRIAGE SCREW M6X350#63                                                                                                                                                                                                          | 4                                         |
| 23 300                                                                                                                                                                                                                                                                                                                                                                                                                                                                            | 02-00625                                                                                                                                                                         | NYLOCK NUT 1/2"X20T #22L                                                                                                                                                                                                                                                                                                                                   | 3                                                        | 64                                                                   | 302-00649                                                                                                                                   | WASHER#64                                                                                                                                                                                                                         | 4                                         |
| 23 300                                                                                                                                                                                                                                                                                                                                                                                                                                                                            | 02-00626                                                                                                                                                                         | NYLOCK NUT 1/2"X21T#22R                                                                                                                                                                                                                                                                                                                                    | 3                                                        | 65                                                                   | 302-00650                                                                                                                                   | NYLOCK NUT M6#65                                                                                                                                                                                                                  | 4                                         |
|                                                                                                                                                                                                                                                                                                                                                                                                                                                                                   | 06-00433                                                                                                                                                                         | PLASTIC SPACER, DCV5.2H                                                                                                                                                                                                                                                                                                                                    | 2                                                        | 66                                                                   | 328-00035                                                                                                                                   | FOAM GRIP # 66                                                                                                                                                                                                                    | 2                                         |
| 24 .500                                                                                                                                                                                                                                                                                                                                                                                                                                                                           | 06-00567                                                                                                                                                                         | ROLL DCV5.2H #24                                                                                                                                                                                                                                                                                                                                           | 6                                                        | 67                                                                   | 306-00437                                                                                                                                   | TUBE CAP, DCV5.2H                                                                                                                                                                                                                 | 2                                         |
|                                                                                                                                                                                                                                                                                                                                                                                                                                                                                   | 30-00026                                                                                                                                                                         | RIGHT AXLE DCV5.2H                                                                                                                                                                                                                                                                                                                                         | 1                                                        | 68                                                                   | 306-00438                                                                                                                                   | CAP COVER, DCV5.2H                                                                                                                                                                                                                | 4                                         |
|                                                                                                                                                                                                                                                                                                                                                                                                                                                                                   | 30-00027                                                                                                                                                                         | LEFT AXLE DCV5.2H                                                                                                                                                                                                                                                                                                                                          | 1                                                        | 69                                                                   | 306-00568                                                                                                                                   | ROLL DCV5.2H #69                                                                                                                                                                                                                  | 2                                         |
|                                                                                                                                                                                                                                                                                                                                                                                                                                                                                   | 11-00054                                                                                                                                                                         | FLYWHEEL #27                                                                                                                                                                                                                                                                                                                                               | 1                                                        | 70                                                                   | 319-00097                                                                                                                                   | UPPER SEAT TUBE M8 # 70                                                                                                                                                                                                           | 1                                         |
|                                                                                                                                                                                                                                                                                                                                                                                                                                                                                   | 31-00024                                                                                                                                                                         | BEARING, DCV5.2H                                                                                                                                                                                                                                                                                                                                           | 3                                                        | 71                                                                   | 302-00651                                                                                                                                   | SCREW 4X15#71                                                                                                                                                                                                                     | 4                                         |
|                                                                                                                                                                                                                                                                                                                                                                                                                                                                                   | 02-00627                                                                                                                                                                         | ARC WASHER # 19                                                                                                                                                                                                                                                                                                                                            | 1                                                        | 72                                                                   | 302-00652                                                                                                                                   | SCREW 3/16"X2"#72                                                                                                                                                                                                                 | 5                                         |
|                                                                                                                                                                                                                                                                                                                                                                                                                                                                                   | 02-00628                                                                                                                                                                         | BC NUT #6                                                                                                                                                                                                                                                                                                                                                  | 1                                                        | 73                                                                   | 305-00025                                                                                                                                   | LEFT HOUSING DCV5.2H                                                                                                                                                                                                              | 1                                         |
|                                                                                                                                                                                                                                                                                                                                                                                                                                                                                   | 02-00629                                                                                                                                                                         | BC NUT 3/8" #24                                                                                                                                                                                                                                                                                                                                            | 1                                                        | 74                                                                   | 305-00026                                                                                                                                   | RIGHT HOUSING DCV5.2H                                                                                                                                                                                                             | 1                                         |
|                                                                                                                                                                                                                                                                                                                                                                                                                                                                                   | 02-00630                                                                                                                                                                         | SCREW 3/8"#32                                                                                                                                                                                                                                                                                                                                              | 1                                                        | 75                                                                   | 306-00441                                                                                                                                   | OVALCOVER, DCV5.2H                                                                                                                                                                                                                | 1                                         |
|                                                                                                                                                                                                                                                                                                                                                                                                                                                                                   | 02-00631                                                                                                                                                                         | GREASED WHEEL#33                                                                                                                                                                                                                                                                                                                                           | 1                                                        | 76                                                                   | 319-00098                                                                                                                                   | PULSE PLATE # 76                                                                                                                                                                                                                  | 2                                         |
|                                                                                                                                                                                                                                                                                                                                                                                                                                                                                   | 19-00090                                                                                                                                                                         | AXLE OF FLY WHEEL #34                                                                                                                                                                                                                                                                                                                                      | 1                                                        | 77                                                                   | 302-00653                                                                                                                                   | SCREW M6X10#77                                                                                                                                                                                                                    | 2                                         |
|                                                                                                                                                                                                                                                                                                                                                                                                                                                                                   | 02-00632                                                                                                                                                                         | NYLOCK NUT M8 #35                                                                                                                                                                                                                                                                                                                                          | 2                                                        | 78                                                                   | 302-00653                                                                                                                                   | NYLOCK NUT M8#78                                                                                                                                                                                                                  | 3                                         |
|                                                                                                                                                                                                                                                                                                                                                                                                                                                                                   | 02-00632                                                                                                                                                                         | HEX HEAD SCREW 3/8"X26 #36                                                                                                                                                                                                                                                                                                                                 | 1                                                        | 79                                                                   | 302-00655                                                                                                                                   | SPRING WASHER#79                                                                                                                                                                                                                  | 4                                         |
|                                                                                                                                                                                                                                                                                                                                                                                                                                                                                   | 02-00634                                                                                                                                                                         | WASHER #37                                                                                                                                                                                                                                                                                                                                                 | 6                                                        | 80                                                                   | 302-00656                                                                                                                                   | BOLT#80                                                                                                                                                                                                                           | 2                                         |
|                                                                                                                                                                                                                                                                                                                                                                                                                                                                                   |                                                                                                                                                                                  | IDLER WHEEL PLATE #38                                                                                                                                                                                                                                                                                                                                      | 1                                                        | 81                                                                   | 302-00030<br>306-00442                                                                                                                      | CAP, DCV5.2H                                                                                                                                                                                                                      | 2                                         |
|                                                                                                                                                                                                                                                                                                                                                                                                                                                                                   |                                                                                                                                                                                  | NYLOCK NUT 3/8" #39                                                                                                                                                                                                                                                                                                                                        | 1                                                        | #                                                                    | 315-00028                                                                                                                                   | OWNER'S MANUAL DCV5.2H                                                                                                                                                                                                            | 1                                         |
| 40 302                                                                                                                                                                                                                                                                                                                                                                                                                                                                            | 19-00091<br>02-00635                                                                                                                                                             | SPACER OF IDLER WHEEL #40                                                                                                                                                                                                                                                                                                                                  | 1                                                        | #                                                                    | 302-01150                                                                                                                                   | BOLT PACK DCV5.3H                                                                                                                                                                                                                 | 1                                         |