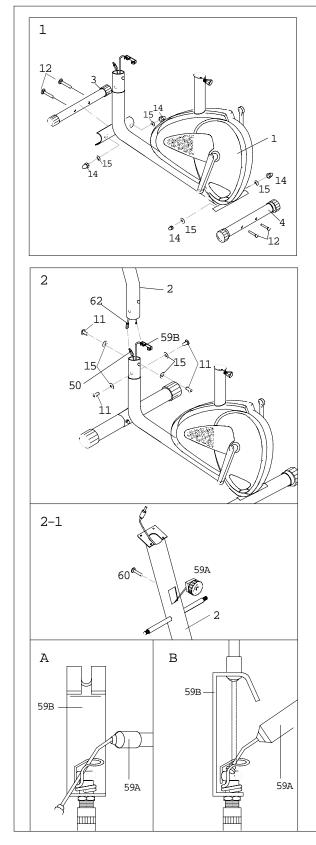

### Assembly of DISCOVERY 5.2 Hybrid

REMOVE ALL SECURITY TAPE AND WRAPPING BEFORE BEGINNING.

1. Attach the front stabilizer (3) to the main frame (1) with carriage bolt, washers and cap nuts (12,15,14).

Attach the rear stabilizer (4) to the main frame (1) with carriage bolt, washers and cap nuts (12,15,14)

2. Connect sensor cable (50) to the extension wire (62).

Secure the handlebar post (2) with screws and washers (11,15).

2-1. Guide the cable from the resistance knob (59A) through the eyelet (see picture A). Then pull the resistance knob (59A) over the gap of the resistance cable (59B) (see picture B).

3. Attach the sleeve (6L, 6R) to the handlebar post (2) with washers, nylon lock nut and platic cap (44, 22L, 68).