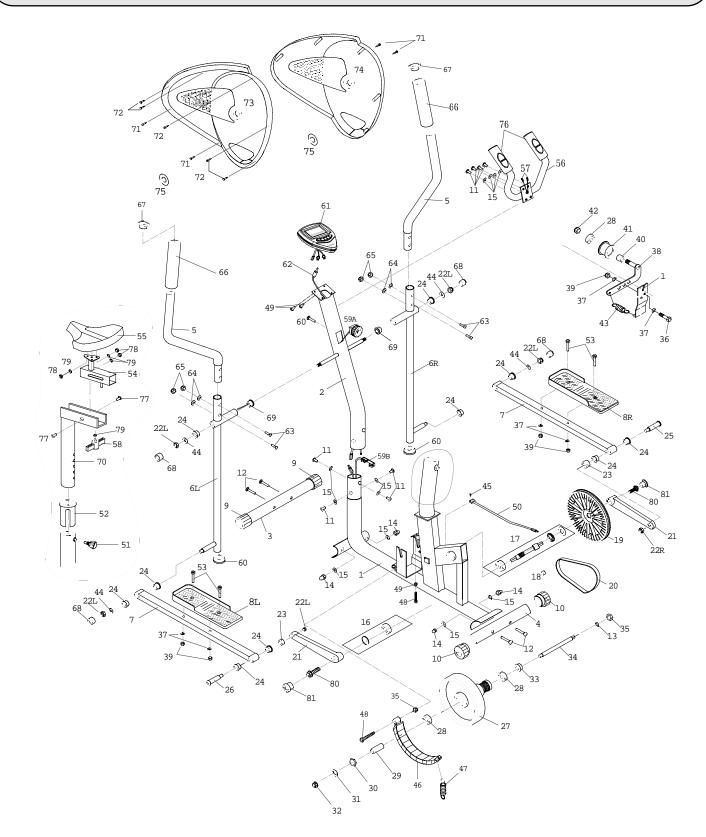

### **DCV 5.2H PARTS LIST**

| 2       322         3       322         4       322         6L       322         6R       322         7       322         8L       300         9       300         10       300         11       302         12       302         13       302         14       302         15       302         16       331         17       331         18       319         20       304         21L       330         22L       302         22R       302         23       304               | 23-00217<br>23-00127<br>23-00218<br>23-00219<br>23-00308<br>23-00310<br>23-00220<br>23-00309<br>06-00434<br>06-00435<br>06-00435<br>06-00432<br>02-00620<br>02-00621<br>02-00623 | MAIN FRAME # 1<br>CONSOLE TUBE DCV5.2H/EL<br>FRONT STABILIZER # 3<br>REAR STABILIZER # 4<br>FRAME, REVISED FOR NEW TRANS WHEEL<br>SLEEVE DCV5.2H<br>SLEEVE (RIGHT) # 6R<br>DCV5.2H/EL #7<br>PEDAL L, DCV5.2H<br>PEDAL L, DCV5.2H<br>FRONT WHEEL CAP #9, DCV5.2H<br>END CAP, TRI-5.3E, 8.3E<br>SCREW M8X15 # 11<br>CARRIAGE SCREW M8X70 # 12<br>WASHER # 13 | 1<br>1<br>1<br>2<br>1<br>1<br>2<br>1<br>1<br>2<br>2<br>8 | 41<br>42<br>43<br>44<br>45<br>46<br>47<br>48<br>49<br>50<br>51<br>52 | 319-00092<br>319-00093<br>302-00637<br>302-00638<br>302-00639<br>319-00094<br>302-00640<br>302-00641<br>302-00642<br>313-00133<br>302-00643 | IDLER WHEEL #41<br>NYLOCK NUT M10 #42<br>IDLER WHEEL SPRING#43<br>WASHER#44<br>SCREW 4X8#45<br>ARC MAGNET PLATE R110X2.0 # 46<br>ARC MAGNETIC SPRING #47<br>HEX HEAD SCREW M8X60 #48<br>NYLOCK NUT M8 #49<br>REED SWITCH TRI-6.0R | 1<br>1<br>4<br>1<br>1<br>1<br>1<br>2<br>1 |
|-----------------------------------------------------------------------------------------------------------------------------------------------------------------------------------------------------------------------------------------------------------------------------------------------------------------------------------------------------------------------------------------------------------------------------------------------------------------------------------|----------------------------------------------------------------------------------------------------------------------------------------------------------------------------------|------------------------------------------------------------------------------------------------------------------------------------------------------------------------------------------------------------------------------------------------------------------------------------------------------------------------------------------------------------|----------------------------------------------------------|----------------------------------------------------------------------|---------------------------------------------------------------------------------------------------------------------------------------------|-----------------------------------------------------------------------------------------------------------------------------------------------------------------------------------------------------------------------------------|-------------------------------------------|
| 3       322         4       322         5       322         6L       322         6R       322         7       322         8L       300         9       300         10       300         11       302         12       302         13       302         14       302         15       302         16       331         17       331         18       319         20       304         21L       330         22L       302         22R       302         23       304               | 23-00218<br>23-00219<br>23-00308<br>23-00310<br>23-00220<br>23-00309<br>06-00434<br>06-00435<br>06-00435<br>06-00432<br>02-00620<br>02-00621<br>02-00622<br>02-00623             | FRONT STABILIZER # 3<br>REAR STABILIZER # 4<br>FRAME, REVISED FOR NEW TRANS WHEEL<br>SLEEVE DCV5.2H<br>SLEEVE (RIGHT) # 6R<br>DCV5.2H/EL #7<br>PEDAL L, DCV5.2H<br>PEDAL L, DCV5.2H<br>FRONT WHEEL CAP #9, DCV5.2H<br>END CAP, TRI-5.3E, 8.3E<br>SCREW M8X15 # 11<br>CARRIAGE SCREW M8X70 # 12                                                             | 1<br>2<br>1<br>1<br>2<br>1<br>1<br>2<br>2                | 43<br>44<br>45<br>46<br>47<br>48<br>49<br>50<br>51                   | 302-00637<br>302-00638<br>302-00639<br>319-00094<br>302-00640<br>302-00641<br>302-00642<br>313-00133                                        | IDLER WHEEL SPRING#43<br>WASHER#44<br>SCREW 4X8#45<br>ARC MAGNET PLATE R110X2.0 # 46<br>ARC MAGNETIC SPRING #47<br>HEX HEAD SCREW M8X60 #48<br>NYLOCK NUT M8 #49                                                                  | 1<br>4<br>1<br>1<br>2<br>1                |
| 4 32:<br>5 32:<br>6L 32:<br>6R 32:<br>7 32:<br>8L 300<br>8R 300<br>9 300<br>10 300<br>11 302<br>12 302<br>13 302<br>14 302<br>15 302<br>16 33:<br>17 331<br>18 319<br>19 319<br>20 304<br>21L 330<br>22L 302<br>22R 302<br>23 300                                                                                                                                                                                                                                                 | 23-00219<br>23-00308<br>23-00310<br>23-00220<br>23-00309<br>06-00434<br>06-00435<br>06-00432<br>02-00620<br>02-00621<br>02-00622<br>02-00623                                     | REAR STABILIZER # 4<br>FRAME, REVISED FOR NEW TRANS WHEEL<br>SLEEVE DCV5.2H<br>SLEEVE (RIGHT) # 6R<br>DCV5.2H/EL #7<br>PEDAL L, DCV5.2H<br>PEDAL R, DCV5.2H<br>FRONT WHEEL CAP #9, DCV5.2H<br>END CAP, TRI-5.3E, 8.3E<br>SCREW M8X15 # 11<br>CARRIAGE SCREW M8X70 # 12                                                                                     | 1<br>2<br>1<br>1<br>2<br>1<br>1<br>2<br>2                | 44<br>45<br>46<br>47<br>48<br>49<br>50<br>51                         | 302-00638<br>302-00639<br>319-00094<br>302-00640<br>302-00641<br>302-00642<br>313-00133                                                     | WASHER#44<br>SCREW 4X8#45<br>ARC MAGNET PLATE R110X2.0 # 46<br>ARC MAGNETIC SPRING #47<br>HEX HEAD SCREW M8X60 #48<br>NYLOCK NUT M8 #49                                                                                           | 4<br>1<br>1<br>2<br>1                     |
| 5       322         6L       322         6R       322         7       322         8L       300         9       300         10       300         11       302         12       302         13       302         14       302         15       302         16       331         17       334         18       319         20       304         21L       330         22L       302         23       304                                                                             | 23-00308<br>23-00310<br>23-00220<br>23-00309<br>06-00434<br>06-00435<br>06-00432<br>02-00620<br>02-00621<br>02-00622<br>02-00623                                                 | FRAME, REVISED FOR NEW TRANS WHEEL<br>SLEEVE DCV5.2H<br>SLEEVE (RIGHT) # 6R<br>DCV5.2H/EL #7<br>PEDAL L, DCV5.2H<br>PEDAL R, DCV5.2H<br>FRONT WHEEL CAP #9, DCV5.2H<br>END CAP, TRI-5.3E, 8.3E<br>SCREW M8X15 # 11<br>CARRIAGE SCREW M8X70 # 12                                                                                                            | 2<br>1<br>1<br>2<br>1<br>1<br>2<br>2                     | 45<br>46<br>47<br>48<br>49<br>50<br>51                               | 302-00639<br>319-00094<br>302-00640<br>302-00641<br>302-00642<br>313-00133                                                                  | SCREW 4X8#45<br>ARC MAGNET PLATE R110X2.0 # 46<br>ARC MAGNETIC SPRING #47<br>HEX HEAD SCREW M8X60 #48<br>NYLOCK NUT M8 #49                                                                                                        | 1<br>1<br>1<br>2<br>1                     |
| 6L         32:           6R         32:           7         32:           8L         300           9         300           10         300           11         300           12         300           13         302           14         302           15         300           16         331           17         331           18         319           20         304           21L         330           22L         300           22R         300           23         300 | 23-00310<br>23-00220<br>23-00309<br>06-00434<br>06-00435<br>06-00432<br>02-00620<br>02-00621<br>02-00622<br>02-00623                                                             | SLEEVE DCV5.2H<br>SLEEVE (RIGHT) # 6R<br>DCV5.2H/EL #7<br>PEDAL L, DCV5.2H<br>PEDAL R, DCV5.2H<br>FRONT WHEEL CAP #9, DCV5.2H<br>END CAP, TRI-5.3E, 8.3E<br>SCREW M8X15 # 11<br>CARRIAGE SCREW M8X70 # 12                                                                                                                                                  | 1<br>1<br>2<br>1<br>1<br>2<br>2                          | 46<br>47<br>48<br>49<br>50<br>51                                     | 319-00094<br>302-00640<br>302-00641<br>302-00642<br>313-00133                                                                               | ARC MAGNET PLATE R110X2.0 # 46<br>ARC MAGNETIC SPRING #47<br>HEX HEAD SCREW M8X60 #48<br>NYLOCK NUT M8 #49                                                                                                                        | 1<br>1<br>2<br>1                          |
| 6R         323           7         323           8L         300           9         300           10         300           11         302           12         302           13         302           14         302           15         302           16         331           17         334           18         319           20         304           21L         330           22R         302           23         304                                                    | 23-00220<br>23-00309<br>06-00434<br>06-00435<br>06-00432<br>06-00432<br>02-00620<br>02-00621<br>02-00622<br>02-00623                                                             | SLEEVE (RIGHT) # 6R<br>DCV5.2H/EL #7<br>PEDAL L, DCV5.2H<br>PEDAL R, DCV5.2H<br>FRONT WHEEL CAP #9, DCV5.2H<br>END CAP, TRI-5.3E, 8.3E<br>SCREW M8X15 # 11<br>CARRIAGE SCREW M8X70 # 12                                                                                                                                                                    | 1<br>2<br>1<br>1<br>2<br>2                               | 47<br>48<br>49<br>50<br>51                                           | 302-00640<br>302-00641<br>302-00642<br>313-00133                                                                                            | ARC MAGNETIC SPRING #47<br>HEX HEAD SCREW M8X60 #48<br>NYLOCK NUT M8 #49                                                                                                                                                          | 1<br>2<br>1                               |
| 7       322         8L       300         9       300         10       300         11       302         12       302         13       302         14       302         15       302         16       331         17       331         18       319         20       304         21L       330         22L       302         22R       302         23       304                                                                                                                     | 23-00309<br>06-00434<br>06-00435<br>06-00430<br>06-00432<br>02-00620<br>02-00621<br>02-00622<br>02-00623                                                                         | DCV5.2H/EL #7<br>PEDAL L, DCV5.2H<br>PEDAL R, DCV5.2H<br>FRONT WHEEL CAP #9, DCV5.2H<br>END CAP, TRI-5.3E, 8.3E<br>SCREW M8X15 # 11<br>CARRIAGE SCREW M8X70 # 12                                                                                                                                                                                           | 2<br>1<br>1<br>2<br>2                                    | 48<br>49<br>50<br>51                                                 | 302-00641<br>302-00642<br>313-00133                                                                                                         | HEX HEAD SCREW M8X60 #48<br>NYLOCK NUT M8 #49                                                                                                                                                                                     | 2<br>1                                    |
| 8L         300           8R         300           9         300           10         300           11         300           12         300           13         300           14         300           15         300           16         331           17         331           18         319           20         300           21L         330           21R         330           22R         300           23         300                                                  | 06-00434<br>06-00435<br>06-00430<br>06-00432<br>02-00620<br>02-00621<br>02-00622<br>02-00623                                                                                     | PEDAL L, DCV5.2H<br>PEDAL R, DCV5.2H<br>FRONT WHEEL CAP #9, DCV5.2H<br>END CAP, TRI-5.3E, 8.3E<br>SCREW M8X15 # 11<br>CARRIAGE SCREW M8X70 # 12                                                                                                                                                                                                            | 1<br>1<br>2<br>2                                         | 49<br>50<br>51                                                       | 302-00642<br>313-00133                                                                                                                      | NYLOCK NUT M8 #49                                                                                                                                                                                                                 | 1                                         |
| 8R         300           9         300           10         300           11         302           12         302           13         302           14         302           15         302           16         331           17         331           18         319           20         304           21L         330           21R         330           22L         302           22R         302           23         304                                                 | 06-00435<br>06-00430<br>06-00432<br>02-00620<br>02-00621<br>02-00622<br>02-00623                                                                                                 | PEDAL R, DCV5.2H<br>FRONT WHEEL CAP #9, DCV5.2H<br>END CAP, TRI-5.3E, 8.3E<br>SCREW M8X15 # 11<br>CARRIAGE SCREW M8X70 # 12                                                                                                                                                                                                                                | 1<br>2<br>2                                              | 50<br>51                                                             | 313-00133                                                                                                                                   |                                                                                                                                                                                                                                   |                                           |
| 9         300           10         300           11         302           12         302           13         302           14         302           15         302           16         331           17         331           18         319           20         304           21L         330           21R         330           22R         302           23         300                                                                                                    | 06-00430<br>06-00432<br>02-00620<br>02-00621<br>02-00622<br>02-00623                                                                                                             | FRONT WHEEL CAP #9, DCV5.2H<br>END CAP, TRI-5.3E, 8.3E<br>SCREW M8X15 # 11<br>CARRIAGE SCREW M8X70 # 12                                                                                                                                                                                                                                                    | 2<br>2                                                   | 51                                                                   |                                                                                                                                             | REED SWITCH TRI-6.0R                                                                                                                                                                                                              | 1                                         |
| 10         300           11         302           12         302           13         302           14         302           15         302           16         331           17         331           18         319           20         304           21L         330           21R         330           22L         302           22R         302           23         300                                                                                                  | 06-00432<br>02-00620<br>02-00621<br>02-00622<br>02-00623                                                                                                                         | END CAP, TRI-5.3E, 8.3E<br>SCREW M8X15 # 11<br>CARRIAGE SCREW M8X70 # 12                                                                                                                                                                                                                                                                                   | 2                                                        |                                                                      | 302-00643                                                                                                                                   |                                                                                                                                                                                                                                   | 1                                         |
| 11         302           12         302           13         302           14         302           15         302           16         331           17         331           18         319           20         304           21L         330           22L         302           22R         302           23         304                                                                                                                                                     | 02-00620<br>02-00621<br>02-00622<br>02-00623                                                                                                                                     | SCREW M8X15 # 11<br>CARRIAGE SCREW M8X70 # 12                                                                                                                                                                                                                                                                                                              |                                                          | 52                                                                   | 502-00045                                                                                                                                   | SPRING KNOB#51                                                                                                                                                                                                                    | 1                                         |
| 12         302           13         302           14         302           15         302           16         331           17         332           18         319           19         319           20         304           21L         330           22L         302           22R         302           23         304                                                                                                                                                     | 02-00621<br>02-00622<br>02-00623                                                                                                                                                 | CARRIAGE SCREW M8X70 # 12                                                                                                                                                                                                                                                                                                                                  | 8                                                        | 32                                                                   | 302-00644                                                                                                                                   | BUSHING#52                                                                                                                                                                                                                        | 1                                         |
| 13         302           14         302           15         302           16         331           17         331           18         319           19         319           20         304           21L         330           22L         302           22R         302           23         304                                                                                                                                                                              | 02-00622<br>02-00623                                                                                                                                                             |                                                                                                                                                                                                                                                                                                                                                            |                                                          | 53                                                                   | 302-00645                                                                                                                                   | HEX HEAD SCREW 3/8"X45#53                                                                                                                                                                                                         | 4                                         |
| 14       302         15       302         16       331         17       333         18       319         19       314         20       304         21L       336         21R       330         22L       302         22R       302         23       304                                                                                                                                                                                                                           | 02-00623                                                                                                                                                                         | WASHER # 13                                                                                                                                                                                                                                                                                                                                                | 4                                                        | 54                                                                   | 319-00095                                                                                                                                   | SEAT POST #54                                                                                                                                                                                                                     | 1                                         |
| 15         302           16         331           17         331           18         319           19         319           20         304           21L         330           21R         330           22L         302           22R         302           23         300                                                                                                                                                                                                      |                                                                                                                                                                                  |                                                                                                                                                                                                                                                                                                                                                            | 3                                                        | 55                                                                   | 306-00436                                                                                                                                   | SEAT, DCV5.2H                                                                                                                                                                                                                     | 1                                         |
| 16         331           17         331           18         319           19         319           20         304           21L         330           21R         330           22L         302           22R         302           23         300                                                                                                                                                                                                                               |                                                                                                                                                                                  | NYLOCK NUT M8 # 14                                                                                                                                                                                                                                                                                                                                         | 4                                                        | 56                                                                   | 319-00096                                                                                                                                   | HANDLEBAR TUBE #56                                                                                                                                                                                                                | 1                                         |
| 17         331           18         319           19         319           20         304           21L         330           21R         330           22L         302           22R         302           23         300                                                                                                                                                                                                                                                        | 02-00624                                                                                                                                                                         | ARC WASHER # 15                                                                                                                                                                                                                                                                                                                                            | 12                                                       | 57                                                                   | 313-00134                                                                                                                                   | HAND PULSE TRI-6.0R                                                                                                                                                                                                               | 1                                         |
| 18         319           19         319           20         304           21L         330           21R         330           22L         302           22R         302           23         300                                                                                                                                                                                                                                                                                 | 31-00069                                                                                                                                                                         | BALLBEARING (L) #16                                                                                                                                                                                                                                                                                                                                        | 1                                                        | 58                                                                   | 302-00646                                                                                                                                   | NUT COVER M8#58                                                                                                                                                                                                                   | 1                                         |
| 19       319         20       304         21L       330         21R       330         22L       302         22R       302         23       300                                                                                                                                                                                                                                                                                                                                    | 31-00025                                                                                                                                                                         | BEARING RIGHT                                                                                                                                                                                                                                                                                                                                              | 1                                                        | 59A                                                                  | 310-00169                                                                                                                                   | UPPER TENSION KNOB WIRE, DCV5.2H                                                                                                                                                                                                  | 1                                         |
| 20 304<br>21L 330<br>21R 330<br>22L 302<br>22R 302<br>23 300                                                                                                                                                                                                                                                                                                                                                                                                                      | 19-00088                                                                                                                                                                         | MAGNET #18                                                                                                                                                                                                                                                                                                                                                 | 1                                                        | 59B                                                                  | 313-00136                                                                                                                                   | SENSOR DCV6.0R                                                                                                                                                                                                                    | 1                                         |
| 21L       330         21R       330         22L       302         22R       302         23       300                                                                                                                                                                                                                                                                                                                                                                              | 19-00089                                                                                                                                                                         | PULLEY #19                                                                                                                                                                                                                                                                                                                                                 | 1                                                        | 60                                                                   | 302-00647                                                                                                                                   | TENSION KNOB #60                                                                                                                                                                                                                  | 1                                         |
| 21L       330         21R       330         22L       302         22R       302         23       300                                                                                                                                                                                                                                                                                                                                                                              | 04-00022                                                                                                                                                                         | BELT, POLY V BELT DCV5.2H                                                                                                                                                                                                                                                                                                                                  | 1                                                        | 61                                                                   | 307-00004                                                                                                                                   | COMPUTER U/R/H/EL DCV5.2                                                                                                                                                                                                          | 1                                         |
| 21R 330<br>22L 302<br>22R 302<br>23 300                                                                                                                                                                                                                                                                                                                                                                                                                                           | 30-00028                                                                                                                                                                         | LEFT CRANK DCV5.2H                                                                                                                                                                                                                                                                                                                                         | 1                                                        | 62                                                                   | 313-00137                                                                                                                                   | EXTENSION WIRE DCV6.0R                                                                                                                                                                                                            | 1                                         |
| 22L 302<br>22R 302<br>23 300                                                                                                                                                                                                                                                                                                                                                                                                                                                      | 30-00029                                                                                                                                                                         | RIGHT CRANK DCV5.2H                                                                                                                                                                                                                                                                                                                                        | 1                                                        | 63                                                                   | 302-00648                                                                                                                                   | CARRIAGE SCREW M6X350#63                                                                                                                                                                                                          | 4                                         |
| 23 300                                                                                                                                                                                                                                                                                                                                                                                                                                                                            | 02-00625                                                                                                                                                                         | NYLOCK NUT 1/2"X20T #22L                                                                                                                                                                                                                                                                                                                                   | 3                                                        | 64                                                                   | 302-00649                                                                                                                                   | WASHER#64                                                                                                                                                                                                                         | 4                                         |
| 23 300                                                                                                                                                                                                                                                                                                                                                                                                                                                                            | 02-00626                                                                                                                                                                         | NYLOCK NUT 1/2"X21T#22R                                                                                                                                                                                                                                                                                                                                    | 3                                                        | 65                                                                   | 302-00650                                                                                                                                   | NYLOCK NUT M6#65                                                                                                                                                                                                                  | 4                                         |
|                                                                                                                                                                                                                                                                                                                                                                                                                                                                                   | 06-00433                                                                                                                                                                         | PLASTIC SPACER, DCV5.2H                                                                                                                                                                                                                                                                                                                                    | 2                                                        | 66                                                                   | 328-00035                                                                                                                                   | FOAM GRIP # 66                                                                                                                                                                                                                    | 2                                         |
| 24 .500                                                                                                                                                                                                                                                                                                                                                                                                                                                                           | 06-00567                                                                                                                                                                         | ROLL DCV5.2H #24                                                                                                                                                                                                                                                                                                                                           | 6                                                        | 67                                                                   | 306-00437                                                                                                                                   | TUBE CAP, DCV5.2H                                                                                                                                                                                                                 | 2                                         |
|                                                                                                                                                                                                                                                                                                                                                                                                                                                                                   | 30-00026                                                                                                                                                                         | RIGHT AXLE DCV5.2H                                                                                                                                                                                                                                                                                                                                         | 1                                                        | 68                                                                   | 306-00438                                                                                                                                   | CAP COVER, DCV5.2H                                                                                                                                                                                                                | 4                                         |
|                                                                                                                                                                                                                                                                                                                                                                                                                                                                                   | 30-00027                                                                                                                                                                         | LEFT AXLE DCV5.2H                                                                                                                                                                                                                                                                                                                                          | 1                                                        | 69                                                                   | 306-00568                                                                                                                                   | ROLL DCV5.2H #69                                                                                                                                                                                                                  | 2                                         |
|                                                                                                                                                                                                                                                                                                                                                                                                                                                                                   | 11-00054                                                                                                                                                                         | FLYWHEEL #27                                                                                                                                                                                                                                                                                                                                               | 1                                                        | 70                                                                   | 319-00097                                                                                                                                   | UPPER SEAT TUBE M8 # 70                                                                                                                                                                                                           | 1                                         |
|                                                                                                                                                                                                                                                                                                                                                                                                                                                                                   | 31-00024                                                                                                                                                                         | BEARING, DCV5.2H                                                                                                                                                                                                                                                                                                                                           | 3                                                        | 71                                                                   | 302-00651                                                                                                                                   | SCREW 4X15#71                                                                                                                                                                                                                     | 4                                         |
|                                                                                                                                                                                                                                                                                                                                                                                                                                                                                   | 02-00627                                                                                                                                                                         | ARC WASHER # 19                                                                                                                                                                                                                                                                                                                                            | 1                                                        | 72                                                                   | 302-00652                                                                                                                                   | SCREW 3/16"X2"#72                                                                                                                                                                                                                 | 5                                         |
|                                                                                                                                                                                                                                                                                                                                                                                                                                                                                   | 02-00628                                                                                                                                                                         | BC NUT #6                                                                                                                                                                                                                                                                                                                                                  | 1                                                        | 73                                                                   | 305-00025                                                                                                                                   | LEFT HOUSING DCV5.2H                                                                                                                                                                                                              | 1                                         |
|                                                                                                                                                                                                                                                                                                                                                                                                                                                                                   | 02-00629                                                                                                                                                                         | BC NUT 3/8" #24                                                                                                                                                                                                                                                                                                                                            | 1                                                        | 74                                                                   | 305-00026                                                                                                                                   | RIGHT HOUSING DCV5.2H                                                                                                                                                                                                             | 1                                         |
|                                                                                                                                                                                                                                                                                                                                                                                                                                                                                   | 02-00630                                                                                                                                                                         | SCREW 3/8"#32                                                                                                                                                                                                                                                                                                                                              | 1                                                        | 75                                                                   | 306-00441                                                                                                                                   | OVALCOVER, DCV5.2H                                                                                                                                                                                                                | 1                                         |
|                                                                                                                                                                                                                                                                                                                                                                                                                                                                                   | 02-00631                                                                                                                                                                         | GREASED WHEEL#33                                                                                                                                                                                                                                                                                                                                           | 1                                                        | 76                                                                   | 319-00098                                                                                                                                   | PULSE PLATE # 76                                                                                                                                                                                                                  | 2                                         |
|                                                                                                                                                                                                                                                                                                                                                                                                                                                                                   | 19-00090                                                                                                                                                                         | AXLE OF FLY WHEEL #34                                                                                                                                                                                                                                                                                                                                      | 1                                                        | 77                                                                   | 302-00653                                                                                                                                   | SCREW M6X10#77                                                                                                                                                                                                                    | 2                                         |
|                                                                                                                                                                                                                                                                                                                                                                                                                                                                                   | 02-00632                                                                                                                                                                         | NYLOCK NUT M8 #35                                                                                                                                                                                                                                                                                                                                          | 2                                                        | 78                                                                   | 302-00653                                                                                                                                   | NYLOCK NUT M8#78                                                                                                                                                                                                                  | 3                                         |
|                                                                                                                                                                                                                                                                                                                                                                                                                                                                                   | 02-00632                                                                                                                                                                         | HEX HEAD SCREW 3/8"X26 #36                                                                                                                                                                                                                                                                                                                                 | 1                                                        | 79                                                                   | 302-00655                                                                                                                                   | SPRING WASHER#79                                                                                                                                                                                                                  | 4                                         |
|                                                                                                                                                                                                                                                                                                                                                                                                                                                                                   | 02-00634                                                                                                                                                                         | WASHER #37                                                                                                                                                                                                                                                                                                                                                 | 6                                                        | 80                                                                   | 302-00656                                                                                                                                   | BOLT#80                                                                                                                                                                                                                           | 2                                         |
|                                                                                                                                                                                                                                                                                                                                                                                                                                                                                   |                                                                                                                                                                                  | IDLER WHEEL PLATE #38                                                                                                                                                                                                                                                                                                                                      | 1                                                        | 81                                                                   | 302-00030<br>306-00442                                                                                                                      | CAP, DCV5.2H                                                                                                                                                                                                                      | 2                                         |
|                                                                                                                                                                                                                                                                                                                                                                                                                                                                                   |                                                                                                                                                                                  | NYLOCK NUT 3/8" #39                                                                                                                                                                                                                                                                                                                                        | 1                                                        | #                                                                    | 315-00028                                                                                                                                   | OWNER'S MANUAL DCV5.2H                                                                                                                                                                                                            | 1                                         |
| 40 302                                                                                                                                                                                                                                                                                                                                                                                                                                                                            | 19-00091<br>02-00635                                                                                                                                                             | SPACER OF IDLER WHEEL #40                                                                                                                                                                                                                                                                                                                                  | 1                                                        | #                                                                    | 302-01150                                                                                                                                   | BOLT PACK DCV5.3H                                                                                                                                                                                                                 | 1                                         |

#### **DCV 5.2H EXPLODED VIEW**