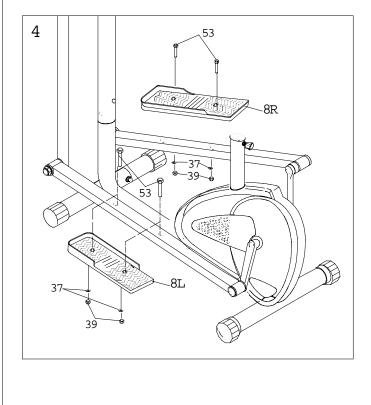

Attach the pedal tube arm (7) to the crank with nylon lock nut (22L, 22R).

4. Connect the pedals (8L,8R) onto the pedal tube (7) with the nylon lock nut (39), washers (37) and screws (53).

Each pedal is marked "L" for left and "R" for right.