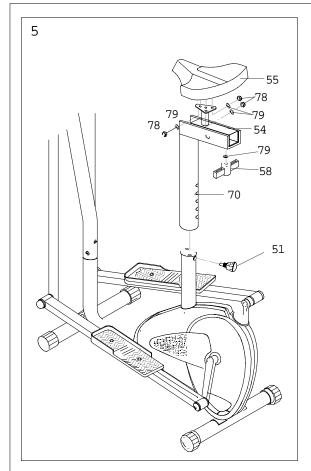

5. Assemble the seat (55) to the seat post tube (54) and fasten the nylon lock nuts and attachment bar (78,58).

Release the seat knob (51) and then insert the seat post (70) into the mainframe. Secure the desired height by tightening the knob.