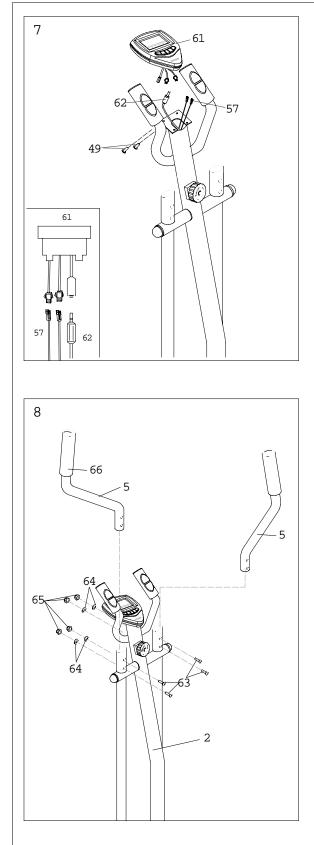

Attach the rear stabilizer (4) to the main frame (1) with carriage bolt, washers and cap nuts (12,15,14)

2. Connect sensor cable (50) to the extension wire (62).

Secure the handlebar post (2) with screws and washers (11,15).

2-1. Guide the cable from the resistance knob (59A) through the eyelet (see picture A). Then pull the resistance knob (59A) over the gap of the resistance cable (59B) (see picture B).

3. Attach the sleeve (6L, 6R) to the handlebar post (2) with washers, nylon lock nut and platic cap (44, 22L, 68).

6. Attach the small handlebars (56) to the handlebar post (2) with screws and washers (11,15).

7. Connect the extension wire (62) that protrudes from the upright tube into the jack of the computer (61).

Attach the computer to the upright tube with nuts (49).

Connect pulse wires (57) to computer (61).

8. Attach two handlebars (5) onto the axles of the handlebar post (2) with the carriage bolts (63), washers (64) and cap nuts (65).