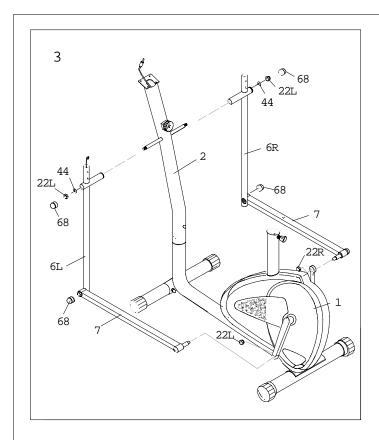

2-1. Guide the cable from the resistance knob (59A) through the eyelet (see picture A). Then pull the resistance knob (59A) over the gap of the resistance cable (59B) (see picture B).

3. Attach the sleeve (6L, 6R) to the handlebar post (2) with washers, nylon lock nut and platic cap (44, 22L, 68).

Attach the pedal tube arm (7) to the crank with nylon lock nut (22L, 22R).

4. Connect the pedals (8L,8R) onto the pedal tube (7) with the nylon lock nut (39), washers (37) and screws (53).

Each pedal is marked "L" for left and "R" for right.