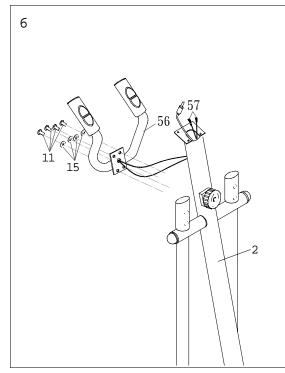

6. Attach the small handlebars (56) to the handlebar post (2) with screws and washers (11,15).

7. Connect the extension wire (62) that protrudes from the upright tube into the jack of the computer (61).

Attach the computer to the upright tube with nuts (49).

Connect pulse wires (57) to computer (61).

8. Attach two handlebars (5) onto the axles of the handlebar post (2) with the carriage bolts (63), washers (64) and cap nuts (65).