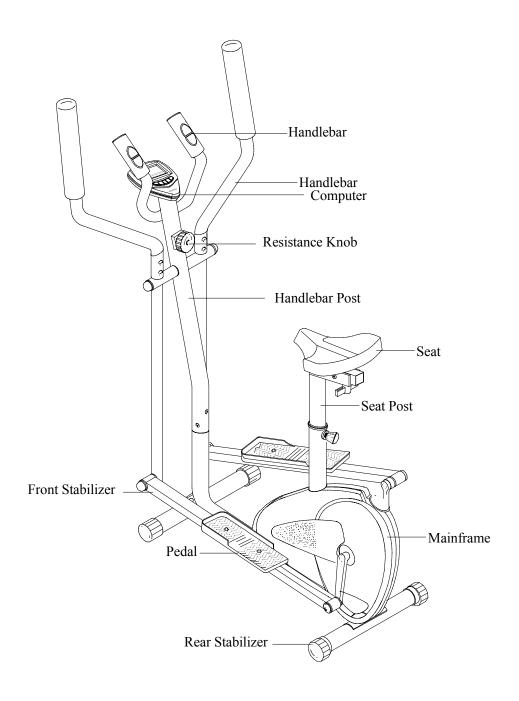

### Assembly of DISCOVERY 5.2 Hybrid

REMOVE ALL SECURITY TAPE AND WRAPPING BEFORE BEGINNING.

1. Attach the front stabilizer (3) to the main frame (1) with carriage bolt, washers and cap nuts (12,15,14).

Attach the rear stabilizer (4) to the main frame (1) with carriage bolt, washers and cap nuts (12,15,14)

2. Connect sensor cable (50) to the extension wire (62).

Secure the handlebar post (2) with screws and washers (11,15).

2-1. Guide the cable from the resistance knob (59A) through the eyelet (see picture A). Then pull the resistance knob (59A) over the gap of the resistance cable (59B) (see picture B).

3. Attach the sleeve (6L, 6R) to the handlebar post (2) with washers, nylon lock nut and platic cap (44, 22L, 68).

Attach the pedal tube arm (7) to the crank with nylon lock nut (22L, 22R).

4. Connect the pedals (8L,8R) onto the pedal tube (7) with the nylon lock nut (39), washers (37) and screws (53).

Each pedal is marked "L" for left and "R" for right.

5. Assemble the seat (55) to the seat post tube (54) and fasten the nylon lock nuts and attachment bar (78,58).

Release the seat knob (51) and then insert the seat post (70) into the mainframe. Secure the desired height by tightening the knob.

6. Attach the small handlebars (56) to the handlebar post (2) with screws and washers (11,15).

7. Connect the extension wire (62) that protrudes from the upright tube into the jack of the computer (61).

Attach the computer to the upright tube with nuts (49).

Connect pulse wires (57) to computer (61).

8. Attach two handlebars (5) onto the axles of the handlebar post (2) with the carriage bolts (63), washers (64) and cap nuts (65).