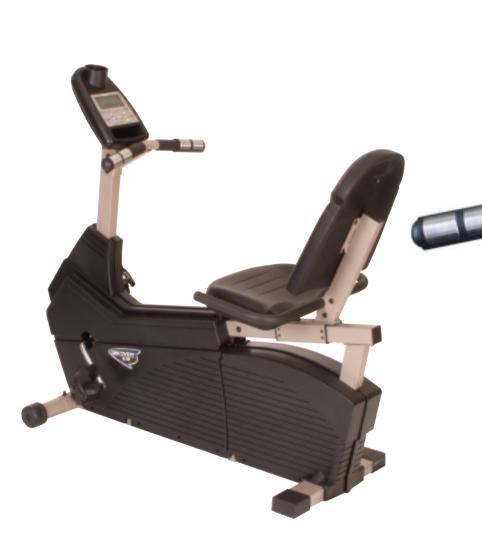

## SCOVERY/

## 6.0R

· Ergonomically correct seat and back pad provides free range-of-motion for your legs and comfortable support for your back

**Self powered convenience –** cordless for use anywhere Reliable belt-drive system – smooth and guiet performance

Programs – 3 preset

Console - large, easy to operate

Displays - time, speed, distance, calories, level and heart rate

EKG pulse grips - provides accurate heart rate information

Heavy duty construction - provides long durable use

Front transport wheels - easy to move

| Model              | 6.0             |
|--------------------|-----------------|
| Frame Style        | Recumbent       |
| Resistance         | Magnetic        |
| Electronics        | LCD             |
| Preset Programs    | 3               |
| EKG Pulse Grips    | Yes             |
| User Capacity      | 300 lbs         |
| Warranty: Frame    | 2 years         |
| Warranty: Parts    | 1 years         |
| Dimensions (L,W,H) | 54" x 23" x 44" |