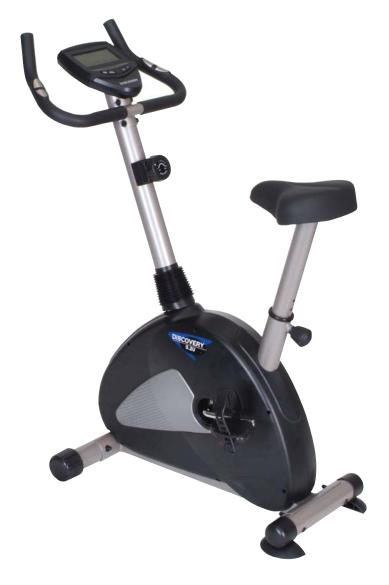

## **5.2U**

Reliable belt-drive system – smooth and quiet performance
Console – large, easy to operate
Displays – time, speed, distance, calories and pulse
EKG pulse grips – provides accurate heart rate information
Heavy duty construction – provides long durable use
Front transport wheels – easy to move

| Model               | 5.2U            |
|---------------------|-----------------|
| Frame Style         | Upright         |
| Resistance          | Magnetic        |
| Electronics         | LCD             |
| Preset Programs     | No              |
| Heart Rate Programs | No              |
| EKG Pulse Grips     | Yes             |
| User Capacity       | 250 lbs         |
| Warranty: Frame     | Lifetime        |
| Warranty: Parts     | 1 year          |
| Dimensions (L,W,H)  | 37" x 18" x 40" |