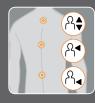

# CUSTOMIZE YOUR MASSAGE

Use the Partial and Position buttons to target your massage to a specific area, then choose from three stationary massage modes.