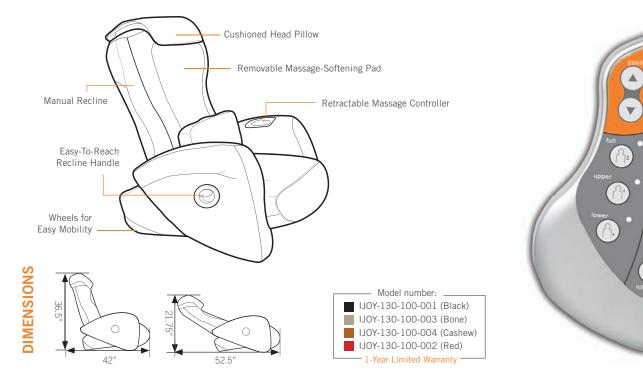

# More Features For More Comfort

## REMOVABLE MASSAGE-SOFTENING PAD

Need a deep, penetrating massage to soothe aching muscles? Or maybe just a light, invigorating massage? Easily control your massage intensity with the removable massage-softening pad.