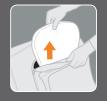

## REMOVABLE MASSAGE-SOFTENING PAD

Need a deep, penetrating massage to soothe aching muscles? Or maybe just a light, invigorating massage? Easily control your massage intensity with the removable massage-softening pad.