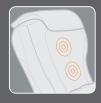

#### 4 PROFESSIONAL MASSAGE TECHNIQUES

Target any of the four expert massage techniques to your back's own trouble spots, for powerful, therapeutic relief. Massage techniques include Rolling, Kneading, Compression and Percussion.