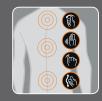

#### 4 PROFESSIONAL MASSAGE TECHNIQUES

Target any of the four expert massage techniques to your back's own trouble spots, for powerful, therapeutic relief. Massage techniques include Rolling, Kneading, Compression and Percussion.