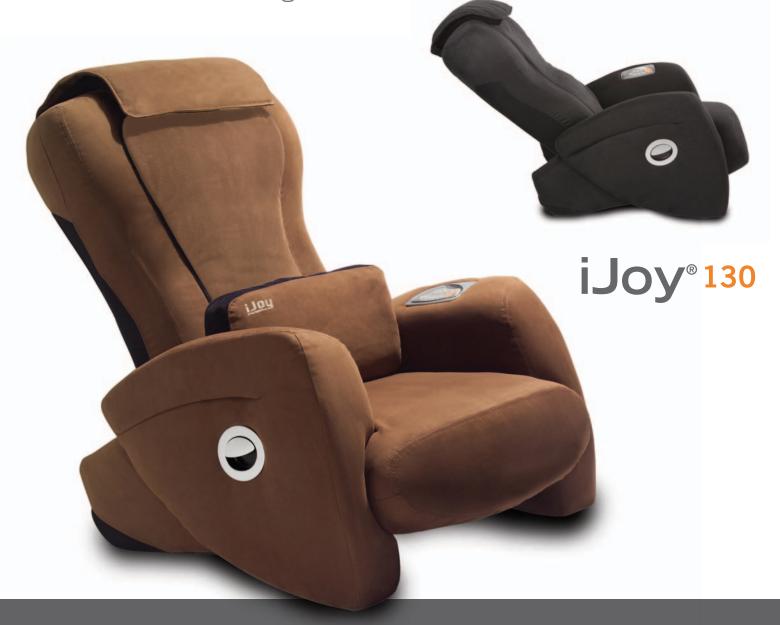

# Welcome to the perfect fit for your body, budget, schedule and style.

The Human Touch<sup>®</sup> iJoy<sup>®</sup>-130 is not your grandfather's old massage chair (as much as he wishes it were). In just 15 minutes per day, this stylish, technologically advanced chair expertly melts away the tension and stress of everyday life, alleviating back pain, improving relaxation and soothing sore muscles.

Grab a seat and let the patented Human Touch Massage System do what it does best—replicate the therapeutic massage techniques used by back and spinal care professionals. The iJoy®-130 follows the contour of the spine to provide a targeted, effective massage once available only in chairs twice its cost. While it may not cost a fortune, its luxurious SōfSuede<sup>™</sup> upholstery looks and feels like a million bucks. So discover the iJoy®-130 and enjoy a beautiful massage from a beautiful chair.

# iJoy<sup>®</sup> 130