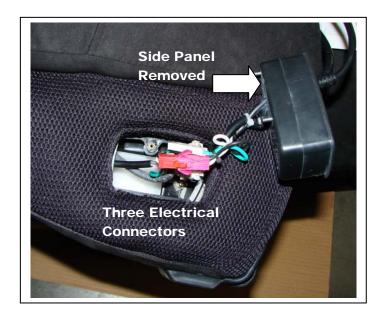

## Procedure:

- 1) Turn off and unplug your iJoy
- 2) As an option, you can carefully tip your unit onto its Right Side (the side opposite the AC cord). This will make it easier to access the assembly and side cover.
- 3) Locate The Side Panel Assembly. This is the plate that both the AC cord and remote cord enter. This assembly also incorporates the ON/OFF switch.
- 4) You will need to either remove the SN/Model information label from the Side Panel Assembly, or locate the two screw holes covered by the label. You can find the hole by feeling the sticker for a depression. Using the Phillips Screwdriver, gently poke a hole to access the screw. See photo for screw location. Please note this sticker contains critical product information, including model and serial number.
- 5) Remove two (2) screws securing the Side Panel Assembly to the chair frame.
- 6) Carefully Remove the Side Panel Assembly. Caution: The Side Panel Assembly remains connected via cables to the chair. Note: You may need to carefully cut cable-ties if they prevent you from removing the connectors in the following steps.
- 7) Locate the white 11-pin plug attaching the Remote Control to the Chair. Carefully disconnect. Disconnect the remaining plugs attaching the panel assembly to the chair.
- 8) Reconnect All Connector Plugs to New Side Panel Assembly
- 9) Install New Side Panel, ensuring material is smoothed out in recess.
- 10) Reinsert the two (2) screws removed in step 5.
- 11) Plug the iJoy back into the wall outlet, and turn the Main Power Switch on.
- 12) Test the chair for proper operation.