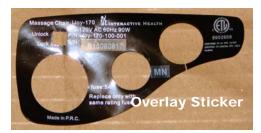

## Procedure:

- 1) Turn off and unplug your iJoy
- 2) As an option, you can carefully tip your unit onto its Right Side (the side opposite the AC cord). This will make it easier to access the assembly and side cover.
- 3) Locate The Side Panel Assembly. This is the plate that both the AC cord and remote cord enter. This assembly also incorporates the ON/OFF switch.
- 4) You will need to either remove the SN/Model information label from the Side Panel Assembly, or locate the two screw holes covered by the label. You can find the hole by feeling the sticker for a depression. Using the Phillips Screwdriver, gently poke a hole to access the screw. See photo for screw location. Please note this sticker contains critical product information, including model and serial number.
- 5) Remove two (2) screws securing the Side Panel Assembly to the chair frame.
- 6) Carefully Remove the Side Panel Assembly. Caution: The Side Panel Assembly remains connected via cables to the chair. Note: You may need to carefully cut cable-ties if they prevent you from removing the connectors in the following steps.
- 7) Locate the white 11-pin plug attaching the Remote Control to the Chair. Carefully disconnect. Disconnect the remaining plugs attaching the panel assembly to the chair.
- 8) Reconnect All Connector Plugs to New Side Panel Assembly
- 9) Install New Side Panel, ensuring material is smoothed out in recess.
- 10) Reinsert the two (2) screws removed in step 5.
- 11) Plug the iJoy back into the wall outlet, and turn the Main Power Switch on.
- 12) Test the chair for proper operation.