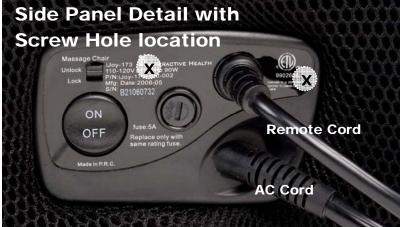

## Procedure:

- 1) Turn off and unplug your iJoy
- 2) As an option, you can carefully tip your unit onto its Right Side (the side opposite the AC cord). This will make it easier to access the assembly and side cover.
- 3) Locate The Side Panel Assembly. This is the plate that both the AC cord and remote cord enter. This assembly also incorporates the ON/OFF switch.
- 4) You will need to either remove the SN/Model information label from the Side Panel Assembly, or locate the two screw holes covered by the label. You can find the hole by feeling the sticker for a depression. Using the Phillips Screwdriver, gently poke a hole to access the screw. See photo for screw location. Please note this sticker contains critical product information, including model and serial number.
- 5) Remove two (2) screws securing the Side Panel Assembly to the chair frame.
- 6) Carefully Remove the Side Panel Assembly. Caution: The Side Panel Assembly remains connected via cables to the chair. Note: You may need to carefully cut cable-ties if they prevent you from removing the connectors in the following steps.
- 7) Locate the white 11-pin plug attaching the Remote Control to the Chair. Carefully disconnect. Disconnect the remaining plugs attaching the panel assembly to the chair.
- 8) Reconnect All Connector Plugs to New Side Panel Assembly
- 9) Install New Side Panel, ensuring material is smoothed out in recess.
- 10) Reinsert the two (2) screws removed in step 5.
- 11) Plug the iJoy back into the wall outlet, and turn the Main Power Switch on.
- 12) Test the chair for proper operation.