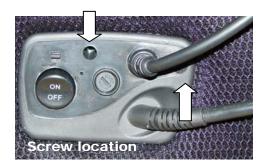

## Procedure:

- 1) Turn off and unplug your iJoy
- 2) As an option, you can carefully tip your unit onto its Right Side (the side opposite the AC cord). This will make it easier to access the assembly and side cover.
- 3) Locate The Side Panel Assembly. This is the plate that both the AC cord and remote cord enter. This assembly also incorporates the ON/OFF switch.
- 4) You will need to either remove the SN/Model information label from the Side Panel Assembly, or locate the two screw holes covered by the label. You can find the hole by feeling the sticker for a depression. Using the Phillips Screwdriver, gently poke a hole to access the screw. See photo for screw location. Please note this sticker contains critical product information, including model and serial number.
- 5) Remove two (2) screws securing the Side Panel Assembly to the chair frame.
- 6) Carefully Remove the Side Panel Assembly. Caution: The Side Panel Assembly remains connected via cables to the chair. Note: You may need to carefully cut cable-ties if they prevent you from removing the connectors in the following steps.
- 7) Locate the white 11-pin plug attaching the Remote Control to the Chair. Carefully disconnect. Disconnect the remaining plugs attaching the panel assembly to the chair.
- 8) Reconnect All Connector Plugs to New Side Panel Assembly
- 9) Install New Side Panel, ensuring material is smoothed out in recess.
- 10) Reinsert the two (2) screws removed in step 5.
- 11) Plug the iJoy back into the wall outlet, and turn the Main Power Switch on.
- 12) Test the chair for proper operation.

Title: Replacement of the iJoy 170/173 Side Power Panel Remote and AC Cord Assembly