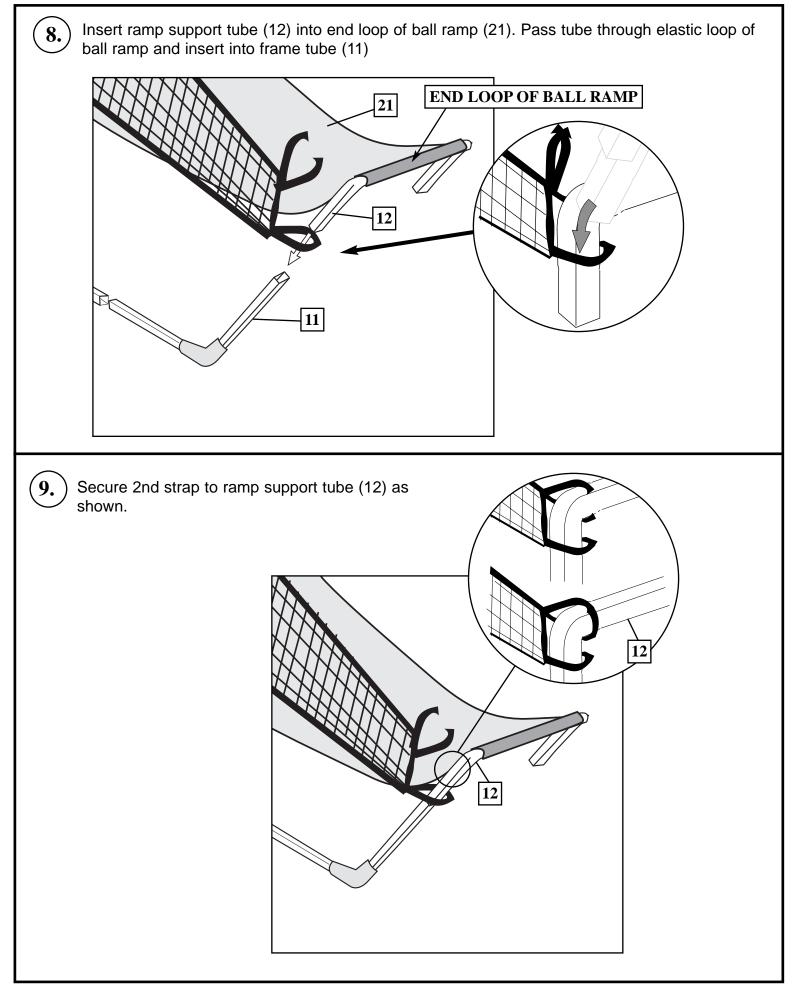

10/04

| PARTS LIST - See Hardware Identifier |     |        |                                             |
|--------------------------------------|-----|--------|---------------------------------------------|
| Item                                 | Qty | Part # | Description                                 |
| 1                                    | 1   | 203980 | Left Net Hanger Tube                        |
| 2                                    | 1   | 213980 | Right Net Hanger Tube                       |
| 3                                    | 1   | 213981 | Left Vertical Board Mounting Support Tube   |
| 4                                    | 1   | 203981 | Right Vertical Board Mounting Support Tube  |
| 5                                    | 2   | 203985 | Angle Top Frame Support Tube                |
| 6                                    | 2   | 203986 | Angle Bottom Frame Support Tube             |
| 7                                    | 2   | 203982 | Vertical Support Tube                       |
| 8                                    | 1   | 203984 | Left Horizontal Frame Brace, Square         |
| 9                                    | 1   | 203983 | Right Horizontal Frame Brace, Square        |
| 10                                   | 2   | 203987 | Middle Telescoping Ramp Support Square Tube |
| 11                                   | 2   | 203988 | Front Telescoping Ramp Support Square Tube  |
| 12                                   | 1   | 203989 | Front Horizontal Ramp Support Square Tube   |
| 13                                   | 1   | 203990 | Horizontal Frame Cross Brace                |
| 14                                   | 2   | 203992 | Plastic Tube Cap                            |
| 15                                   | 1   | 219155 | Backboard                                   |
| 16                                   | 1   | 203993 | Rim Support Plate, Metal                    |
| 17                                   | 1   | 204537 | Rim Assembly                                |
| 18                                   | 1   | 204014 | AC Power Adapter, 6 Volt                    |
| 19                                   | 1   | 203998 | Electronic Score Keeper                     |
| 20                                   | 1   | 203999 | Switch and Paddle Assembly                  |
| 21                                   | 1   | 204000 | Ball Ramp with Side Netting                 |
| 22                                   | 10  | 204001 | Socket Head Screw, M6 x 35 mm Long.         |
| 23                                   | 24  | 204002 | Locknut, M6                                 |
| 24                                   | 2   | 204003 | Socket Head Screw, M6 x 30 mm Long.         |
| 25                                   | 8   | 204004 | Socket Head Screw, M6 x 20 mm Long.         |
| 26                                   | 4   | 204005 | Socket Head Screw, M6 x 45 mm Long.         |
| 27                                   | 4   | 204006 | Socket Head Screw, M5 x 20 mm Long.         |
| 28                                   | 4   | 204007 | Locknut, M5                                 |
| 29                                   | 4   | 204009 | Plastic Leg End Cap                         |
| 30                                   | 1   | 204013 | Inflation Pump with Needle                  |
| 31                                   | 1   | 204016 | Wrench, Allen, 4mm                          |
| 32                                   | 4   | 204018 | Washer, Flat, 5mm                           |
| 33                                   | 1   | 204017 | Wrench, Double Ended, M6 & M5               |
| 34                                   | 3   | 204011 | Basketball, Size #3, 7.0" Dia.              |
|                                      |     | ~~     |                                             |