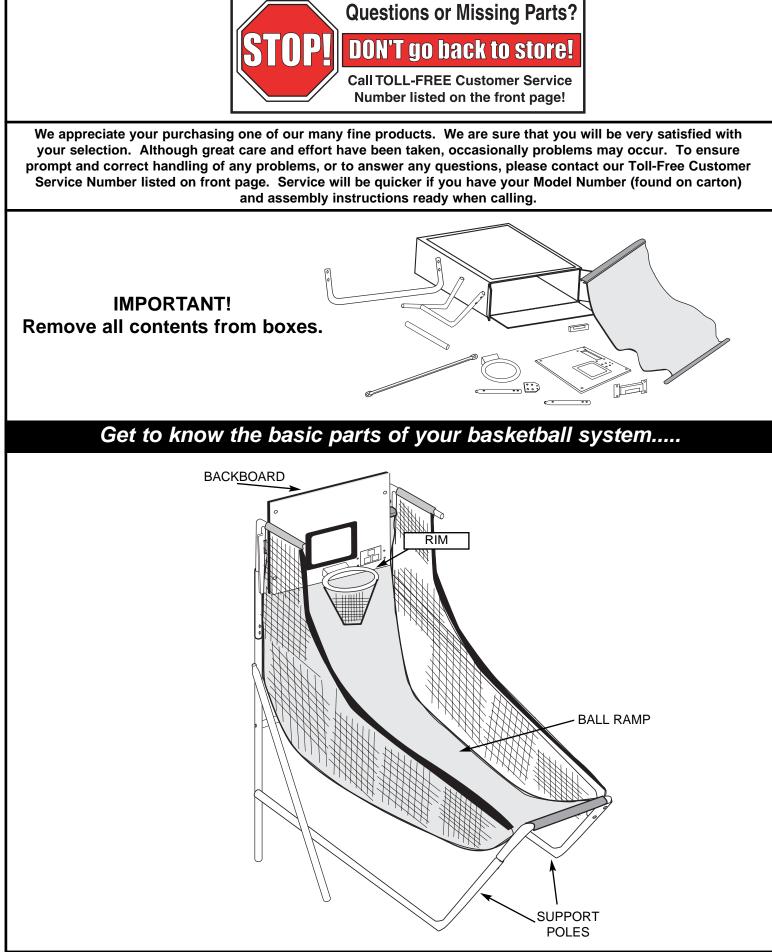

10/04



| PARTS LIST - See Hardware Identifier |     |        |                                             |
|--------------------------------------|-----|--------|---------------------------------------------|
| Item                                 | Qty | Part # | Description                                 |
| 1                                    | 1   | 203980 | Left Net Hanger Tube                        |
| 2                                    | 1   | 213980 | Right Net Hanger Tube                       |
| 3                                    | 1   | 213981 | Left Vertical Board Mounting Support Tube   |
| 4                                    | 1   | 203981 | Right Vertical Board Mounting Support Tube  |
| 5                                    | 2   | 203985 | Angle Top Frame Support Tube