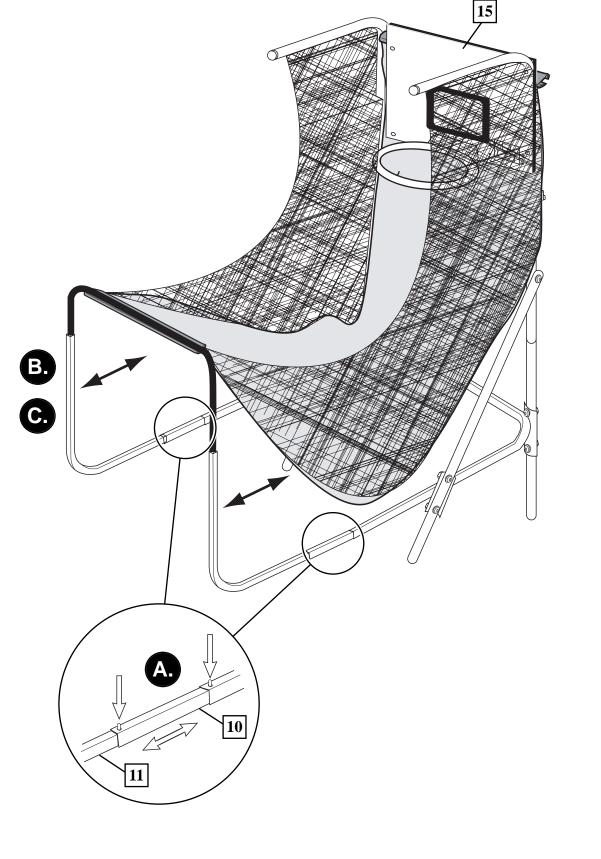

## Telescoping Unit To/From Storage Position:

13.

- A. Depress all four locking pins in telescoping tubes (10 and 11).
- **B.** While holding front section of frame, gently slide frame towards backboard (15).
- **C.** To return unit to playing position, slide front section of frame away from backboard (15) until all four pins lock frame into position.