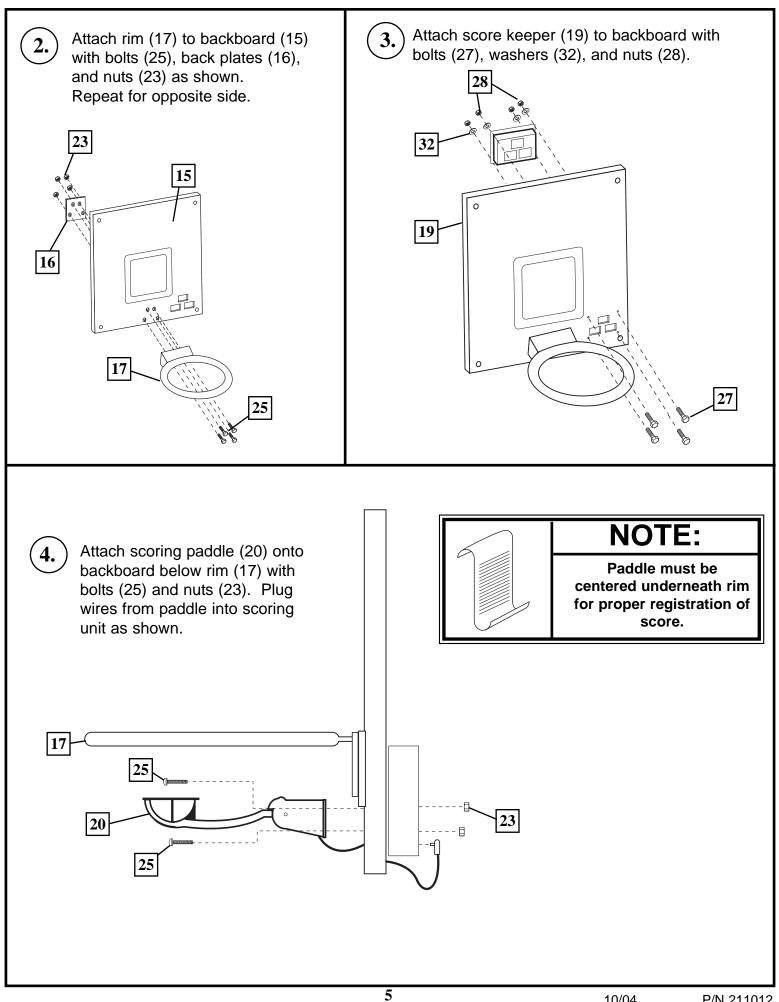

10/04

| PARTS LIST - See Hardware Identifier |     |        |                                             |
|--------------------------------------|-----|--------|---------------------------------------------|
| Item                                 | Qty | Part # | Description                                 |
| 1                                    | 1   | 203980 | Left Net Hanger Tube                        |
| 2                                    | 1   | 213980 | Right Net Hanger Tube                       |
| 3                                    | 1   | 213981 | Left Vertical Board Mounting Support Tube   |
| 4                                    | 1   | 203981 | Right Vertical Board Mounting Support Tube  |
| 5                                    | 2   | 203985 | Angle Top Frame Support Tube                |
| 6                                    | 2   | 203986 | Angle Bottom Frame Support Tube             |
| 7                                    | 2   | 203982 | Vertical Support Tube                       |
| 8                                    | 1   | 203984 | Left Horizontal Frame Brace, Square         |
| 9                                    | 1   | 203983 | Right Horizontal Frame Brace, Square        |
| 10                                   | 2   | 203987 | Middle Telescoping Ramp Support Square Tube |
| 11                                   | 2   | 203988 | Front Telescoping Ramp Support Square Tube  |
| 12                                   | 1   | 203989 | Front Horizontal Ramp Support Square Tube   |
| 13                                   | 1   | 203990 | Horizontal Frame Cross Brace                |
| 14                                   | 2   | 203992 | Plastic Tube Cap                            |
| 15                                   | 1   | 219155 | Backboard                                   |
| 16                                   | 1   | 203993 | Rim Support Plate, Metal                    |
| 17                                   | 1   | 204537 | Rim Assembly                                |
| 18                                   | 1   | 204014 | AC Power Adapter, 6 Volt                    |
| 19                                   | 1   | 203998 | Electronic Score Keeper                     |
| 20                                   | 1   | 203999 | Switch and Paddle Assembly                  |
| 21                                   | 1   | 204000 | Ball Ramp with Side Netting                 |
| 22                                   | 10  | 204001 | Socket Head Screw, M6 x 35 mm Long.         |
| 23                                   | 24  | 204002 | Locknut, M6                                 |
| 24                                   | 2   | 204003 | Socket Head Screw, M6 x 30 mm Long.         |
| 25                                   | 8   | 204004 | Socket Head Screw, M6 x 20 mm Long.         |
| 26                                   | 4   | 204005 | Socket Head Screw, M6 x 45 mm Long.         |
| 27                                   | 4   | 204006 | Socket Head Screw, M5 x 20 mm Long.         |
| 28                                   | 4   | 204007 | Locknut, M5                                 |
| 29                                   | 4   | 204009 | Plastic Leg End Cap                         |
| 30                                   | 1   | 204013 | Inflation Pump with Needle                  |
| 31                                   | 1   | 204016 | Wrench, Allen, 4mm                          |
| 32                                   | 4   | 204018 | Washer, Flat, 5mm                           |
| 33                                   | 1   | 204017 | Wrench, Double Ended, M6 & M5               |
| 34                                   | 3   | 204011 | Basketball, Size #3, 7.0" Dia.              |
|                                      |     | ~~     |                                             |