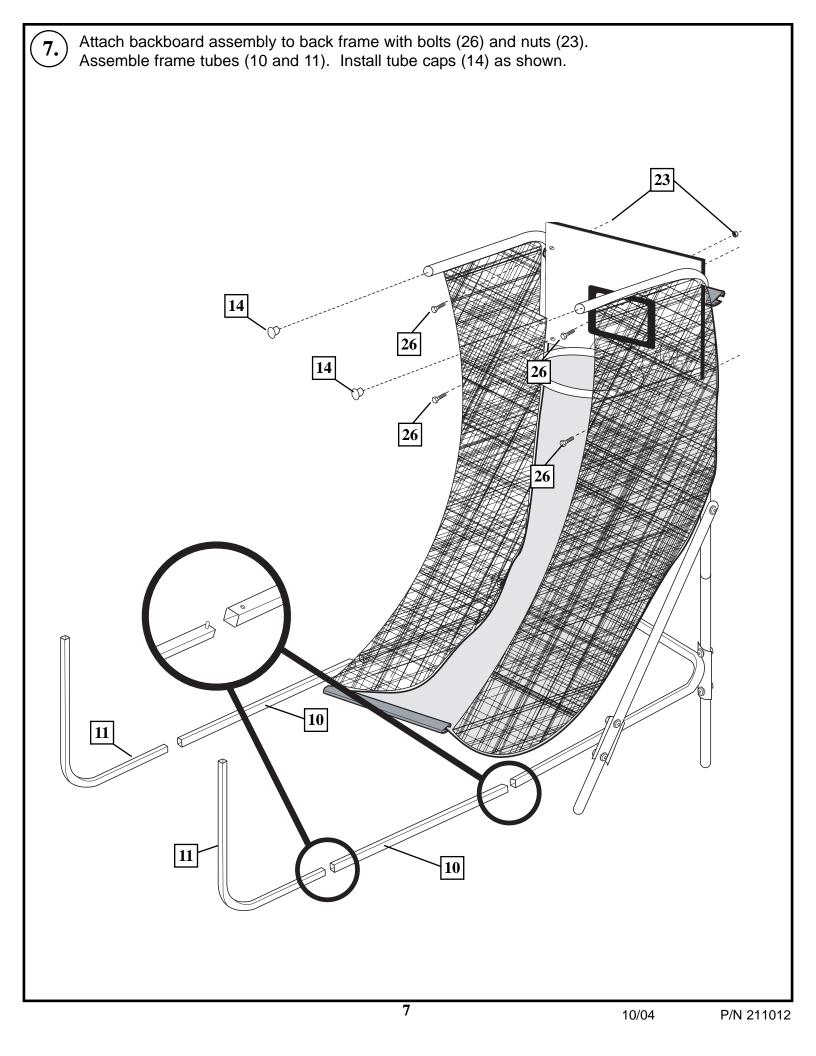

10/04

| PARTS LIST - See Hardware Identifier |     |        |                                             |
|--------------------------------------|-----|--------|---------------------------------------------|
| Item                                 | Qty | Part # | Description                                 |
| 1                                    | 1   | 203980 | Left Net Hanger Tube                        |
| 2                                    | 1   | 213980 | Right Net Hanger Tube                       |
| 3                                    | 1   | 213981 | Left Vertical Board Mounting Support Tube   |
| 4                                    | 1   | 203981 | Right Vertical Board Mounting Support Tube  |
| 5                                    | 2   | 203985 | Angle Top Frame Support Tube                |
| 6                                    | 2   | 203986 | Angle Bottom Frame Support Tube             |
| 7                                    | 2   | 203982 | Vertical Support Tube                       |
| 8                                    | 1   | 203984 | Left Horizontal Frame Brace, Square         |
| 9                                    | 1   | 203983 | Right Horizontal Frame Brace, Square        |
| 10                                   | 2   | 203987 | Middle Telescoping Ramp Support Square Tube |
| 11                                   | 2   | 203988 | Front Telescoping Ramp Support Square Tube  |
| 12                                   | 1   | 203989 | Front Horizontal Ramp Support Square Tube   |
| 13                                   | 1   | 203990 | Horizontal Frame Cross Brace                |
| 14                                   | 2   | 203992 | Plastic Tube Cap                            |
| 15                                   | 1   | 219155 | Backboard                                   |
| 16                                   | 1   | 203993 | Rim Support Plate, Metal                    |
| 17                                   | 1   | 204537 | Rim Assembly                                |
| 18                                   | 1   | 204014 | AC Power Adapter, 6 Volt                    |
| 19                                   | 1   | 203998 | Electronic Score Keeper                     |
| 20                                   | 1   | 203999 | Switch and Paddle Assembly                  |
| 21                                   | 1   | 204000 | Ball Ramp with Side Netting                 |
| 22                                   | 10  | 204001 | Socket Head Screw, M6 x 35 mm Long.         |
| 23                                   | 24  | 204002 | Locknut, M6                                 |
| 24                                   | 2   | 204003 | Socket Head Screw, M6 x 30 mm Long.         |
| 25                                   | 8   | 204004 | Socket Head Screw, M6 x 20 mm Long.         |
| 26                                   | 4   | 204005 | Socket Head Screw, M6 x 45 mm Long.         |
| 27                                   | 4   | 204006 | Socket Head Screw, M5 x 20 mm Long.         |
| 28                                   | 4   | 204007 | Locknut, M5                                 |
| 29                                   | 4   | 204009 | Plastic Leg End Cap                         |
| 30                                   | 1   | 204013 | Inflation Pump with Needle                  |
| 31                                   | 1   | 204016 | Wrench, Allen, 4mm                          |
| 32                                   | 4   | 204018 | Washer, Flat, 5mm                           |
| 33                                   | 1   | 204017 | Wrench, Double Ended, M6 & M5               |
| 34                                   | 3   | 204011 | Basketball, Size #3, 7.0" Dia.              |
|                                      |     | ~~     |                                             |