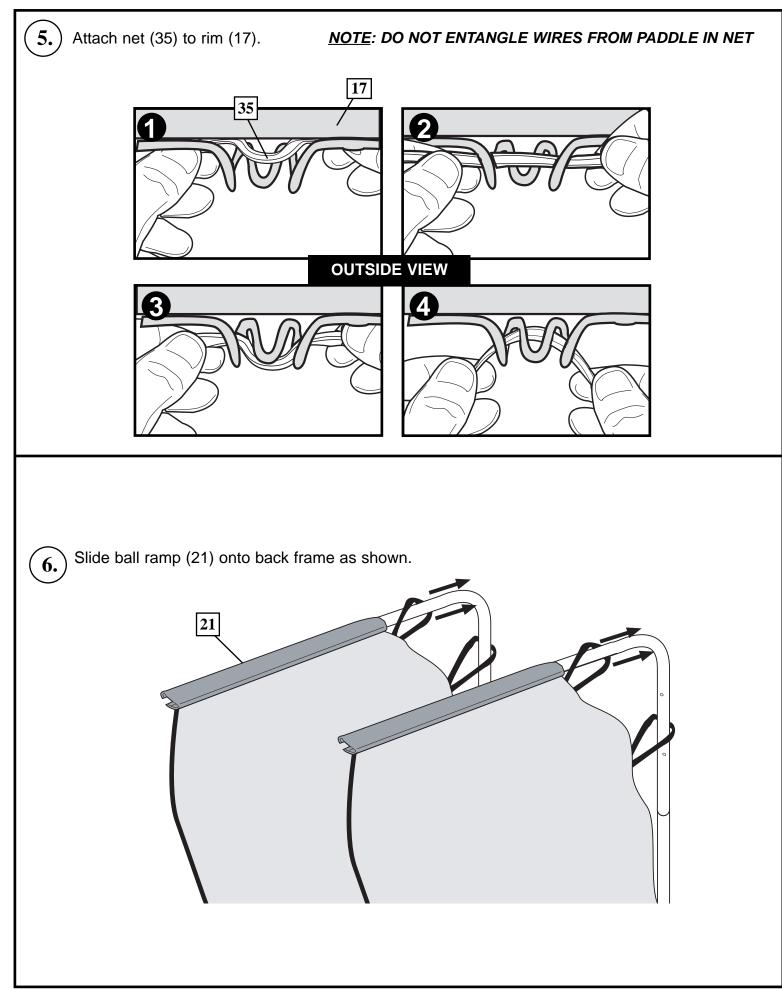

10/04

| PARTS LIST - See Hardware Identifier |     |        |                                             |
|--------------------------------------|-----|--------|---------------------------------------------|
| Item                                 | Qty | Part # | Description                                 |
| 1                                    | 1   | 203980 | Left Net Hanger Tube                        |
| 2                                    | 1   | 213980 | Right Net Hanger Tube                       |
| 3                                    | 1   | 213981 | Left Vertical Board Mounting Support Tube   |
| 4                                    | 1   | 203981 | Right Vertical Board Mounting Support Tube  |
| 5                                    | 2   | 203985 | Angle Top Frame Support Tube                |
| 6                                    | 2   | 203986 | Angle Bottom Frame Support Tube             |
| 7                                    | 2   | 203982 | Vertical Support Tube                       |
| 8                                    | 1   | 203984 | Left Horizontal Frame Brace, Square         |
| 9                                    | 1   | 203983 | Right Horizontal Frame Brace, Square        |
| 10                                   | 2   | 203987 | Middle Telescoping Ramp Support Square Tube |
| 11                                   | 2   | 203988 | Front Telescoping Ramp Support Square Tube  |
| 12                                   | 1   | 203989 | Front Horizontal Ramp Support Square Tube   |
| 13                                   | 1   | 203990 | Horizontal Frame Cross Brace                |
| 14                                   | 2   | 203992 | Plastic Tube Cap                            |
| 15                                   | 1   | 219155 | Backboard                                   |
| 16                                   | 1   | 203993 | Rim Support Plate, Metal                    |
| 17                                   | 1   | 204537 | Rim Assembly                                |
| 18                                   | 1   | 204014 | AC Power Adapter, 6 Volt                    |
| 19                                   | 1   | 203998 | Electronic Score Keeper                     |
| 20                                   | 1   | 203999 | Switch and Paddle Assembly                  |
| 21                                   | 1   | 204000 | Ball Ramp with Side Netting                 |
| 22                                   | 10  | 204001 | Socket Head Screw, M6 x 35 mm Long.         |
| 23                                   | 24  | 204002 | Locknut, M6                                 |
| 24                                   | 2   | 204003 | Socket Head Screw, M6 x 30 mm Long.         |
| 25                                   | 8   | 204004 | Socket Head Screw, M6 x 20 mm Long.         |
| 26                                   | 4   | 204005 | Socket Head Screw, M6 x 45 mm Long.         |
| 27                                   | 4   | 204006 | Socket Head Screw, M5 x 20 mm Long.         |
| 28                                   | 4   | 204007 | Locknut, M5                                 |
| 29                                   | 4   | 204009 | Plastic Leg End Cap                         |
| 30                                   | 1   | 204013 | Inflation Pump with Needle                  |
| 31                                   | 1   | 204016 | Wrench, Allen, 4mm                          |
| 32                                   | 4   | 204018 | Washer, Flat, 5mm                           |
| 33                                   | 1   | 204017 | Wrench, Double Ended, M6 & M5               |
| 34                                   | 3   | 204011 | Basketball, Size #3, 7.0" Dia.              |
|                                      |     | ~~     |                                             |