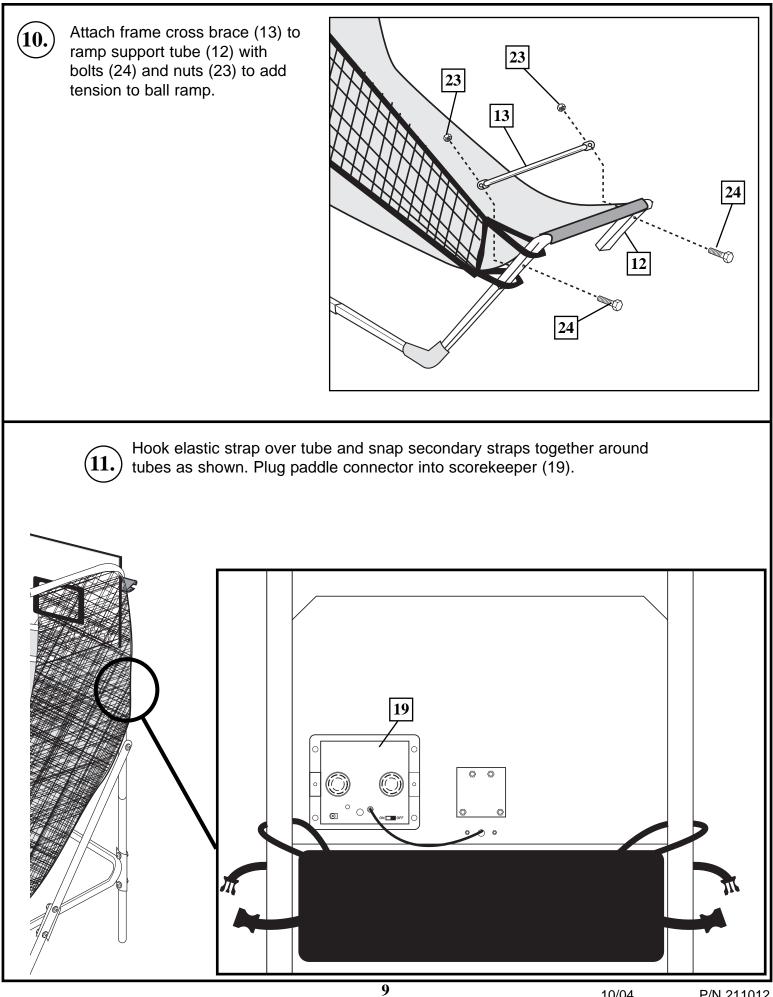

|
| 29                                   | 4   | 204009 | Plastic Leg End Cap                         |
| 30                                   | 1   | 204013 | Inflation Pump with Needle                  |
| 31                                   | 1   | 204016 | Wrench, Allen, 4mm                          |
| 32                                   | 4   | 204018 | Washer, Flat, 5mm                           |
| 33                                   | 1   | 204017 | Wrench, Double Ended, M6 & M5               |
| 34                                   | 3   | 204011 | Basketball, Size #3, 7.0" Dia.              |
|                                      |     | ~~     |                                             |

35 1 204012 Net , Nylon

## HARDWARE IDENTIFIER

















## Telescoping Unit To/From Storage Position:

13.

- A. Depress all four locking pins in telescoping tubes (10 and 11).
- **B.** While holding front section of frame, gently slide frame towards backboard (15).
- **C.** To return unit to playing position, slide front section of frame away from backboard (15) until all four pins lock frame into position.