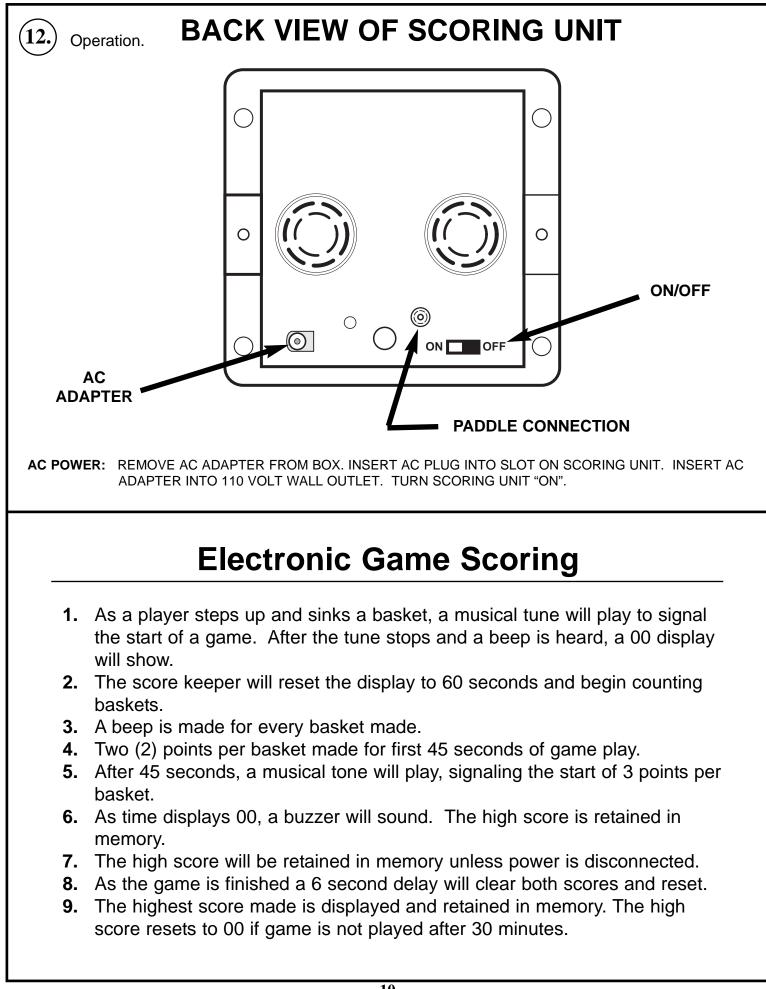

|
| 29                                   | 4   | 204009 | Plastic Leg End Cap                         |
| 30                                   | 1   | 204013 | Inflation Pump with Needle                  |
| 31                                   | 1   | 204016 | Wrench, Allen, 4mm                          |
| 32                                   | 4   | 204018 | Washer, Flat, 5mm                           |
| 33                                   | 1   | 204017 | Wrench, Double Ended, M6 & M5               |
| 34                                   | 3   | 204011 | Basketball, Size #3, 7.0" Dia.              |
|                                      |     | ~~     |                                             |

35 1 204012 Net , Nylon

## HARDWARE IDENTIFIER

















## Telescoping Unit To/From Storage Position:

13.

- A. Depress all four locking pins in telescoping tubes (10 and 11).
- **B.** While holding front section of frame, gently slide frame towards backboard (15).
- **C.** To return unit to playing position, slide front section of frame away from backboard (15) until all four pins lock frame into position.