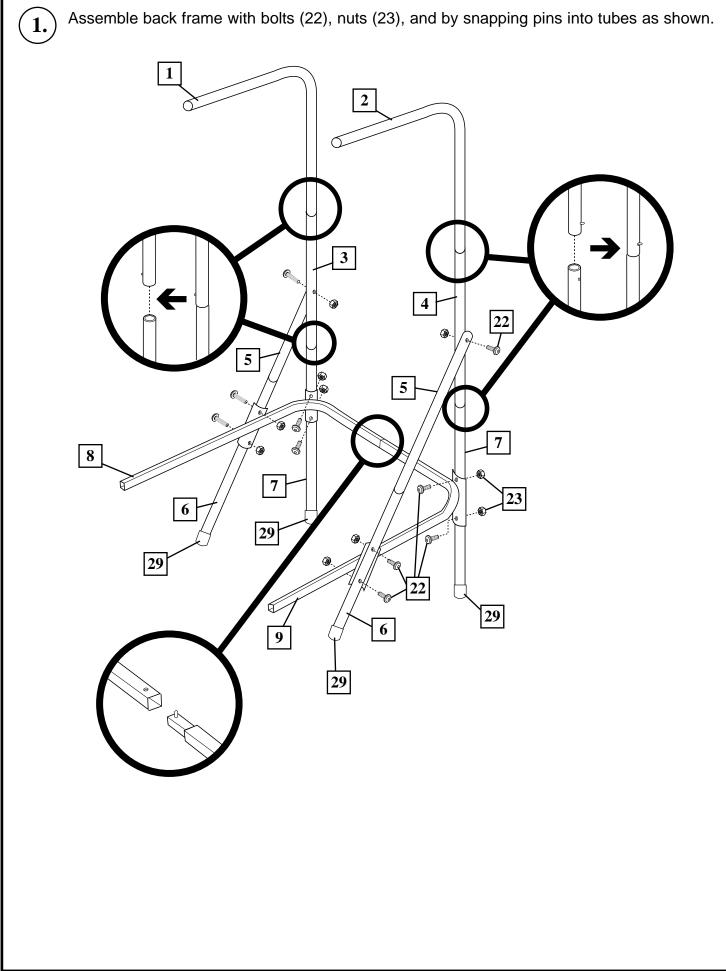

10/04

| PARTS LIST - See Hardware Identifier |     |        |                                             |
|--------------------------------------|-----|--------|---------------------------------------------|
| Item                                 | Qty | Part # | Description                                 |
| 1                                    | 1   | 203980 | Left Net Hanger Tube                        |
| 2                                    | 1   | 213980 | Right Net Hanger Tube                       |
| 3                                    | 1   | 213981 | Left Vertical Board Mounting Support Tube   |
| 4                                    | 1   | 203981 | Right Vertical Board Mounting Support Tube  |
| 5                                    | 2   | 203985 | Angle Top Frame Support Tube                |
| 6                                    | 2   | 203986 | Angle Bottom Frame Support Tube             |
| 7                                    | 2   | 203982 | Vertical Support Tube                       |
| 8                                    | 1   | 203984 | Left Horizontal Frame Brace, Square         |
| 9                                    | 1   | 203983 | Right Horizontal Frame Brace, Square        |
| 10                                   | 2   | 203987 | Middle Telescoping Ramp Support Square Tube |
| 11                                   | 2   | 203988 | Front Telescoping Ramp Support Square Tube  |
| 12                                   | 1   | 203989 | Front Horizontal Ramp Support Square Tube   |
| 13                                   | 1   | 203990 | Horizontal Frame Cross Brace                |
| 14                                   | 2   | 203992 | Plastic Tube Cap                            |
| 15                                   | 1   | 219155 | Backboard                                   |
| 16                                   | 1   | 203993 | Rim Support Plate, Metal                    |
| 17                                   | 1   | 204537 | Rim Assembly                                |
| 18                                   | 1   | 204014 | AC Power Adapter, 6 Volt                    |
| 19                                   | 1   | 203998 | Electronic Score Keeper                     |
| 20                                   | 1   | 203999 | Switch and Paddle Assembly                  |
| 21                                   | 1   | 204000 | Ball Ramp with Side Netting                 |
| 22                                   | 10  | 204001 | Socket Head Screw, M6 x 35 mm Long.         |
| 23                                   | 24  | 204002 | Locknut, M6                                 |
| 24                                   | 2   | 204003 | Socket Head Screw, M6 x 30 mm Long.         |
| 25                                   | 8   | 204004 | Socket Head Screw, M6 x 20 mm Long.         |
| 26                                   | 4   | 204005 | Socket Head Screw, M6 x 45 mm Long.         |
| 27                                   | 4   | 204006 | Socket Head Screw, M5 x 20 mm Long.         |
| 28                                   | 4   | 204007 | Locknut, M5                                 |
| 29                                   | 4   | 204009 | Plastic Leg End Cap                         |
| 30                                   | 1   | 204013 | Inflation Pump with Needle                  |
| 31                                   | 1   | 204016 | Wrench, Allen, 4mm                          |
| 32                                   | 4   | 204018 | Washer, Flat, 5mm                           |
| 33                                   | 1   | 204017 | Wrench, Double Ended, M6 & M5               |
| 34                                   | 3   | 204011 | Basketball, Size #3, 7.0" Dia.              |
|                                      |     | ~~     |                                             |