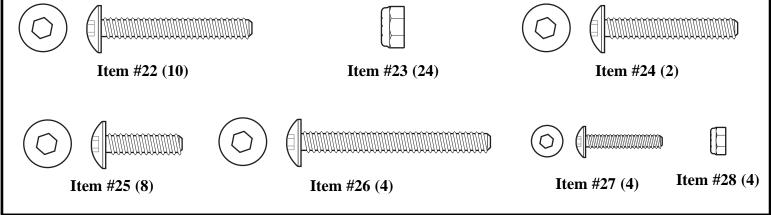

5                                 |
| 29                                   | 4   | 204009 | Plastic Leg End Cap                         |
| 30                                   | 1   | 204013 | Inflation Pump with Needle                  |
| 31                                   | 1   | 204016 | Wrench, Allen, 4mm                          |
| 32                                   | 4   | 204018 | Washer, Flat, 5mm                           |
| 33                                   | 1   | 204017 | Wrench, Double Ended, M6 & M5               |
| 34                                   | 3   | 204011 | Basketball, Size #3, 7.0" Dia.              |
|                                      |     | ~~     |                                             |

35 1 204012 Net , Nylon

## HARDWARE IDENTIFIER

















## Telescoping Unit To/From Storage Position:

13.

- A. Depress all four locking pins in telescoping tubes (10 and 11).
- **B.** While holding front section of frame, gently slide frame towards backboard (15).
- **C.** To return unit to playing position, slide front section of frame away from backboard (15) until all four pins lock frame into position.