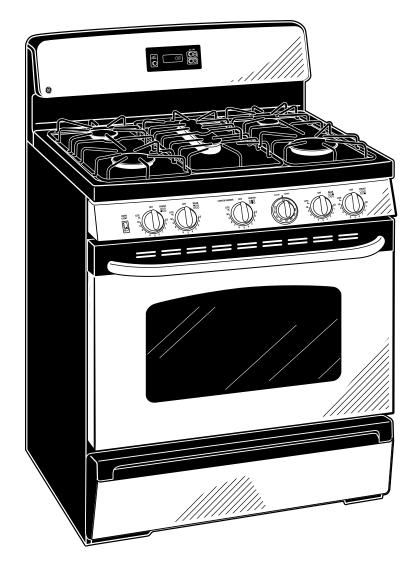

## **Features and Benefits**

- Extra-Large Oven Capacity Provides a large oven interior ideal for cooking more items at once
- Deep Recessed Cooktop Designed with a recessed surface to help contain spills and make cleaning easy
- Center Oval Burner Adds a fifth element to the center of the cooktop, ideal for griddle or odd-size cookware
- Non-Stick Griddle Offers a flat cooking surface, placed over the center oval burner, for cooking multiple foods at once
- PowerBoil<sup>™</sup> Burner Delivers 15,000 BTUs of forceful heat for rapid boiling
- Broiler Drawer Supplies a concentrated heat for crisping and browning
- Precise Simmer Burner Offers a low setting of 600 BTUs, ensuring more temperature control for simmering
- Electronic Clock Features an easy-to-use design that allows the time to be easily viewed
- Sealed Cooktop Burners Eliminate the space between the burners and the cooktop to help contain spills and boil over liquids, ensuring easy cleanup
- Big Hearth Window Features an enhanced shape to add an elegant appearance and make viewing trouble-free
- Model JGBS80SELSS Stainless steel