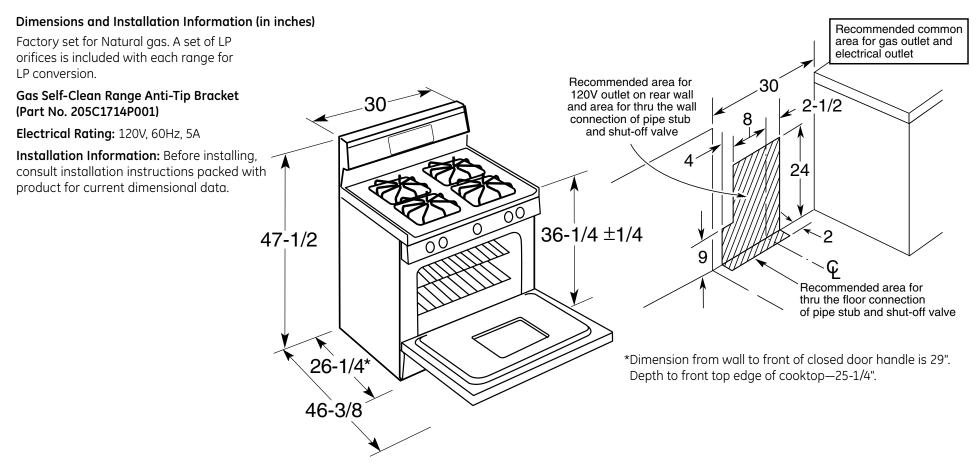

## JGBS80SEL GE® 30" Free-Standing Standard Clean Gas Range

For answers to your Monogram,® GE Profile™ or GE® appliance questions, visit our website at ge.com or call GE Answer Center® service, 800.626.2000.