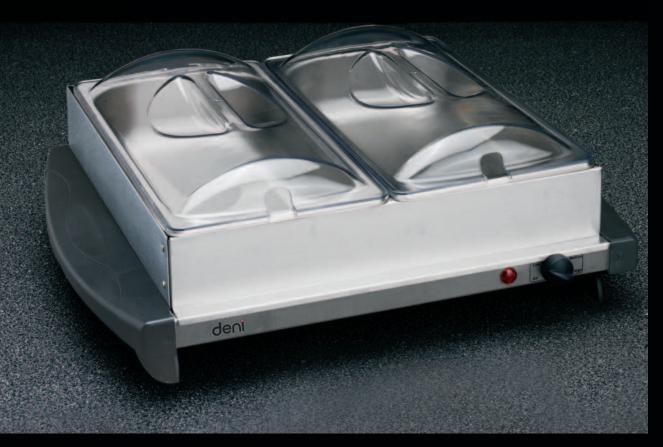

## Perfect for holidays, patio parties or family gatherings!

For people who like to entertain, Deni introduces the Dual Buffet Server. This appliance keeps food hot, fresh and ready to serve whenever your guests are ready.

## FEATURES —

- Stainless steel buffet server
- Food stays hot, fresh and ready to serve
- Two removable stainless steel serving trays (2.5 quarts each)
- Converts to a warming tray with 192.5 sq. in. of warming surface
- Capacity for 40 (4 oz) servings
- No open flames
- Adjustable thermostat with three temperature settings (Low 155°F, Med 175°F, High 200°F)
- Keeps food at a safe serving temperature