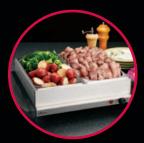

The stainless steel serving trays can be removed revealing a stand alone warming tray. Keep casseroles warm right from the oven or heat up tasty hor d'oeurves.