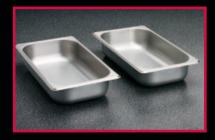

## FEATURES —

- Stainless steel buffet server
- Food stays hot, fresh and ready to serve
- Two removable stainless steel serving trays (2.5 quarts each)
- Converts to a warming tray with 192.5 sq. in. of warming surface
- Capacity for 40 (4 oz) servings
- No open flames
- Adjustable thermostat with three temperature settings (Low 155°F, Med 175°F, High 200°F)
- Keeps food at a safe serving temperature

- Even heat distribution
- Cool touch handles and non-skid feet
- Toll free customer service number

Removable Stainless Steel Trays