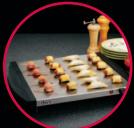

The stainless steel serving trays can be removed revealing a stand alone warming tray. Keep casseroles warm right from the oven or heat up tasty hor d'oeurves.