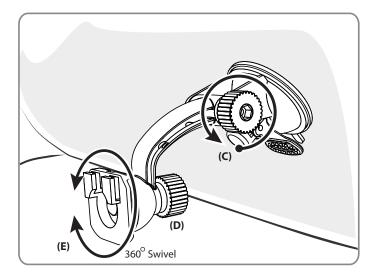

#### **Pedestal Adjustment Instructions**

1. Adjust the angle of the arm by loosening the adjustment knob (C). Adjust the angle and rotation of the pedestal (E) head by loosening the swivel-tightening knob (D).