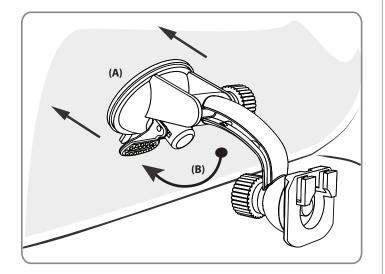

### Windshield Installation

1. Choose the best location on vehicle to place the mount. **Do not place mount in or near an air bag deployment zone or where it will obstruct view of the road.** 

2. Push the pedestal suction cup (A) firmly to the windshield. Flip the lever (B) down to secure the suction cup.