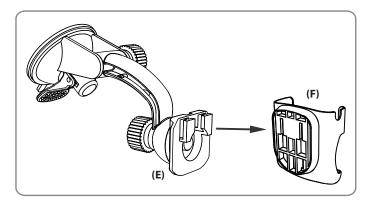

2. Attach the cradle (F) to the pedestal head (E) by sliding the Dual T-tabs on the head of the pedestal into the dual T-slots on the back of the cradle.