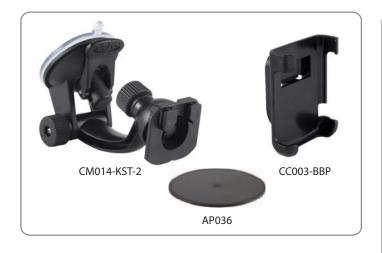

# BBP115 Windshield, Dash or Console Mount for Blackberry Pearl 8100



### Windshield Installation

1. Choose the best location on vehicle to place the mount. **Do not place mount in or near an air bag deployment zone or where it will obstruct view of the road.** 

2. Push the pedestal suction cup (A) firmly to the windshield. Flip the lever (B) down to secure the suction cup.



#### **Pedestal Adjustment Instructions**

1. Adjust the angle of the arm by loosening the adjustment knob (C). Adjust the angle and rotation of the pedestal (E) head by loosening the swivel-tightening knob (D).



2. Attach the cradle (F) to the pedestal head (E) by sliding the Dual T-tabs on the head of the pedestal into the dual T-slots on the back of the cradle.





## **Dash Installation**

1. Locate a safe, flat surface on the dash or console to mount the pedestal. Clean the