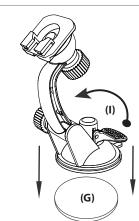

## **Dash Installation**

1. Locate a safe, flat surface on the dash or console to mount the pedestal. Clean the dash with the alcohol pad provided. Let the dash surface dry before applying the adhesive disc (G).

2. Push the pedestal suction cup firmly to the disc (G). Flip the lever (H) down to secure the pedestal's suction cup to the top of the adhesive disc.