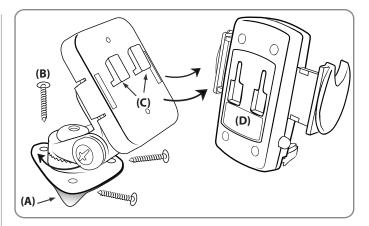

### **Dash or Console Screw (optional)**

- Step 1. Find a safe location on the dash or console to mount the pedestal. Make sure the area is clean and dry. Use the included alcohol pad to clean the mounting surface if necessary. Remove the adhesive backing (A) under the triangular pedestal and firmly press into place.
- Step 2. Using a screwdriver, tighten the 3 screws (B) through the pedestal base into the mounting surface.
- Step 3. Adjust the angle of the pedestal head by firmly holding the base and rotating to the desired angle.
- Step 4. Attach the device cradle to the pedestal by inserting the dual T-tabs of the pedestal (C) into the T-slots of the cradle (D).