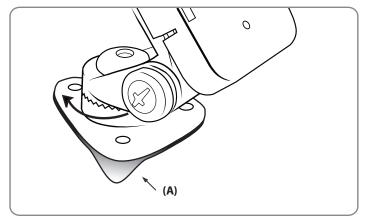

## **Dash or Console Adhesive Mounting**

- Step 1. Find a safe location on the dash or console to mount the pedestal. Make sure the area is clean and dry. Use the included alcohol pad to clean the mounting surface.
- Step 2. Remove the adhesive backing (A) under the triangular pedestal and firmly press into place.
- Step 3. After adhesive has bonded at room temperature (approx. 72°F), allow 24 hrs prior to use for best results.
- Step 4. Adjust the angle of the pedestal head by firmly holding the base and rotating to the desired angle.

### **Dash or Console Screw (optional)**

- Step 1. Find a safe location on the dash or console to mount the pedestal. Make sure the area is clean and dry. Use the included alcohol pad to clean the mounting surface if necessary. Remove the adhesive backing (A) under the triangular pedestal and firmly press into place.
- Step 2. Using a screwdriver, tighten the 3 screws (B) through the pedestal base into the mounting surface.
- Step 3. Adjust the angle of the pedestal head by firmly holding the base and rotating to the desired angle.
- Step 4. Attach the device cradle to the pedestal by inserting the dual T-tabs of the pedestal (C) into the T-slots of the cradle (D).