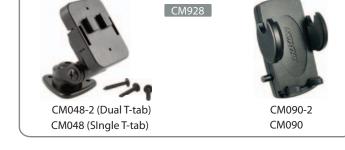

# SM228 & CM928 | 1" Multi Angle Dash or Console Phone or PDA Mount







## **Dash or Console Adhesive Mounting**

- Step 1. Find a safe location on the dash or console to mount the pedestal. Make sure the area is clean and dry. Use the included alcohol pad to clean the mounting surface.
- Step 2. Remove the adhesive backing (A) under the triangular pedestal and firmly press into place.
- Step 3. After adhesive has bonded at room temperature (approx. 72°F), allow 24 hrs prior to use for best results.
- Step 4. Adjust the angle of the pedestal head by firmly holding the base and rotating to the desired angle.





#### **Safety Precautions**

Do not install Arkon products over an air bag cover or within the air bag deployment zone. Arkon Resources, Inc. assumes no responsibility of liability for injury or death as a result of car crashes and/or air bag deplo