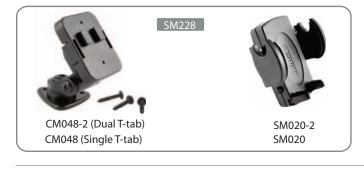

# SM228 & CM928 | 1" Multi Angle Dash or Console Phone or PDA Mount







## **Dash or Console Adhesive Mounting**

- Step 1. Find a safe location on the dash or console to mount the pedestal. Make sure the area is clean and dry. Use the included alcohol pad to clean the mounting surface.
- Step 2. Remove the adhesive backing (A) under the triangular pedestal and firmly press into place.
- Step 3. After adhesive has bonded at room temperature (approx. 72°F), allow 24 hrs prior to use for best results.
- Step 4. Adjust the angle of the pedestal head by firmly holding the base and rotating to the desired angle.





#### **Safety Precautions**

Do not install Arkon products over an air bag cover or within the air bag deployment zone. Arkon Resources, Inc. assumes no responsibility of liability for injury or death as a result of car crashes and/or air bag dep