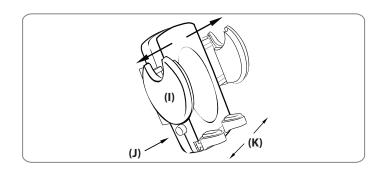

#### **Universal Cradle Instructions**

- Step 1. If necessary, adjust the support legs (K) by sliding them laterally. These provide support for your device.
- Step 2. Place device on the support legs (K) and squeeze the side grip arms (I) until they fit securely to the device.
- Step 3. Push the release button (J) in order to release the device from the cradle.