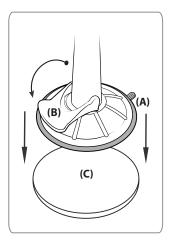

Step 1. Locate a safe flat surface on the dash or console to mount the pedestal. Clean the dash with the alcohol pad provided. Let the dash surface dry before applying the adhesive disc (C).

Step 2. Push the pedestal suction cup (A) firmly to the disc (C). Flip the lever (B) down to secure the suction cup.