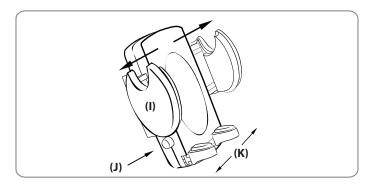

### **Universal Cradle Instructions**

- Step 1. If necessary, adjust the support legs (K) by sliding them laterally. These provide support for your device.
- Step 2. Place device on the support legs (K) and squeeze the side grip arms (I) until they fit securely to the device.
- Step 3. Push the release button (J) in order to release the device from the cradle.