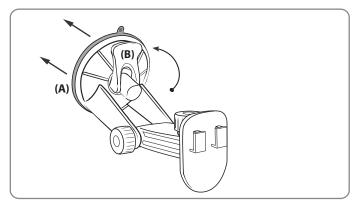

#### **Windshield Installation**

Step 1. Push the pedestal suction cup (A) firmly to the windshield. Flip the lever (B) down to secure the suction cup.

Dash Installation (Optional, when disc is included)