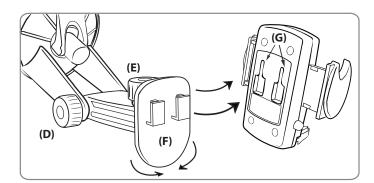

### **Pedestal and Dual-T Head Instructions**

- Step 1. Adjust the angle of the arm by loosening the adjustment knob (D).
- Step 2. Adjust the lateral angle of the pedestal head by loosening the adjustment knob (E).
- Step 3. Attach the device cradle to the dual-T tab head (F) by inserting the T-tabs into the T-slots (G).