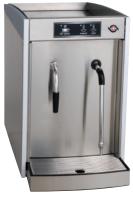

# Stand Alone Steamer Unit Cup Heater Unit

| ITEM#   |  |  |
|---------|--|--|
| PROJECT |  |  |
| DATE    |  |  |

**Steamer**Dimensions:
15.4"H x 9.7"W x 17.7"D
(39.0 cm H x 24.6 cm W x 45.0 cm D)

#### Steamer

- Intellisteam<sup>™</sup> wand shuts steam off when the milk reaches the preset temperature. No need to monitor temperature with a thermometer.
- Consistent steam temperature for back-to-back steaming.
- Stand alone unit produces dry steam that minimizes milk dilution and will not interfere with the brewing capacity of your espresso machine.
- · Stainless steel housing.
- Programmable for timed hot water dispense.
- .85 gallon (3.2 litres) boiler.