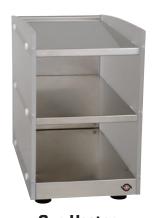

Cup Heater
Dimensions:
15.4"H x 10"W x 15"D
(39.0 cm H x 25.4 cm W x 38.1 cm D)

#### **Cup Heater**

- Stand alone unit heats cups to maintain espresso temperature when serving.
- · Convection heat circulates to keep cups warm.

For current specification sheets and other information, go to www.bunn.com.