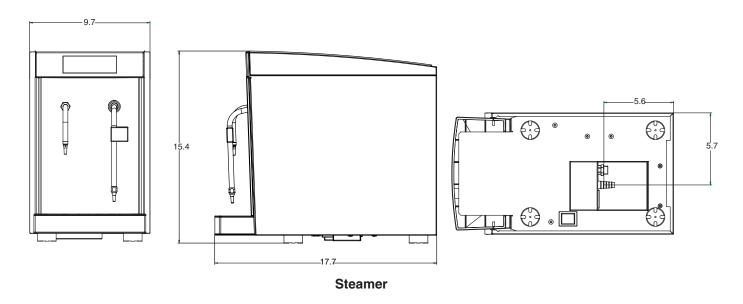

# Stand Alone Steamer Unit Cup Heater Unit

| ITEM#   |  |  |
|---------|--|--|
| PROJECT |  |  |
| DATE    |  |  |

**Steamer**Dimensions:
15.4"H x 9.7"W x 17.7"D
(39.0 cm H x 24.6 cm W x 45.0 cm D)