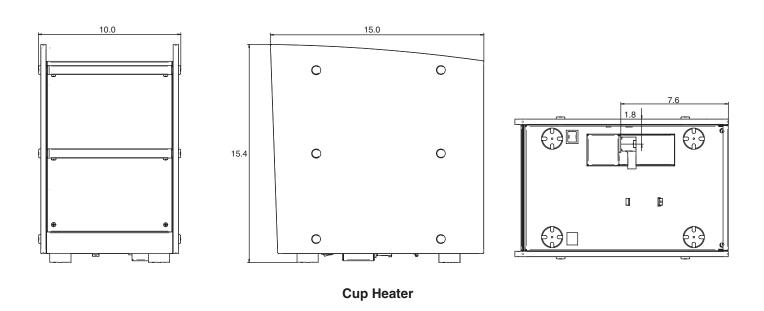

| Shipping | Cord         |
|------------|------------|-------|------|-------|---------------------|----------|--------------|
| Model      | Product #  | Volts | Amps | Watts | Measure             | Weight   | Attached     |
| Steamer    | 35800.0401 | 120   | 15   | 1700  | 7.6 ft <sup>3</sup> | 62 lbs   | Yes/20A Plug |
|            |            |       |      |       | (.22 m³)            | (28 kg)  |              |
| Cup Heater | 35800.0400 | 120   | 1.2  | 135   |                     | 22 lbs   | Yes          |
|            |            |       |      |       |                     | (9.8 kg) |              |

Electrical: Models require 2-wire grounded service rated 120V, single phase, 50/60 Hz.

Plumbing: 30-90 psi (207 - 621 kPa). Machine supplied with 3/8" BSPP fitting.





Bunn-O-Matic® Corporation - 1400 Stevenson Drive Springfield, Illinois 62703 • 800-637-8606 • 217-529-6601 • Fax 217-529-6644 • www.bunn.com