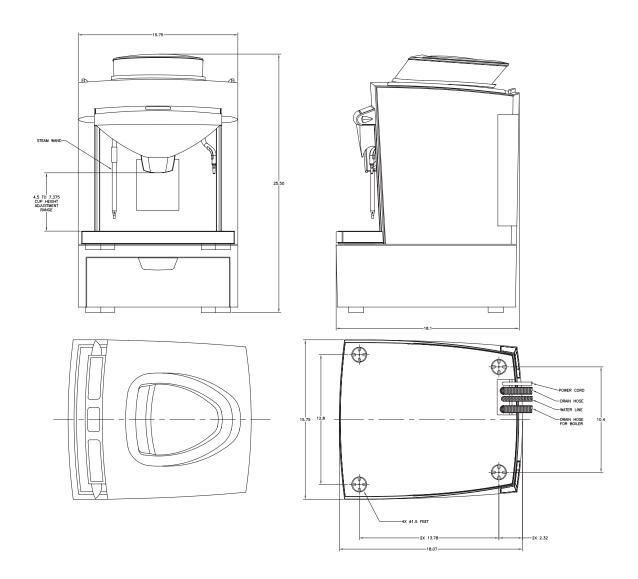

# Tiger Super Automatic Espresso Machine with Steam Wand

| ITEM# |  |  |  |
|-------|--|--|--|
|       |  |  |  |
|       |  |  |  |

PROJECT

DATE

**Model Tiger XL S Series** Dimensions: 25.5"H x 15.8"W x 18.1"D (64.8 cm H x 40.1 cm W x 46 cm D)

#### **BUNN** Espress® Tiger XL S Series

- Up to 180 shots per hour from less than 16" of counter space.
- Intelligent modular brewing chamber adjusts espresso for consistent flavor profile.
- Simulates Barista tamping and polishing motion to provide uniform extraction.
- Two hoppers for regular, decaf or other specialty beans.
- Each hopper holds 1.75 lbs of fresh beans.
- Adjusts for 4.5 to 7.4 inch cup clearance.
- Pod brewing feature standard on all models.
- Easy to use control pad and display screen guides user through steps for making drinks.
- Simple daily cleaning process with automatic reminder and lockout.
- Intellisteam<sup>™</sup> wand shuts steam off when the milk reaches the preset temperature. No need to monitor temperature with a thermometer.

## Dimensions & Specifications

| Model        | Product #  | Volts | Ta<br>Amps | ank Heater<br>Watts | Total<br>Watts | Capacity     | Cubic<br>ft³/m³ | Weight<br>lbs/kg | Cord<br>Attached |
|--------------|------------|-------|------------|---------------------|----------------|--------------|-----------------|------------------|------------------|
| Tiger XL S-2 | 35800.6907 | 208   | 11.5       | 2000                | 2400           | 180 shots/hr | 12.5 / .35      | 103 /46.7        | Yes/             |
|              |            |       |            |                     |                |              |                 |                  | NI- Dive         |

No Plug

Capacity per Hour: Espresso: 180

Cappucino: 120 Latte: 100 POD Products: 60

Hot Water: 7.9 gallons *(30 litres)* Steam: 1-2 bar continuous operation

Model includes: Machine, water filtration system and installation.

Electrical: Model requires 2-wire grounded service rated 208V, single phase, 50/60 Hz.

Plumbing: 20-100 psi (138 - 690 kPa). Machine supplied with 1/4" male flare fitting. All machines are supplied with a

waste water hose and must be connected to a drain.

Bunn-O-Matic Corporation of Canada - 280 Industrial Pkwy. S. Aurora, Ontario L4G 3T9 • 905-841-2866 • Fax 905-841-2775 • www.bunn.com