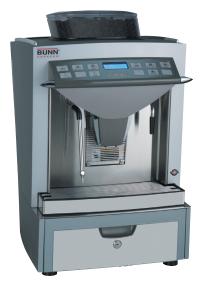

# Tiger Super Automatic Espresso Machine with Steam Wand

| ITEM# |  |  |  |
|-------|--|--|--|
|       |  |  |  |
|       |  |  |  |

PROJECT

DATE

**Model Tiger XL S Series** Dimensions: 25.5"H x 15.8"W x 18.1"D (64.8 cm H x 40.1 cm W x 46 cm D)

#### **BUNN** Espress® Tiger XL S Series

- Up to 180 shots per hour from less than 16" of counter space.
- Intelligent modular brewing chamber adjusts espresso for consistent flavor profile.
- Simulates Barista tamping and polishing motion to provide uniform extraction.
- Two hoppers for regular, decaf or other specialty beans.
- Each hopper holds 1.75 lbs of fresh beans.
- Adjusts for 4.5 to 7.4 inch cup clearance.
- Pod brewing feature standard on all models.
- Easy to use control pad and display screen guides user through steps for making drinks.
- Simple daily cleaning process with automatic reminder and lockout.
- Intellisteam<sup>™</sup> wand shuts steam off when the milk reaches the preset temperature. No need to monitor temperature with a thermometer.