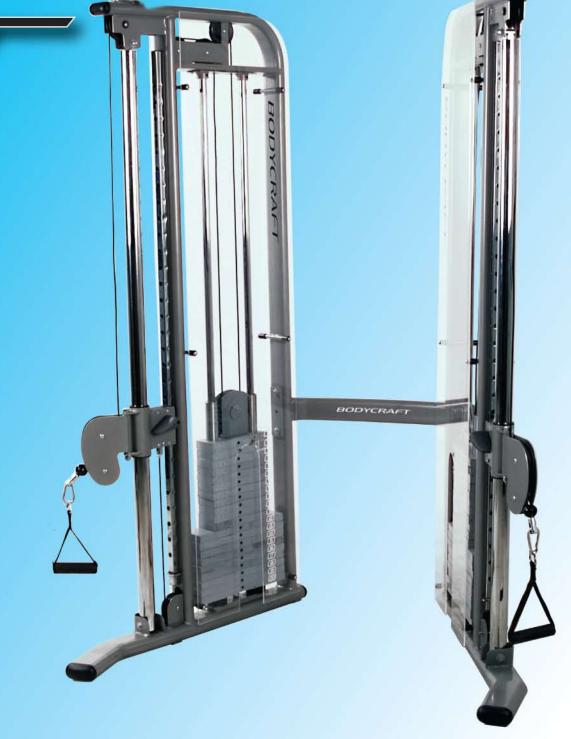

# BODYCRAFT

### PERSONAL FUNCTIONAL TRAINER!

STRENGTH TRAIN FOR SPORTS AND EVERY-DAY MOVEMENTS!

#### INDEPENDENT, ADJUSTABLE CABLE COLUMNS!

TRAIN FROM EVERY ANGLE AND ANY HEIGHT!

## COMPACT!

ONLY 4.4 FEET DEEP X 3.2 FEET WIDE!

## **BEAUTIFUL!**

OVAL TUBING, UPGRADED PAINT, AND PLEXIGLAS COVERS ALL ADD UP TO AN EXCEPTIONAL LOOK!

## **QUALITY!**

SAME QUALITY CONSTRUCTION AND COMPONENTS YOU HAVE COME TO EXPECT FROM BODYCRAFT!

Bodycraft<sup>™</sup> is a division of Recreation Supply. Inc. P.O. Box I8I Sunbury. OH 43074 Phone 800-990-5556 Fax:740-965-2449 www.bodycraft.com