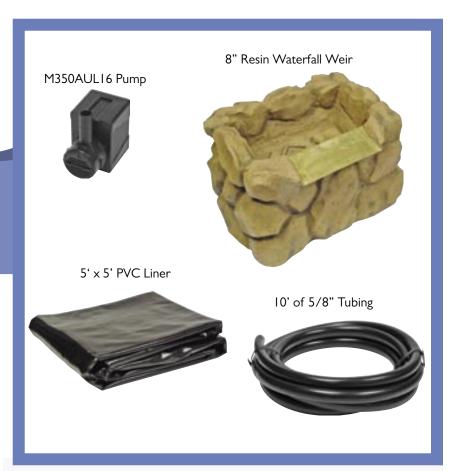

## Rock Look Waterfall Kit For ponds up to 125 Gallons

Item: 7137010 Model: WFK8

## **Product Features**

- Combination decorative waterfall / filter for ponds up to 125 gallons
- Everything included for a 8" wide waterfall
- Add the sound of flowing water to your pond

## **Specifications & Performance**

| Application        | Ponds up to 4 ft x 3 ft / 125 gallons |
|--------------------|---------------------------------------|
| Operation(Pump)    | Underwater use only                   |
| Duty Cycle         | Continuous operation                  |
| Power Requirements | 120 V, 60 Hz, 15 watts                |
| Pump Type          | Wet Rotor/Wet Bearing                 |
| Performance        | 125 gallons/hour                      |
| Cord Length (Pump) | 16 ft                                 |
| Waterfall          | 8" wide                               |
| Tubing             | I" corrugated/I0 ft                   |
| Liner              | 5 ft x 5ft PVC                        |
| UPC                | 052309713709                          |
| Master Pack        | l ea                                  |
|                    |                                       |
|                    |                                       |