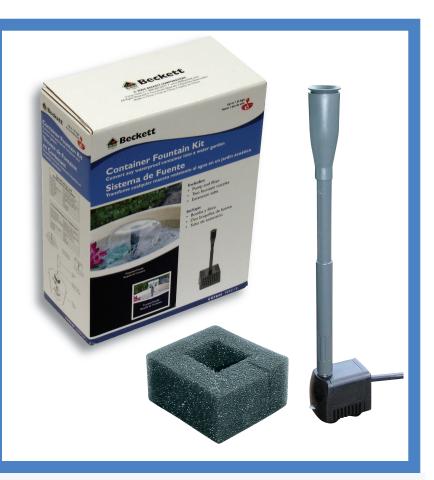

# Container Fountain Kit

#### Item: 7093110 Model: CGFK60

#### Includes:

- Pump and filter are included
- Two fountain nozzles with extension tube
- Extension Tube

Small Fountains Up to I ft high

Nozzle Patterns