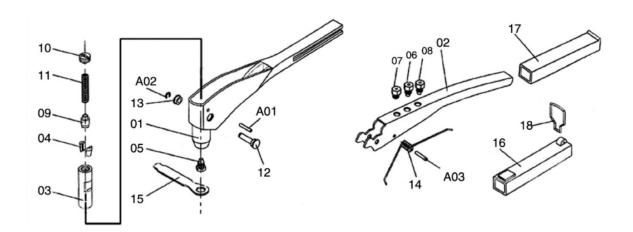

| ORDERING PART# | ITEM# | PART DESCRIPTION                | ORDERING PART# | ITEM# | PART DESCRIPTION |
|----------------|-------|---------------------------------|----------------|-------|------------------|
| PRT5833-01     | 01    | BODY                            | PRT5833-12     | 12    | CLIP PIN         |
| PRT5833-02     | 02    | HANDLE                          | PRT5833-13     | 13    | CLIP BARREL      |
| PRT5833-03     | 03    | JAW CARRIER                     | PRT5833-14     | 14    | SPRING           |
| PRT5833-04     | 04    | JAW CARRIER                     | PRT5833-15     | 15    | WRENCH           |
| PRT5833-05     | 05    | NOSEPIECE - 3/16" (4.8 / 5.0mm) | PRT5833-16     | 16    | PLASTIC GRIP     |
| PRT5833-06     | 06    | NOSEPIECE - 5/32"(4.0mm)        | PRT5833-17     | 17    | PLASTIC GRIP     |
| PRT5833-07     | 07    | NOSEPIECE - 3/32" (2.28mm)      | PRT5833-18     | 18    | POT HOOK         |
| PRT5833-08     | 08    | NOSEPIECE - 1/8" (3.3mm)        | PRT5833-A01    | A01   | SPRING PIN       |
| PRT5833-09     | 09    | PUSHER                          | PRT5833-A02    | A02   | CLIP             |
| PRT5833-10     | 10    | SCREW                           | PRT5833-A03    | A03   | SPRING PIN       |
| PRT5833-11     | 11    | SPRING                          |                |       |                  |