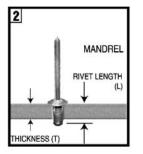

## ATD-5833 Hand Riveter Instructions

- 1. Select appropriate rivet for application and drill same size hole through materials to be fastened.
- Select rivet length (L) based on combined thickness (T) of materials to be fastened. It is suggested that L-T > 0.16" (4.0mm)
- 3. Open tool handle fully and insert rivet mandrel all the way into the tool nosepiece, then insert rivet head into the prepared hole completely.
- 4. Squeeze tool handle until rivet mandrel breaks off. If more than one squeeze is required, open tool handle fully and squeeze again.
- **5.** Open tool handle fully to eject rivet mandrel from tool.