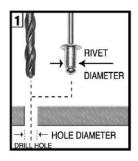

## ATD-5833 Hand Riveter Instructions

- 1. Select appropriate rivet for application and drill same size hole through materials to be fastened.
- Select rivet length (L) based on combined thickness (T) of materials to be fastened. It is suggested that L-T > 0.16" (4.0mm)
- 3. Open tool handle fully and insert rivet mandrel all the way into the tool nosepiece, then insert rivet head into the prepared hole completely.
- 4. Squeeze tool handle until rivet mandrel breaks off. If more than one squeeze is required, open tool handle fully and squeeze again.
- **5.** Open tool handle fully to eject rivet mandrel from tool.