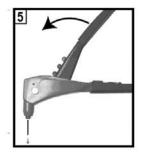

## ATD-5833 Hand Riveter Instructions

- 1. Select appropriate rivet for application and drill same size hole through materials to be fastened.
- Select rivet length (L) based on combined thickness (T) of materials to be fastened. It is suggested that L-T > 0.16" (4.0mm)
- 3. Open tool handle fully and insert rivet mandrel all the way into the tool nosepiece, then insert rivet head into the prepared hole completely.
- 4. Squeeze tool handle until rivet mandrel breaks off. If more than one squeeze is required, open tool handle fully and squeeze again.
- **5.** Open tool handle fully to eject rivet mandrel from tool.