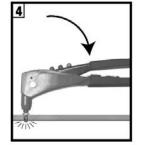

## ATD-5833 Hand Riveter Instructions

- 1. Select appropriate rivet for application and drill same size hole through materials to be fastened.
- Select rivet length (L) based on combined thickness (T) of materials to be fastened. It is suggested that L-T > 0.16" (4.0mm)
- 3. Open tool handle fully and insert rivet mandrel all the way into the tool nosepiece, then insert rivet head into the prepared hole completely.
- 4. Squeeze tool handle until rivet mandrel breaks off. If more than one squeeze is required, open tool handle fully and squeeze again.
- **5.** Open tool handle fully to eject rivet mandrel from tool.