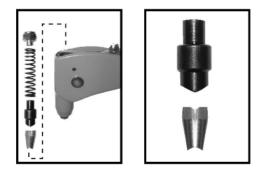

## HOW TO CHANGE JAWS

- 1. Close tool handle completely, keeping handle closed with tape or a chain.
- 2. Remove retaining screw with wrench then remove jaw pusher spring
- 3. Clean or replace jaws, oiling outside of jaws before reassemble
- 4. Reassembly is the reverse of above steps. Be sure that the beveled end of jaw pusher fits into bevel on the jaws.