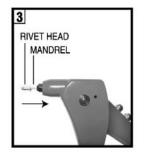

## ATD-5833 Hand Riveter Instructions

- 1. Select appropriate rivet for application and drill same size hole through materials to be fastened.
- Select rivet length (L) based on combined thickness (T) of materials to be fastened. It is suggested that L-T > 0.16" (4.0mm)
- 3. Open tool handle fully and insert rivet mandrel all the way into the tool nosepiece, then insert rivet head into the prepared hole completely.
- 4. Squeeze tool handle until rivet mandrel breaks off. If more than one squeeze is required, open tool handle fully and squeeze again.
- **5.** Open tool handle fully to eject rivet mandrel from tool.