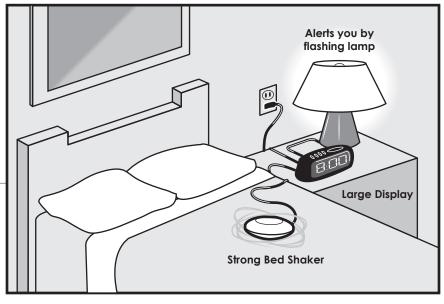

WakeMEup Alarm Clock

WakeMEup Alarm The Clock comes with a strong bed shaker, jumbo size LED display, adjustable loud audible buzzer, and lamp outlet. You can choose to turn on or off the bed shaker or lamp to match your life-style or adjust the buzzer volume to your comfort level. The adjustable display dimmer will give you the option to lower the brightness of the LED display. WakeMEup will be sure to wake up every morning.

## **FEATURES**

- Adjustable loud audible alarm (up to 120dB)
- Strong bed shaker (INCLUDED)
- Appliance outlet easy to connect to lamp
- Alarm ON/OFF switch
- Large Snooze button
- Brightness control for display
- Jumbo size display
- 9V battery backup (battery not included)
- Weight:1.15 lb (0.52kg) without 9V
- Size: W 7.6" (19.3cm) x L 2.75" (7cm) x H 4.7" (11.9cm)