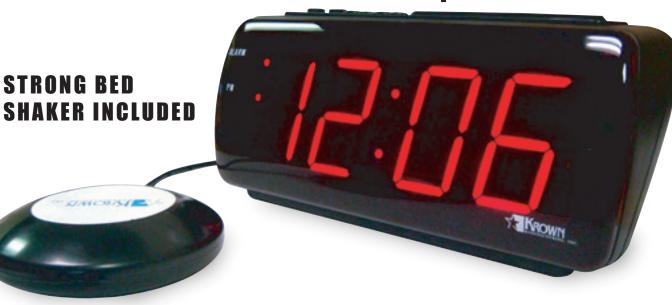

WakeMEup Alarm Clock

WakeMEup Alarm The Clock comes with a strong bed shaker, jumbo size LED display, adjustable loud audible buzzer, and lamp outlet. You can choose to turn on or off the bed shaker or lamp to match your life-style or adjust the buzzer volume to your comfort level. The adjustable display dimmer will give you the option to lower the brightness of the LED display. WakeMEup will be sure to wake up every morning.

## **FEATURES**

- Adjustable loud audible alarm (up to 120dB)
- Strong bed shaker (INCLUDED)
- Appliance outlet easy to connect to lamp
- Alarm ON/OFF switch
- Large Snooze button
- Brightness control for display
- Jumbo size display
- 9V battery backup (battery not included)
- Weight:1.15 lb (0.52kg) without 9V
- Size: W 7.6" (19.3cm) x L 2.75" (7cm) x H 4.7" (11.9cm)