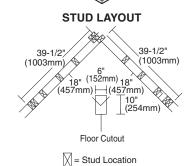

#### **Shower Base Features:**

- 3838Y1.DT Shower Base
- High-gloss acrylic-capped ABS with fiberglass reinforcement
- Double threshold with tiling flange

#### **Wall Set Features:**

- 3838Y1.CWT Bath Tile Wall Set
- High-gloss acrylic-capped ABS with fiberglass reinforcement
- Mounts directly to studs
- Caulk-less installation