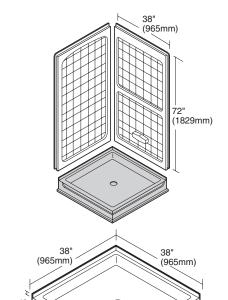

## **Nominal Dimensions:**

38" x 38" x 5-1/8" (965 x 965 x 130mm)

## **Centerline Dimensions:**

35-1/2" x 35-1/2" x 72" (902 x 902 x 1829mm)

# **Nominal Dimensions:**

72" tall x 38" wide (1829 x 965mm)