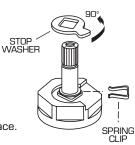

RUBBER

VALVE

BODY

- SERVICE
- To change direction of handle rotation, proceed as follows:
  - Turn valve to OFF position.
  - Pull out INDEX CAP and remove HANDLE SCREW.
  - Pull off HANDLE BASE and remove ADAPTER.
  - Remove SPRING CLIP.
  - Lift STOP WASHER, turn 90° and replace.
  - Replace SPRING CLIP. Reinstall HANDLE. (See step 4).