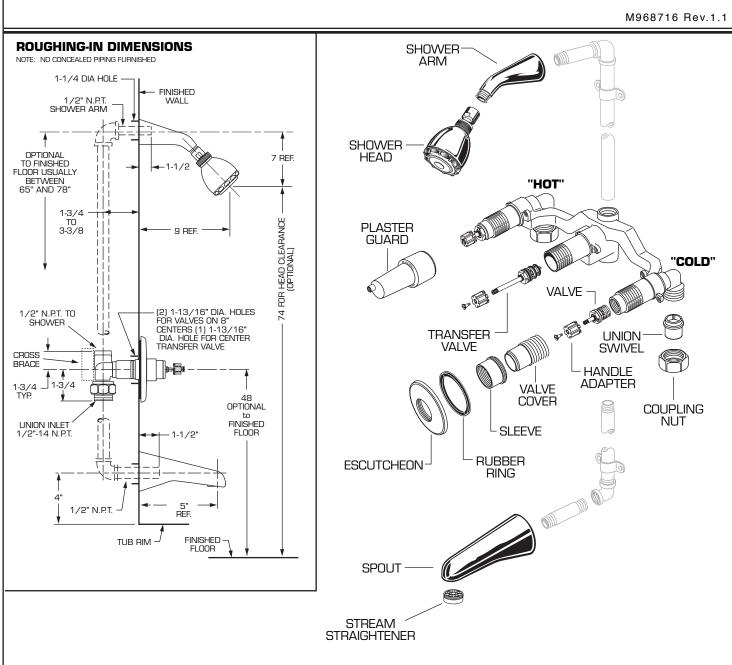

To ensure that your installation proceeds smoothly-please read these instructions carefully before you begin.

Certified to comply with ASME A112.18.1M

U.S. Patent No. 5,819,789

- Assemble RUBBER RING to ESCUTCHEON.
- Screw ESCUTCHEON and SLEEVE onto VALVE COVER against wall.
- Install SHOWER ARM, SHOWER ARM FLANGE and TUB SPOUT.

ESCUTCHEON

Product names listed herein are trademarks of American Standard Inc. ©American Standard Inc. 2000 M968716 Rev.1.1