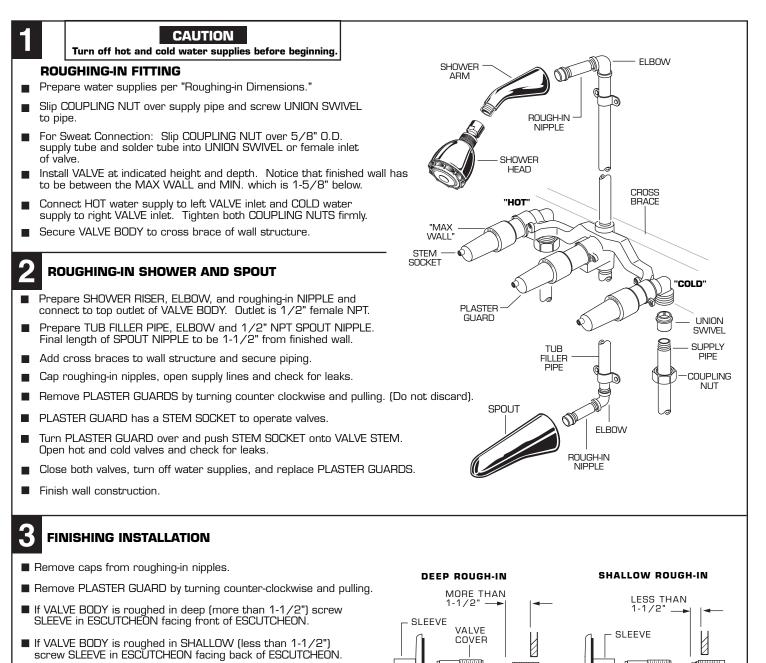

To ensure that your installation proceeds smoothly-please read these instructions carefully before you begin.

Certified to comply with ASME A112.18.1M

U.S. Patent No. 5,819,789

- Assemble RUBBER RING to ESCUTCHEON.
- Screw ESCUTCHEON and SLEEVE onto VALVE COVER against wall.
- Install SHOWER ARM, SHOWER ARM FLANGE and TUB SPOUT.

#### TEST INSTALLED FAUCET

- Turn HANDLES into "off" position.
- Turn on water supplies and check all connections for leaks.
- Operate both HANDLES to flush water lines thoroughly.
- Check SHOWER HEAD and connections for leaks.
- Turn handles into OFF position.