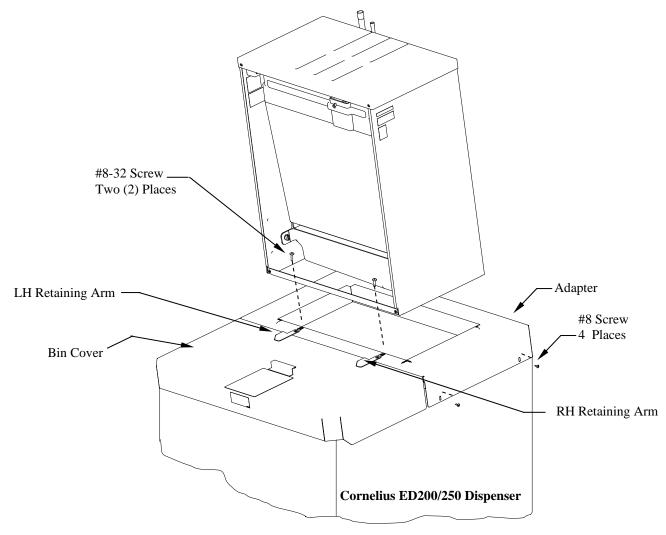

## **Installation Instructions**

- 1. Set adapter on top of the dispenser. Position the bin cover so that the front flange of the bin cover will lock under the front lip of the dispenser. Adapter may have to be moved towards the back of the dispenser.
- 2. Using the slotted holes in the adapter as a template, drill four (4) 9/64" diameter holes at the bottom of the slots. NOTE: Do not drill deeper than 1/4" past the sheet metal. Use a drill stop!
- 3. Fasten adapter to dispenser using the four (4) #8 screws supplied with the adapter kit.
- 4. Set the ice machine on top of the adapter. Align holes in ice machine front angle with the rivnuts on the adapter.
- 5. Secure the ice machine to the adapter with two (2) #8-32 screws supplied with the kit.
- 6. Set the front bin cover onto the dispenser. The back flange of the bin cover will latch onto the adapter.
- 7. Rotate retaining arms into position, as shown for normal ice machine operation.