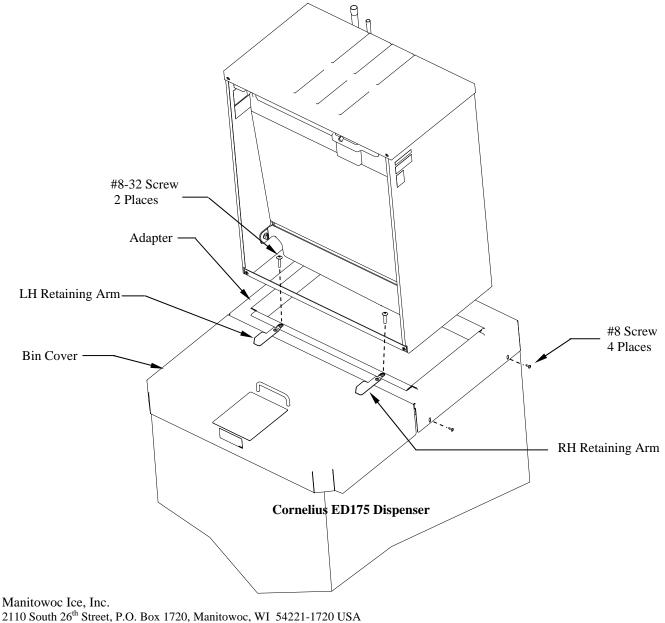

## KH0178 - IB0620/0820/1020 ON A CORNELIUS 24.50" WIDE ICE DISPENSER (ENDURO 175) Installation Instructions

- 1. Set adapter on top of the dispenser. Position the bin cover so that the front flange of the bin cover will lock under the front lip of the dispenser. Adapter may have to be moved towards the back of the dispenser.
- 2. Using the slotted holes in the adapter as a template, drill four (4) 9/64" diameter holes at the bottom of the slots. NOTE: Do not drill deeper than 1/4" past the sheet metal. Use a drill stop!
- 3. Fasten adapter to dispenser using the four (4) #8 screws supplied with the adapter kit.
- 4. Set the ice machine on top of the adapter. Align holes in ice machine front angle with the rivnuts on the adapter.
- 5. Secure the ice machine to the adapter with two (2) #8-32 screws supplied with the kit.
- 6. Set the front bin cover onto the dispenser. The back flange of the bin cover will latch onto the adapter.
- 7. Rotate retaining arms into position, as shown for normal ice machine operation.