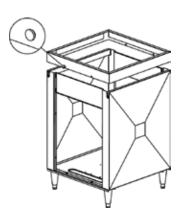

**Step 5** - Place the top panel with the rubber grommets along open sides.

Step 6 - Install ½ of the security bracket to stand.

This stand must be secured to a wall to prevent tipping.

Step 7 - Install top cover onto stand.