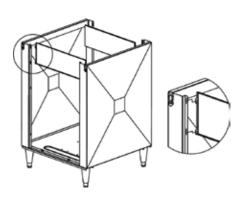

## **A**WARNING

The stand must be secured to the wall with the bracket and fasteners provided in this kit.

The security bracket must be attached to two studs.

The ice machine must be secured to the stand top cover with the supplied bolts (4) and washers (4).

**Step 5** - Place the top panel with the rubber grommets along open sides.

Step 6 - Install ½ of the security bracket to stand.

This stand must be secured to a wall to prevent tipping.

Step 7 - Install top cover onto stand.