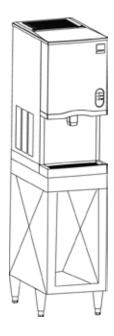

## **K00384 Ice Machine Stand**

**Step 12** - Move stand into position and secure 2 bracket halves with provided bolts, washers and nuts.

**Step 13** - Secure stand top to stand with provided screws through the rear of the stand.

Step 14 - Place ice machine on stand.

Step 15 - Secure the ice machine to the stand with provided bolts and washers (access thru front door to align holes).

**Step 16** - Refer to Installation Use and Care Manual and install ice machine. Water, drain and electrical connections can be made out the back or through the bottom of the ice machine.