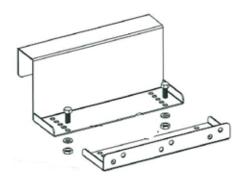

**Step 5** - Place the top panel with the rubber grommets along open sides.

Step 6 - Install ½ of the security bracket to stand.

This stand must be secured to a wall to prevent tipping.

Step 7 - Install top cover onto stand.

Step 8 - Install rear panel.

Step 9 - Move into position and level front to back and side to side.

Step 10 - Locate studs in wall and mark bracket screw locations (2 studs must be used).

**Step 11** – Provide screws suitable for your building material and mount second ½ of bracket to wall.

**Step 12** - Move stand into position and secure 2 bracket halves with provided bolts, washers and nuts.

**Step 13** - Secure stand top to stand with provided screws through the rear of the stand.

Step 14 - Place ice machine on stand.