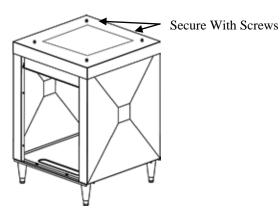

The stand top cover must be secured to the stand with the screws (2) provided.

**Step 12** - Move stand into position and secure 2 bracket halves with provided bolts, washers and nuts.

**Step 13** - Secure stand top to stand with provided screws through the rear of the stand.

Step 14 - Place ice machine on stand.