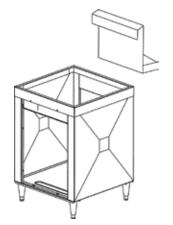

with the supplied bolts (4) and washers (4).

The stand top cover must be secured to the stand with the screws (2) provided.

## **Material List** 0 CAP TOP **FRONT** SIDE **REAR BRACE** TOP COVER **PLUG PANEL PANEL PANEL PANEL PANEL SCREWS** (4) (2)(2)(2) **SECURITY BRACKET** BOLT (2) LEG **BASE** BOLT (4) TOP SUPPORT WASHER (2) WASHER (4) COVER ANGLE (4) NUT (2) (2) **Cabinet Assembly**

**Step 1** - Slide side panels onto base.

**Step 2 -** Place support angles under the side panels.

**Step 3 -** Screw legs into the base (through support angles & side panels).



**Step 4** - Place brace panels on the inside of the frame, engaging the hook flanges of the brace to the rectangular slots on the side panels.



**Step 5** - Place the top panel with the rubber grommets along open sides.



Step 6 - Install ½ of the security bracket to stand.



This stand must be secured to a wall to prevent tipping.



Step 7 - Install top cover onto stand.

Step 8 - Install rear panel.

Step 9 - Move into position and level front to back and side to side.

Step 10 - Locate studs in wall and mark bracket screw locations (2 studs must be used).



**Step 11** – Provide screws suitable for your building material and mount second ½ of bracket to wall.



**Step 12** - Move stand into position and secure 2 bracket halves with provided bolts, washers and nuts.



**Step 13** - Secure stand top to stand with provided screws through the rear of the stand.



Step 14 - Place ice machine on stand.

Step 15 - Secure the ice machine to the stand with provided bolts and washers (access thru front doo