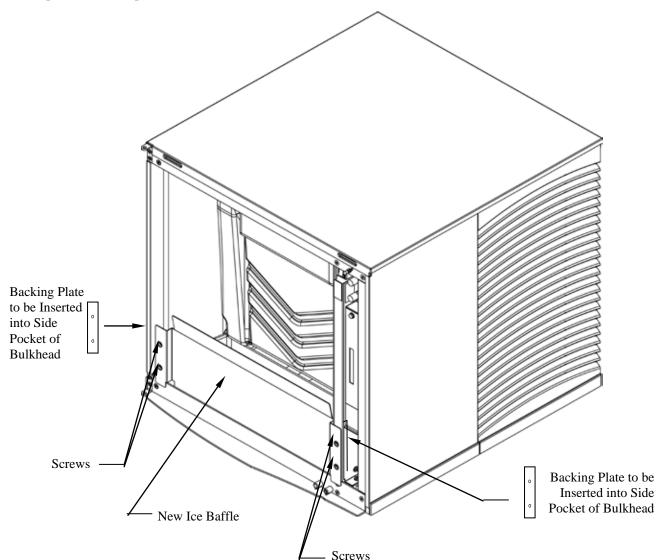

- 1. Remove both front panels.
- 2. Examine the ice machine to see if the machine has four screws on the lower front plastic panels (see drawing).
- 3. If there are screws, remove them from the countersunk holes on the front surface of the machine. Save the screws.
- 4. Install the deflector, using the four screws that were removed in step 3.
- 5. Four screws and two backing plates are in the kit.
- 6. If there are no screws on the ice machine (step 2), pierce the thin plastic countersunk holes, install the backing plates, and install the deflector, using the screws from the kit.
- 7. Replace the front panels.