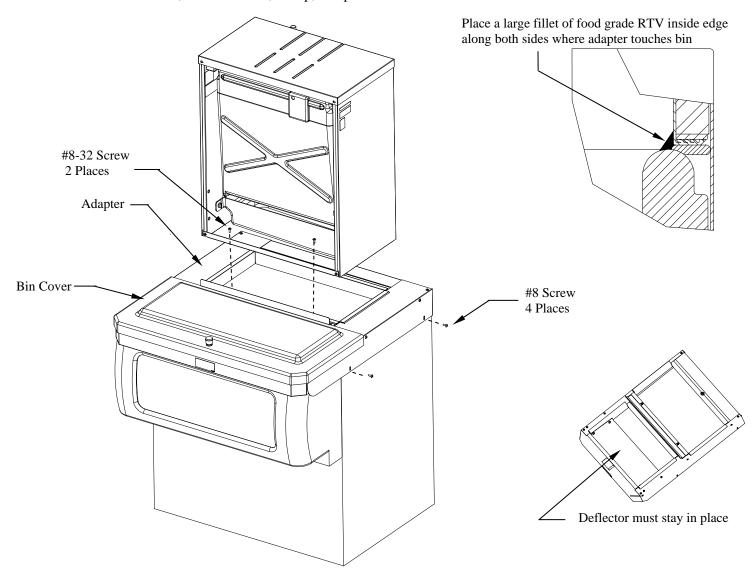

## **Installation Instructions**

- 1. Set adapter on dispenser. Position the adapter so that the front flange of the adapter will be up against the front lip of the dispenser. Adapter may have to be moved towards the back of the dispenser.
- 2. Using the slotted holes in the adapter as a template, drill four (4) 9/64" diameter holes at the bottom of the slots. NOTE: Do not drill deeper than 1/4" past the sheet metal. Use a drill stop!
- 3. Fasten adapter to dispenser using the four (4) #8 screws supplied with the adapter kit.
- 4. Set the ice machine on top of the adapter. Align holes in ice machine front angle with threaded bosses on the adapter.
- 5. Secure the ice machine to the adapter with two (2) #8-32 screws supplied with the kit.
- 6. Set the bin cover on the adapter, move backwards until the cover hits the stop, and lower the plastic cover insuring that the latch locks.
- 7. To remove the bin cover, twist the knob, lift up, and pull forward.