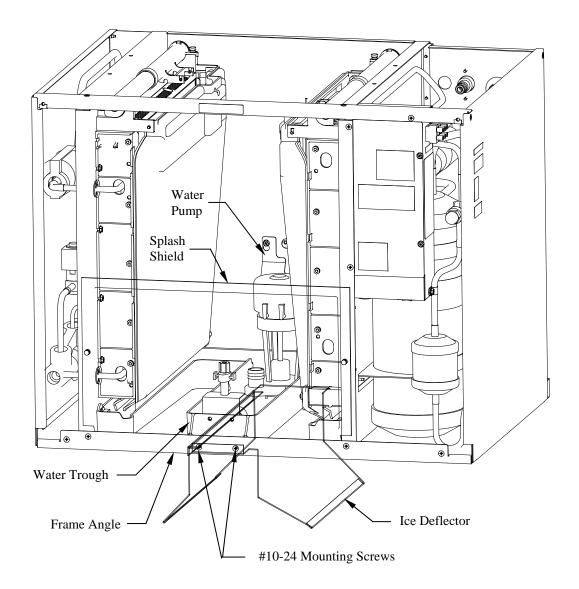

## Q-1400 ICE MACHINE ON AN F1475 BIN USING K00163 ICE DEFLECTOR Installation Instructions

- 1. Remove splash shield, water pump, and water trough from ice machine.
- 2. Install ice deflector, as shown, using two #10-24 mounting screws. Center ice deflector directly beneath water trough. Ice deflector must be secured with two mounting screws for proper operation of ice machine.
- 3. Reassemble water trough, water pump, and splash shield.