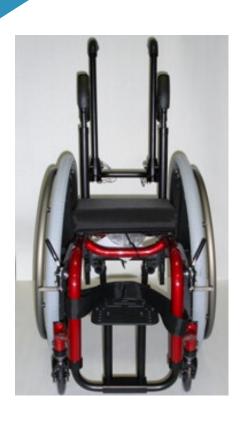

## Quickie Built-4-Me

B-4-M Option: GT Quick Release push handles

Available on: Quickie GT

Option Number: C001004

## Option Description:

 Quick release push handles on Quickie GT.

## Ordering Aids:

 Floor to push handle distance required. Configure chair or specify rear seat height for parts order.

All Quickie Built-4-Me customized products are subjected to final approval by the customer. In certain cases a Quickie Built-4-Me option may not be compatible with all frame configurations and options.