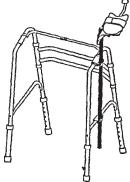

## Assembly instructions (see above pictures)

- 1. Install armrest tube in iron sheets.
- 2. Insert carriage bolts, plain washers, and knobs; tighten until secure.

- 3. Install armrest assembly on upright.
- 4. Insert carriage bolts, eight-square washers, and knobs; tighten until secure.
- 5. Install walker attachment on walker as shown in picture at right.