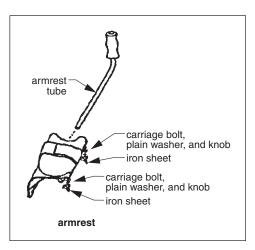

## Assembly instructions (see above pictures)

- 1. Install armrest tube in iron sheets.
- 2. Insert carriage bolts, plain washers, and knobs; tighten until secure.

- 3. Install armrest assembly on upright.
- 4. Insert carriage bolts, eight-square washers, and knobs; tighten until secure.
- 5. Install walker attachment on walker as shown in picture at right.