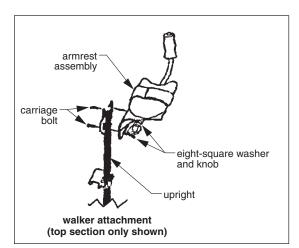

## Assembly instructions (see above pictures)

- 1. Install armrest tube in iron sheets.
- 2. Insert carriage bolts, plain washers, and knobs; tighten until secure.

- 3. Install armrest assembly on upright.
- 4. Insert carriage bolts, eight-square washers, and knobs; tighten until secure.
- 5. Install walker attachment on walker as shown in picture at right.