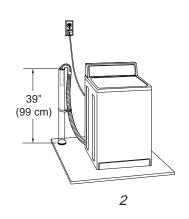

## Standpipe drain system - wall or floor (view 1 & 2)

The standpipe drain requires a minimum diameter standpipe of 2" (5 cm). The minimum carry-away capacity can be no less than 17 gal. (64 L) per minute.

The top of the standpipe must be at least 39" (99 cm) high and no higher than 96" (244 cm) from the bottom of the washer.