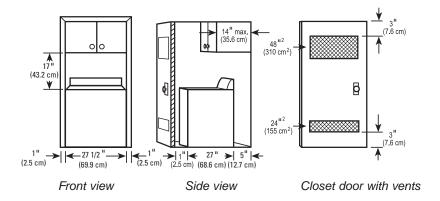

## RECESSED AREA AND CLOSET INSTALLATION

For closet installation, with a door, the minimum ventilation openings in the top and bottom of the door are required (view 3). Louvered doors with equivalent air ventilation openings in the top and bottom are acceptable.