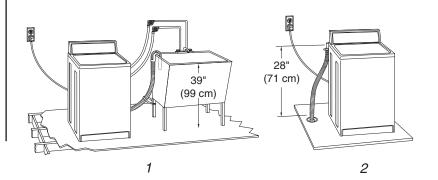

# Laundry tub drain system (view 1)

The laundry tub needs a minimum 20 gal. (76 L) capacity. The top of the laundry tub must be at least 39" (99 cm) above the floor and no higher than 96" (244 cm) from the bottom of the washer.

# Floor drain system (view 2)

The floor drain system requires a siphon break that may be purchased separately. The siphon break must be a minimum of 28" (71 cm) from the bottom of the washer. Additional hoses might be needed.