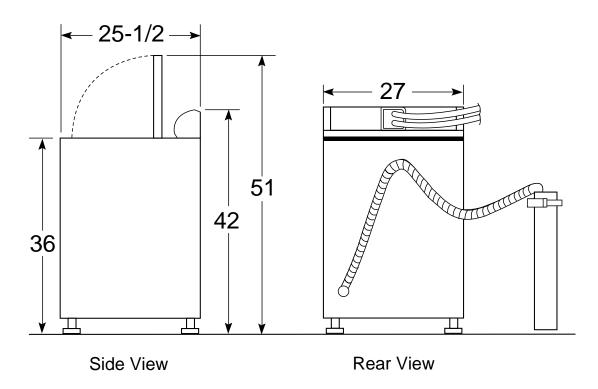

### **Dimensions (in inches)**

For answers to your Monogram,® GE Profile™ or GE® appliance questions, visit our website at GEAppliances.com or call GE Answer Center® service, 800.626.2000.